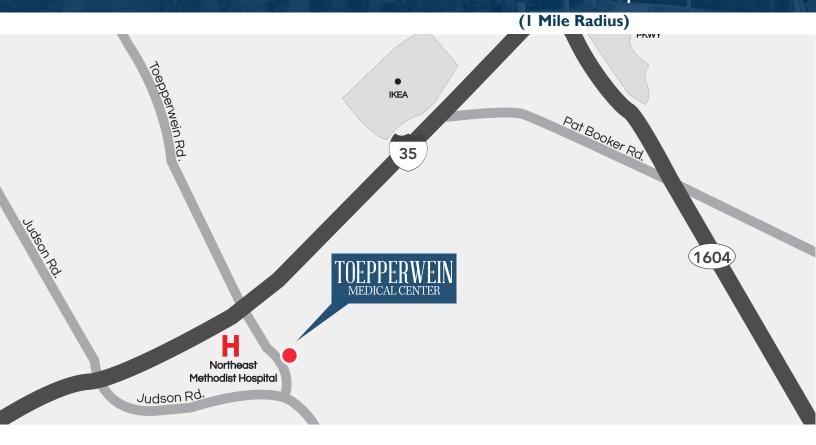

# Nearby Map & Amenities

#### **RESTAURANTS**

Olive Garden Italian Restaurant LongHorn Steakhouse Texas Roadhouse Buffalo Wild Wings Kobe Teppan & Sushi Whataburger Denny's
Biff Buzby's Burgers
Beer Goggles Pub
Subway
Williams Confectionery Crafts
Papa John's Pizza

#### **SHOPPING**

San Antonio Auto Auction Ikea Jordan Ford World Car Nissan World Car Hyundai North Sam's Club Roddick Total Tennis World Car Mazda North Outlaw Off-Road + Performance Universal Toyota Majors Body & Paint Drive Time Used Cars Avis Car Sales Superior Water Softeners Take 5 Oil Change Jay's Car Wash/Self Service Dollar General

### **HOTELS**

WoodSpring Suites La Quinta Inn

### **BANKS**

Northeast Methodist Hospital ATM Corner Store ATM

### GAS

Best Western Garden Inn

Exxon
Sam's Club Gas Station
QuikTip
Circle K
Valero
Chevron