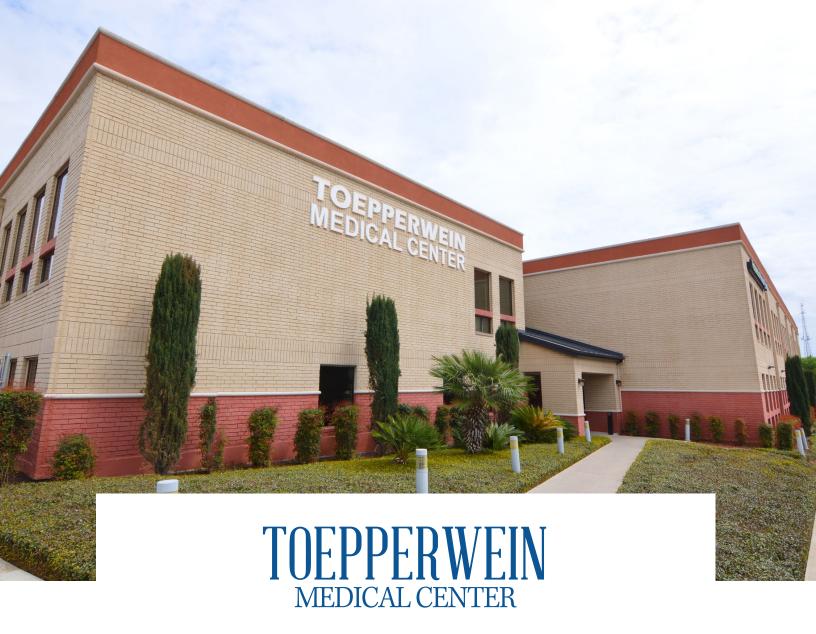

# TOEPPERWEIN MEDICAL CENTER

12602 Toepperwein Rd. | Live Oak, Texas 78233

### Medical Office Space For Lease

Toepperwein Medical Center is a two-story medical office building located in the rapidly growing city of Live Oak. This building offers second generation medical office space strategically located across the street from the only hospital in the Northeast submarket, Northeast Methodist Hospital. The location allows for easy ingress and egress to IH-35 with close proximity to multiple retail, restaurant, and hospitality amenities.