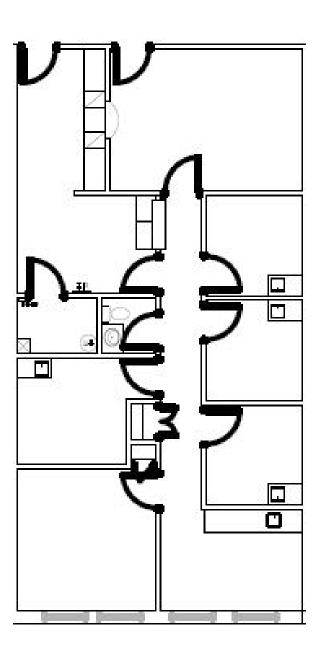

### Building Availabilities

### LEVEL 2

Suite 207: 1,505 RSF Suite 210: 1,224 RSF

### Level 2

Available Suite 207 1,505 RSF