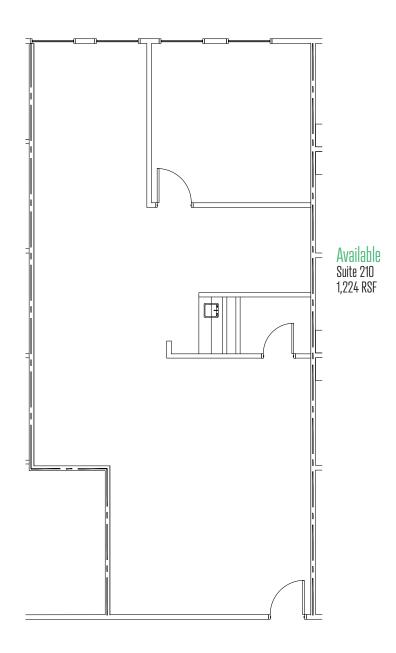

### Building Availabilities

### LEVEL 2

Suite 207: 1,505 RSF Suite 210: 1,224 RSF