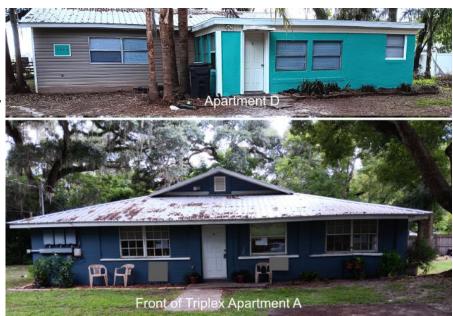

The triplex is a charming structure that houses three separate units. Each unit is distinctively designed with its own unique layout and features. The triplex is perfect for investors looking for rental income or families seeking a home with additional units for extended family or guests.

Adjacent to the triplex is the single-family home. It offers the privacy and comfort of a traditional family home with the added benefit of being part of a larger property. The single-family home is ideal for those who value their privacy but also appreciate the sense of community that comes with shared living spaces. Both buildings have been meticulously maintained and updated to ensure modern comforts while preserving their original charm. The interiors are spacious and well-lit, with large windows that let in plenty of natural light. The kitchens are fully equipped with modern appliances and ample storage space..