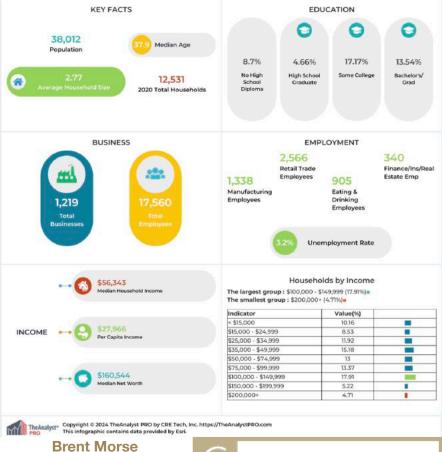

nique layout and features. The triplex is perfect for investors looking for rental income or families seeking a home with additional units for extended family or guests.

Adjacent to the triplex is the single-family home. It offers the privacy and comfort of a traditional family home with the added benefit of being part of a larger property. The single-family home is ideal for those who value their privacy but also appreciate the sense of community that comes with shared living spaces. Both buildings have been meticulously maintained and updated to ensure modern comforts while preserving their original charm. The interiors are spacious and well-lit, with large windows that let in plenty of natural light. The kitchens are fully equipped with modern appliances and ample storage space..







michaelbrenner007@yahoo.com (863) 557-3300

BrentLMorse@Gmail.com

(407) 463-6952

**Michael Brenner** 

2 COMMERCIAL

## MYERS REALTY

304 E Park St Auburndale FL (863) 875-5656