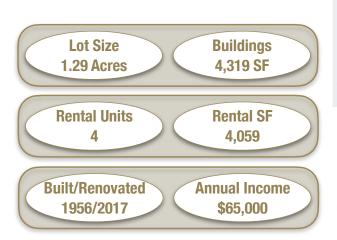

## \$739,000

A Hidden Gem in Bartow, Florida: A Triplex and Single Family Home on 1.29 Acres. Nestled in the heart of Bartow, Florida, off State Road 60, lies a unique property that offers a blend of comfort, space, and potential for income generation. This property comprises two buildings - a triplex and a single-family home.

Unit 1 has two beds and one bath Unit 2 has two beds and one bath Unit 3 has two beds and one and a half bath Single Family Home, three beds, and two baths.

The property spans an impressive 1.29 acres, providing ample outdoor space for recreation or future development. The buildings themselves boast a combined heated space of 4,059 square feet, offering plenty of room for families to grow and thrive.