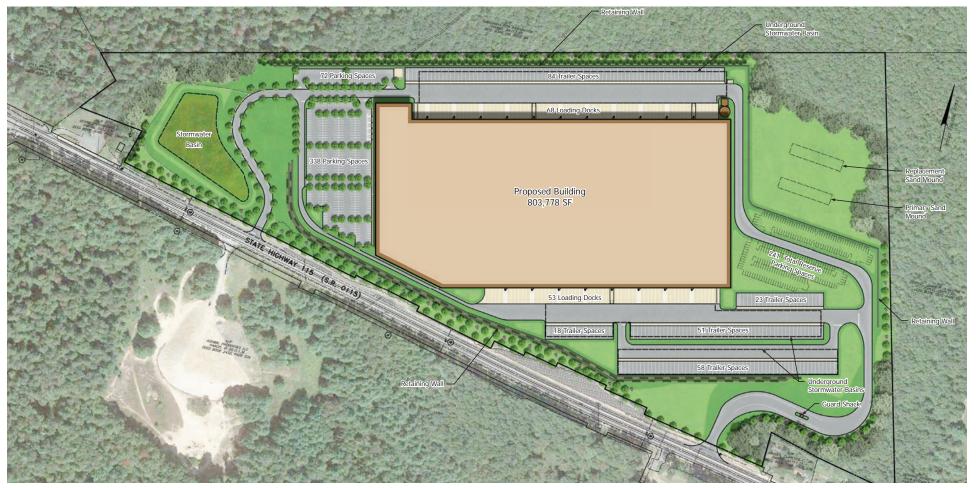

#### **Building Specifications**

| Building Size  | 803,778 SF                                |
|----------------|-------------------------------------------|
| Dimensions     | 1,307' X 620'                             |
| Clear Height   | To Suit (60' building height permissible) |
| Column Spacing | 56' x 50' with 60' speed aisle            |
| Dock Doors     | 121                                       |
| Drive-in Doors | 2                                         |
| Truck Court    | 190'                                      |
|                |                                           |

| Lighting               | LED                     |
|------------------------|-------------------------|
| Sprinkler System       | ESFR                    |
| HVAC                   | To Suit                 |
| Power                  | To Suit                 |
| Car Parking Spaces     | 410 (Expandable to 651) |
| Trailer Parking Spaces | 234 off-wall            |
|                        |                         |