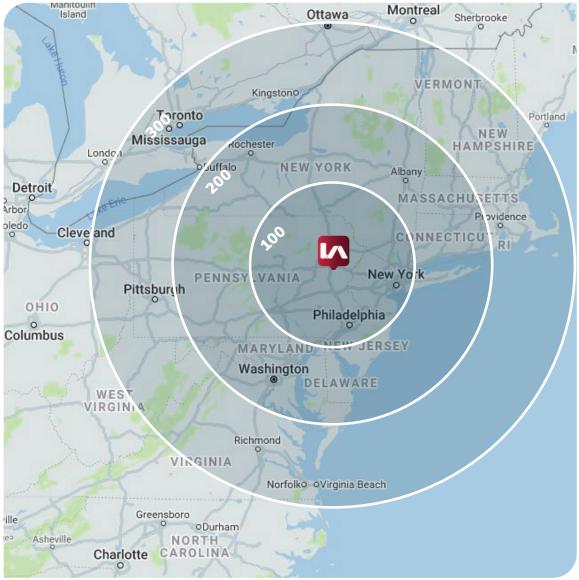

#### **PROPERTY & LOCATION HIGHLIGHTS**

- Best-in-class specifications
- Site plan flexibility
- Nearby amenities
- 7 miles to I-476 and 37 miles to the Lehigh Valley
- 27 miles to New Jersey border
- Situated less than 2 miles from I-80, which provides easy access to New Jersey and New York Metro Areas

Freight

RESORTS &

380

Exit 293

 Multiple major cities, parcel hubs, ports, and intermodal facilities located within a 2 hour drive

940

80

|                   |                                              | Miles | Minutes |  |
|-------------------|----------------------------------------------|-------|---------|--|
| Same Day Delivery | Wind Gap, PA                                 | 34    | 35      |  |
|                   | Philadelphia                                 | 98    | 100     |  |
|                   | New York                                     | 102   | 113     |  |
|                   | Harrisburg                                   | 108   | 105     |  |
|                   | Wilmington                                   | 115   | 112     |  |
|                   | Baltimore                                    | 188   | 181     |  |
|                   | Washington DC                                | 223   | 236     |  |
| Ports             | Port of Newark                               | 100   | 101     |  |
|                   | Port of Philadelphia                         | 103   | 109     |  |
|                   | Port of Wilmington                           | 116   | 109     |  |
|                   | Port of Baltimore                            | 189   | 179     |  |
| Airports          | Lehigh Valley Intl.                          | 52    | 50      |  |
|                   | Newark Liberty Intl.                         | 99    | 96      |  |
|                   | Philadelphia Intl.                           | 106   | 97      |  |
|                   | Baltimore Washington Intl.                   | 194   | 182     |  |
| Parcel Faciliti   | FedEx Ground Hub<br>Pittston, PA             | 29    | 36      |  |
|                   | UPS Ground Hub<br>Taylor, PA                 | 35    | 39      |  |
|                   | UPS Ground Hub<br>Easton, PA                 | 44    | 43      |  |
|                   | FedEx Ground Hub<br>Northampton, PA          | 46    | 55      |  |
|                   | USPS Hub<br>Bethlehem, PA                    | 52    | 54      |  |
|                   | FedEx Freight<br>Bethlehem, PA               | 53    | 54      |  |
|                   | UPS Freight<br>Bethlehem, PA                 | 53    | 54      |  |
| Intermodal Yard   | Norfolk Southern Intermodal<br>Taylor, PA    | 34    | 36      |  |
|                   | Norfolk Southern Intermodal<br>Bethlehem, PA | 56    | 55      |  |
|                   | Norfolk Southern<br>Reading, PA              | 74    | 88      |  |
|                   | CSX Intermodal<br>Chambersburg, PA           | 165   | 157     |  |