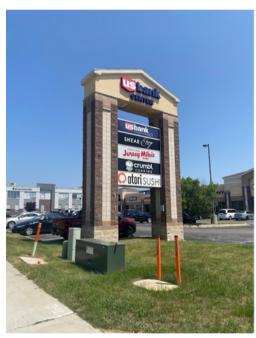

### **PROPERTY HIGHLIGHTS:**

- 5000 sq ft available on desirable West Circle Drive NW in Rochester, MN
- High ceilings
- Full glass frontage
- Excellent co-tenancy with Crumbl Cookies, Jersey Mike's, Ootori Sushi, U.S. Bank
- High Traffic Counts, High visibility
- Rochester, Minnesota is home to world-famous Mayo Clinic.