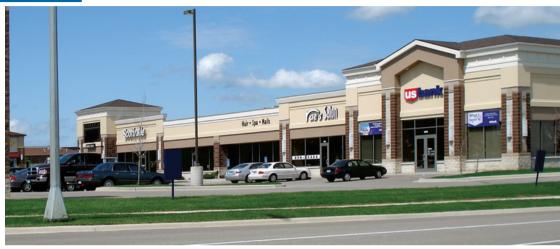

### 5,000 SF AVAILABLE

2665 COMMERCE DRIVE NW, ROCHESTER, MN 55901

### **PROPERTY HIGHLIGHTS:**

- 5000 sq ft available on desirable West Circle Drive NW in Rochester, MN
- High ceilings
- Full glass frontage
- Excellent co-tenancy with Crumbl Cookies, Jersey Mike's, Ootori Sushi, U.S. Bank
- High Traffic Counts, High visibility
- Rochester, Minnesota is home to world-famous Mayo Clinic.