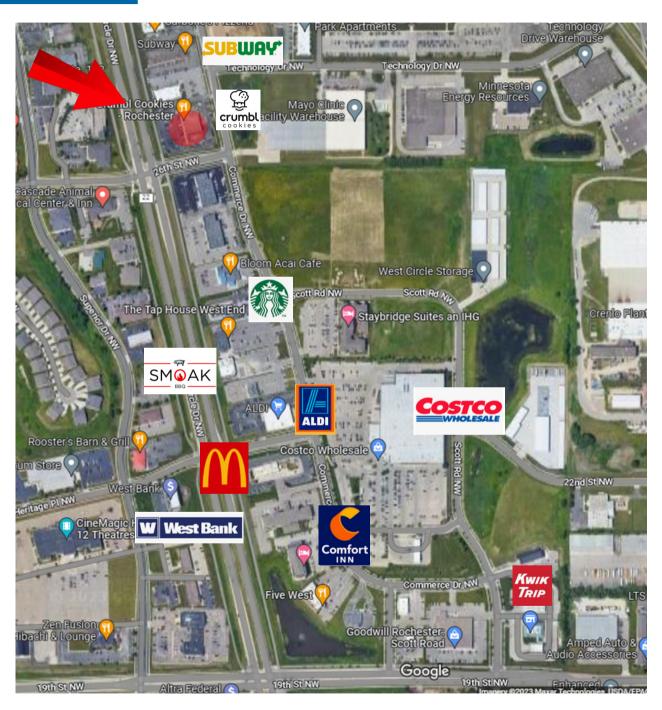

### **PROPERTY HIGHLIGHTS:**

- 5000 sq ft available on desirable West Circle Drive NW in Rochester, MN
- High ceilings
- Full glass frontage
- Excellent co-tenancy with Crumbl Cookies, Jersey Mike's, Ootori Sushi, U.S. Bank
- High Traffic Counts, High visibility
- Rochester, Minnesota is home to world-famous Mayo Clinic.