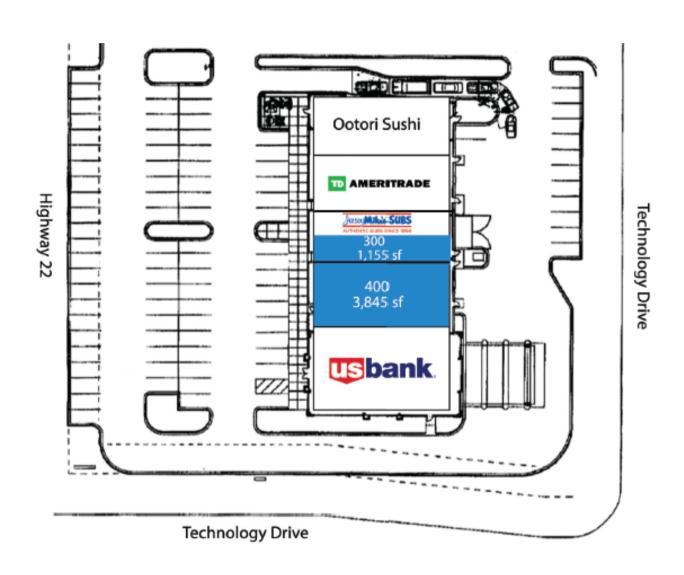

### 5,000 SF AVAILABLE

2665 COMMERCE DRIVE NW, ROCHESTER, MN 55901

### **PROPERTY HIGHLIGHTS:**

- 5000 sq ft available on desirable West Circle Drive NW in Rochester, MN
- High ceilings
- Full glass frontage
- Excellent co-tenancy with Crumbl Cookies, Jersey Mike's, Ootori Sushi, U.S. Bank
- High Traffic Counts, High visibility
- Rochester, Minnesota is home to world-famous Mayo Clinic.