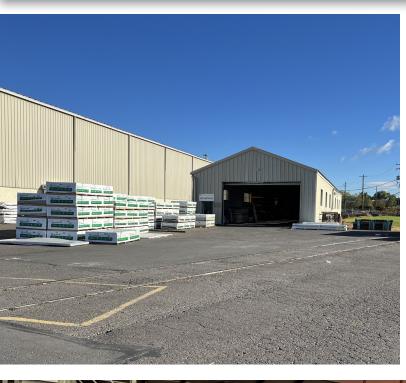

#### PROPERTY DESCRIPTION

Unique opportunity, a total of 65,000± SF of Industrial contained within five buildings. Zoning is Industrial situated within a residential neighborhood Excellent opportunity for Material Supplier or Contractor. Available beginning Q1 - 2024. Possibility for Rail.

- Acres 4.67
- 65,000± SF Industrial
- 5 Buildings
- · Main Warehouse 225' X 180' Ceiling Height - 30' Column Spacing: 2 at center 60' x 60', to the wall 59' Drive-In Doors - 3 - 16' X 22' Sprinklers - Dry
- Bld. 2 160' x 30' Drive-In Doors - 1 - 16' X 22' Outside Dock
- Bld. 3 100' x 60' Drive-In Doors - 1 - 16' X 22'
- Bld. 4 Open Bay Storage 10,000 SF
- Bld. 5 Office/ Showroom 3.300 SF
- Fenced in lot
- Paved Parking
- 3 Phase Power
- Public Utilities