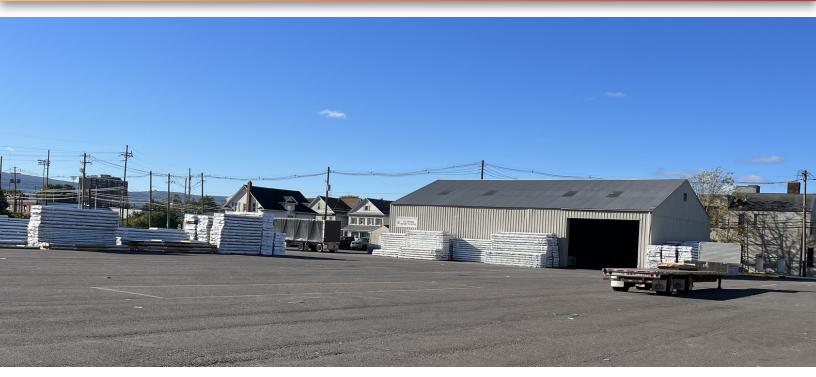

#### PROPERTY DESCRIPTION

Unique opportunity, a total of 65,000± SF of Industrial contained within five buildings. Zoning is Industrial situated within a residential neighborhood Excellent opportunity for Material Supplier or Contractor. Available beginning Q1 - 2024. Possibility for Rail.

- Acres 4.67
- 65,000± SF Industrial
- 5 Buildings
- · Main Warehouse 225' X 180' Ceiling Height - 30' Column Spacing: 2 at center 60' x 60', to the wall 59' Drive-In Doors - 3 - 16' X 22' Sprinklers - Dry
- Bld. 2 160' x 30' Drive-In Doors - 1 - 16' X 22' Outside Dock
- Bld. 3 100' x 60' Drive-In Doors - 1 - 16' X 22'
- Bld. 4 Open Bay Storage 10,000 SF
- Bld. 5 Office/ Showroom 3.300 SF
- Fenced in lot
- Paved Parking
- 3 Phase Power
- Public Utilities