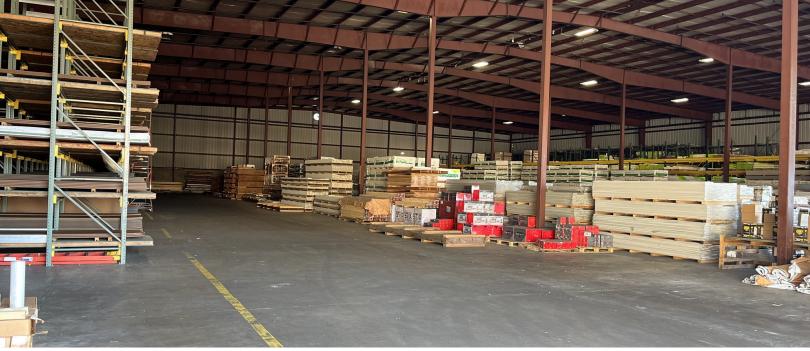

#### PROPERTY DESCRIPTION

Unique opportunity, a total of 65,000± SF of Industrial contained within five buildings. Zoning is Industrial situated within a residential neighborhood Excellent opportunity for Material Supplier or Contractor. Available beginning Q1 - 2024. Possibility for Rail.

- Acres 4.67
- 65,000± SF Industrial
- 5 Buildings
- · Main Warehouse 225' X 180' Ceiling Height - 30' Column Spacing: 2 at center 60' x 60', to the wall 59' Drive-In Doors - 3 - 16' X 22' Sprinklers - Dry
- Bld. 2 160' x 30' Drive-In Doors - 1 - 16' X 22' Outside Dock
- Bld. 3 100' x 60' Drive-In Doors - 1 - 16' X 22'
- Bld. 4 Open Bay Storage 10,000 SF
- Bld. 5 Office/ Showroom 3.300 SF
- Fenced in lot
- Paved Parking
- 3 Phase Power
- Public Utilities