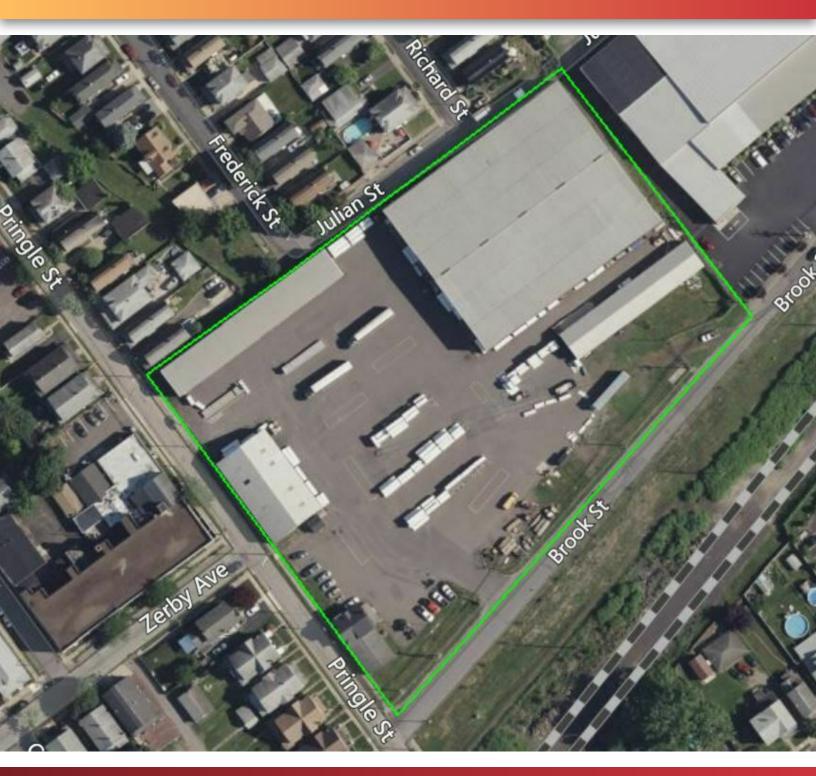

#### PROPERTY DESCRIPTION

Unique opportunity, a total of 65,000± SF of Industrial contained within five buildings. Zoning is Industrial situated within a residential neighborhood Excellent opportunity for Material Supplier or Contractor. Available beginning Q1 - 2024. Possibility for Rail.

- Acres 4.67
- 65,000± SF Industrial
- 5 Buildings
- · Main Warehouse 225' X 180' Ceiling Height - 30' Column Spacing: 2 at center 60' x 60', to the wall 59' Drive-In Doors - 3 - 16' X 22' Sprinklers - Dry
- Bld. 2 160' x 30' Drive-In Doors - 1 - 16' X 22' Outside Dock
- Bld. 3 100' x 60' Drive-In Doors - 1 - 16' X 22'
- Bld. 4 Open Bay Storage 10,000 SF
- Bld. 5 Office/ Showroom 3.300 SF
- Fenced in lot
- Paved Parking
- 3 Phase Power
- Public Utilities