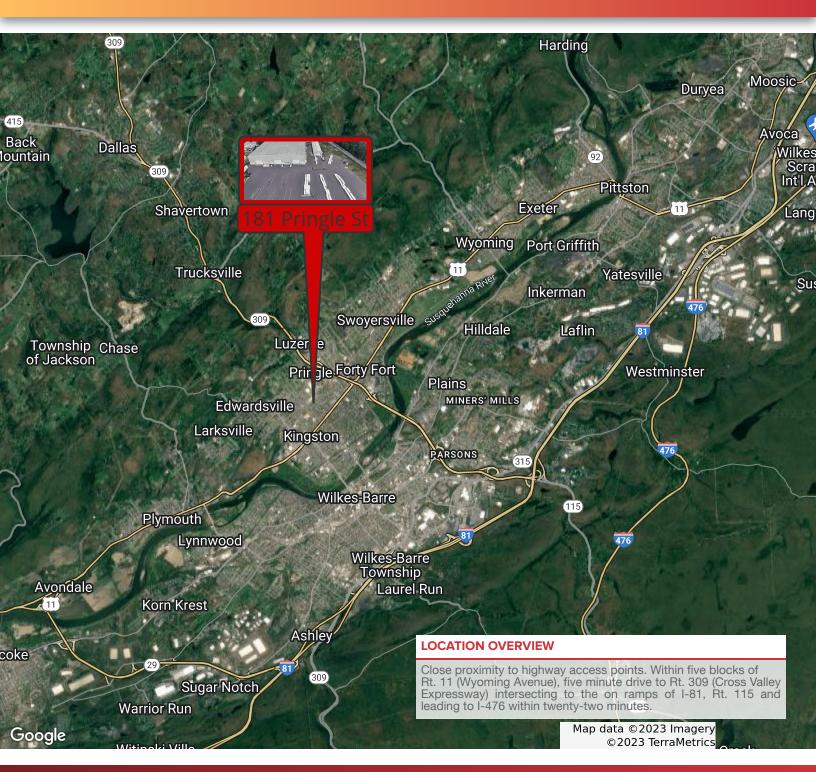

Kingston, PA 18704

**INDUSTRIAL** 

○ 65,000± SF

## **N**/IMertz

NAI Mertz | 350 Laird Street, Suite 110 Wilkes-Barre, PA 18702 570-820-7700 | naimertz.com

Kingston, PA 18704

FOR SALE OR LEASE

INDUSTRIAL

**©** 65,000± SF