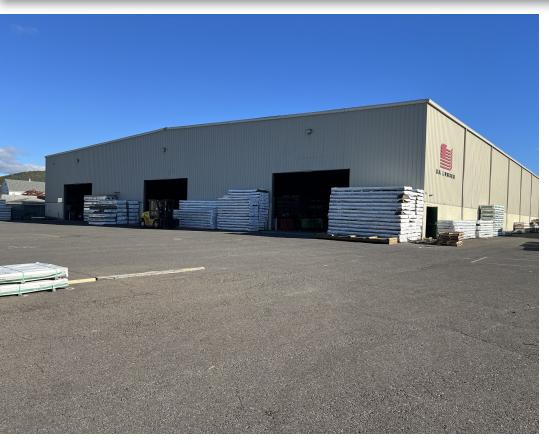

Kingston, PA 18704

**INDUSTRIAL** 

○ 65,000± SF

#### PROPERTY DESCRIPTION

Unique opportunity, a total of 65,000± SF of Industrial contained within five buildings. Zoning is Industrial situated within a residential neighborhood Excellent opportunity for Material Supplier or Contractor. Available beginning Q1 - 2024. Possibility for Rail.

- Acres 4.67
- 65,000± SF Industrial
- 5 Buildings
- · Main Warehouse 225' X 180' Ceiling Height - 30' Column Spacing: 2 at center 60' x 60', to the wall 59' Drive-In Doors - 3 - 16' X 22' Sprinklers - Dry
- Bld. 2 160' x 30' Drive-In Doors - 1 - 16' X 22' Outside Dock
- Bld. 3 100' x 60' Drive-In Doors - 1 - 16' X 22'
- Bld. 4 Open Bay Storage 10,000 SF
- Bld. 5 Office/ Showroom 3.300 SF
- Fenced in lot
- Paved Parking
- 3 Phase Power
- Public Utilities