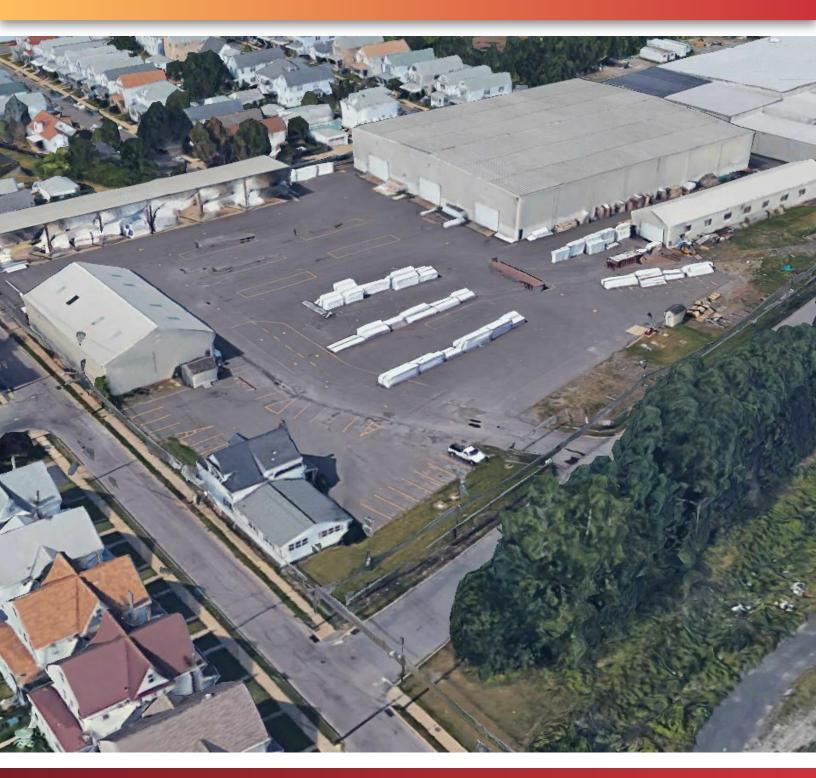

#### PROPERTY DESCRIPTION

Unique opportunity, a total of 65,000± SF of Industrial contained within five buildings. Zoning is Industrial situated within a residential neighborhood Excellent opportunity for Material Supplier or Contractor. Available beginning Q1 - 2024. Possibility for Rail.

- Acres 4.67
- 65,000± SF Industrial
- 5 Buildings
- · Main Warehouse 225' X 180' Ceiling Height - 30' Column Spacing: 2 at center 60' x 60', to the wall 59' Drive-In Doors - 3 - 16' X 22' Sprinklers - Dry
- Bld. 2 160' x 30' Drive-In Doors - 1 - 16' X 22' Outside Dock
- Bld. 3 100' x 60' Drive-In Doors - 1 - 16' X 22'
- Bld. 4 Open Bay Storage 10,000 SF
- Bld. 5 Office/ Showroom 3.300 SF
- Fenced in lot
- Paved Parking
- 3 Phase Power
- Public Utilities