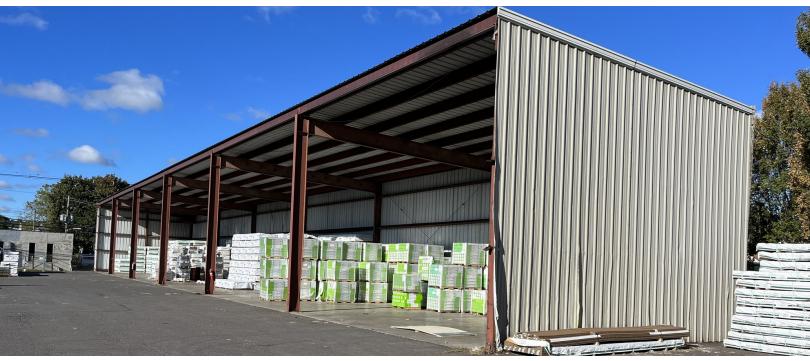

#### PROPERTY DESCRIPTION

Unique opportunity, a total of 65,000± SF of Industrial contained within five buildings. Zoning is Industrial situated within a residential neighborhood Excellent opportunity for Material Supplier or Contractor. Available beginning Q1 - 2024. Possibility for Rail.

- Acres 4.67
- 65,000± SF Industrial
- 5 Buildings
- · Main Warehouse 225' X 180' Ceiling Height - 30' Column Spacing: 2 at center 60' x 60', to the wall 59' Drive-In Doors - 3 - 16' X 22' Sprinklers - Dry
- Bld. 2 160' x 30' Drive-In Doors - 1 - 16' X 22' Outside Dock
- Bld. 3 100' x 60' Drive-In Doors - 1 - 16' X 22'
- Bld. 4 Open Bay Storage 10,000 SF
- Bld. 5 Office/ Showroom 3.300 SF
- Fenced in lot
- Paved Parking
- 3 Phase Power
- Public Utilities