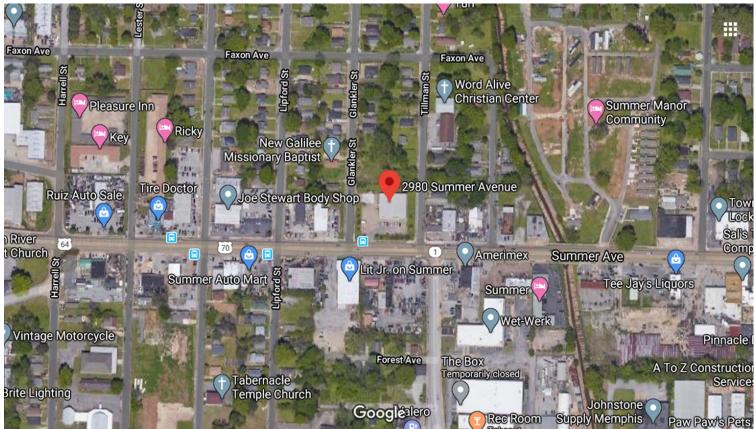

### For Lease 8,811 SF

- Freestanding building located at the intersection of Summer Avenue and Tillman Street
- Sublease expires 5/1/27. Additional term possible through property owner.
- Traffic count: 28,587