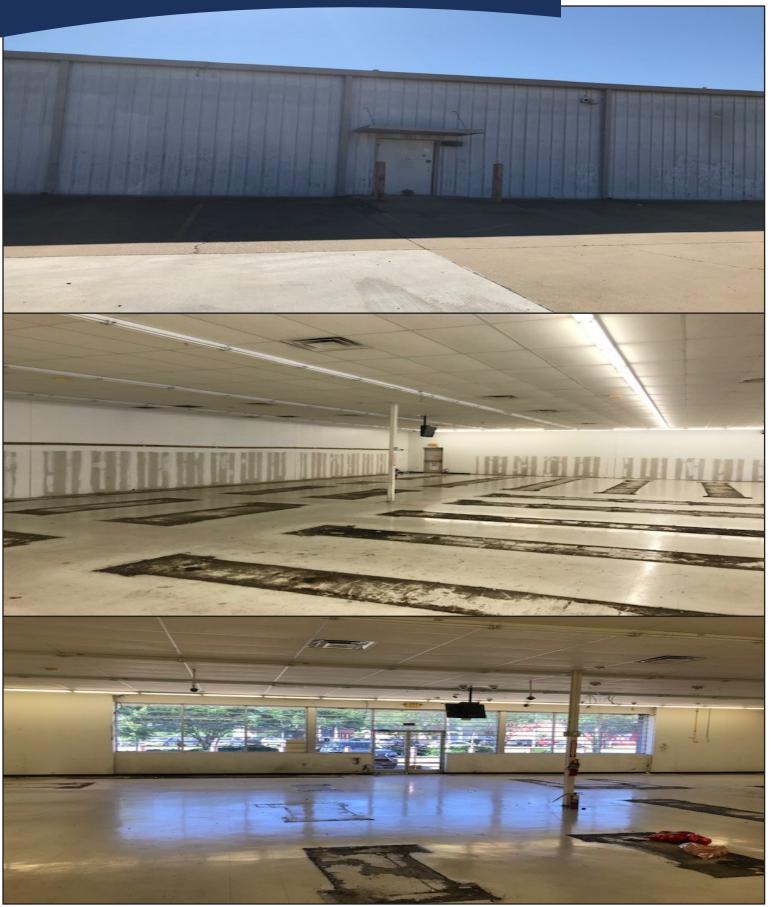

### For Lease 8,811 SF

- Freestanding building located at the intersection of Summer Avenue and Tillman Street
- Sublease expires 5/1/27. Additional term possible through property owner.
- Traffic count: 28,587