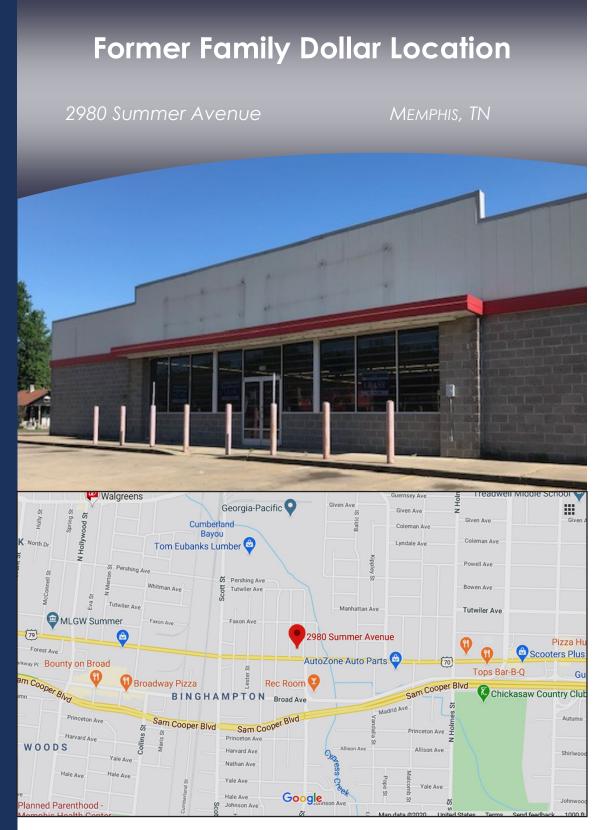

### For Lease 8,811 SF

- Freestanding building located at the intersection of Summer Avenue and Tillman Street
- Sublease expires 5/1/27. Additional term possible through property owner.
- Traffic count: 28,587

# Former Family Dollar Location Memphis, TN