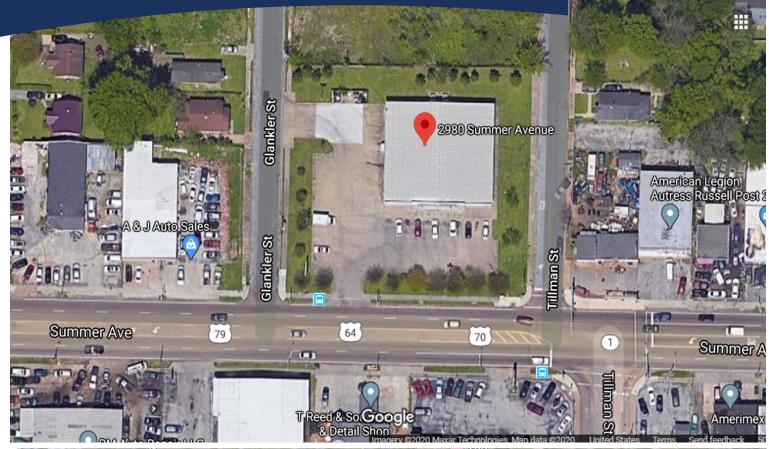

### For Lease 8,811 SF

- Freestanding building located at the intersection of Summer Avenue and Tillman Street
- Sublease expires 5/1/27. Additional term possible through property owner.
- Traffic count: 28,587