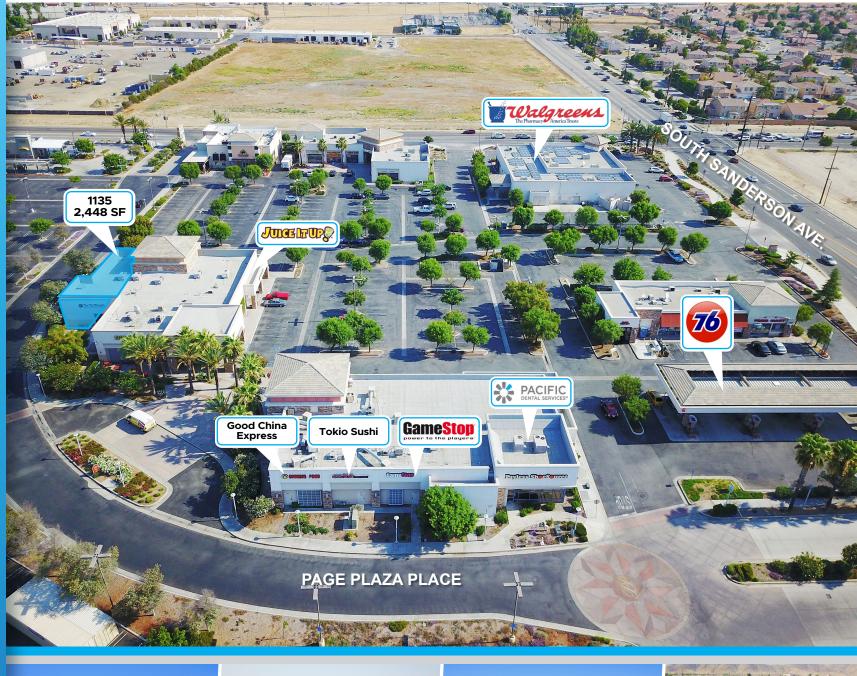

| AVAILABILITY | UNIT # | SIZE     |
|--------------|--------|----------|
|              | 1135   | 2,448 SF |