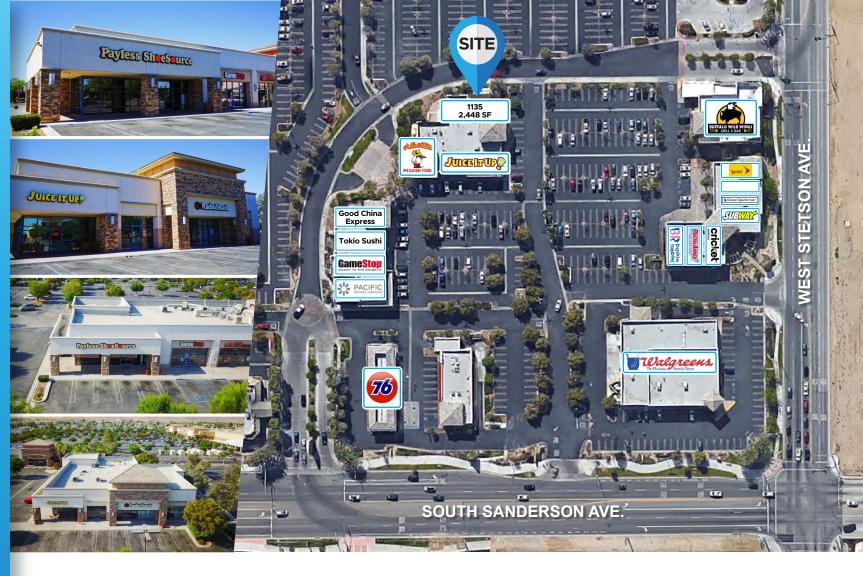

| AVAILABILITY | UNIT # | SIZE     |
|--------------|--------|----------|
|              | 1135   | 2,448 SF |