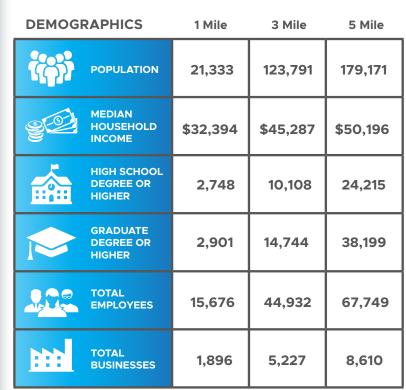

#### **TRAFFIC COUNTS**

28,000 CPD South Senderson Ave.

26,000 CPD West Stetson Ave.

\*Source: Regis Online

| DEMOGRAPHICS             | 1 Mile   | 3 Mile   | 5 Mile   |
|--------------------------|----------|----------|----------|
| 2020 POPULATION          | 14,168   | 67,956   | 138,434  |
| 2025 EST. POPULATION     | 15,098   | 73,559   | 148,689  |
| AVERAGE HOUSEHOLD INCOME | \$74,315 | \$55,171 | \$59,425 |