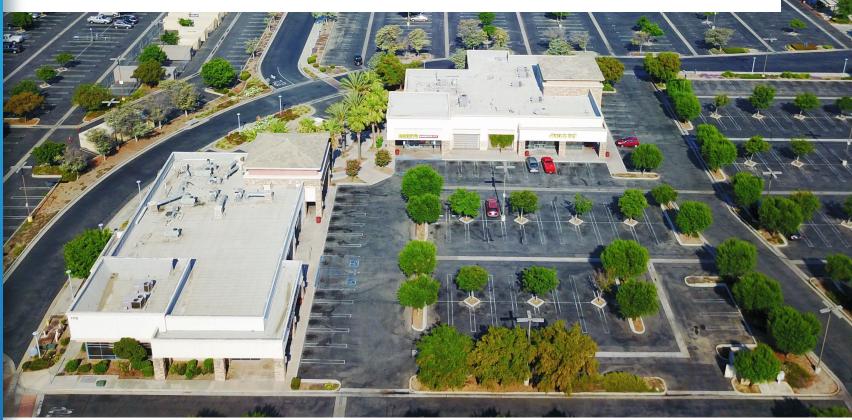

## PAGE PLAZA

**RETAIL SPACE FOR LEASE** 1135 SOUTH SANDERSON AVENUE | HEMET, CA 92545

#### PROPERTY HIGHLIGHTS

- · JOIN: WALMART SEPERCENTER, BUFFALO WILD WINGS, BED BATH & BEYOND, JUICE IT UP!, GAME STOP, DOLLAR TREE, RUE 21, GO WIRELESS
- STRONG TRAFFIC COUNTS AT SIGNALIZED INTERSECTION
- COMMUNITY CENTER AT BUSY INTERSECTION

| AVAILABILITY | UNIT # | SIZE     |
|--------------|--------|----------|
|              | 1135   | 2,448 SF |