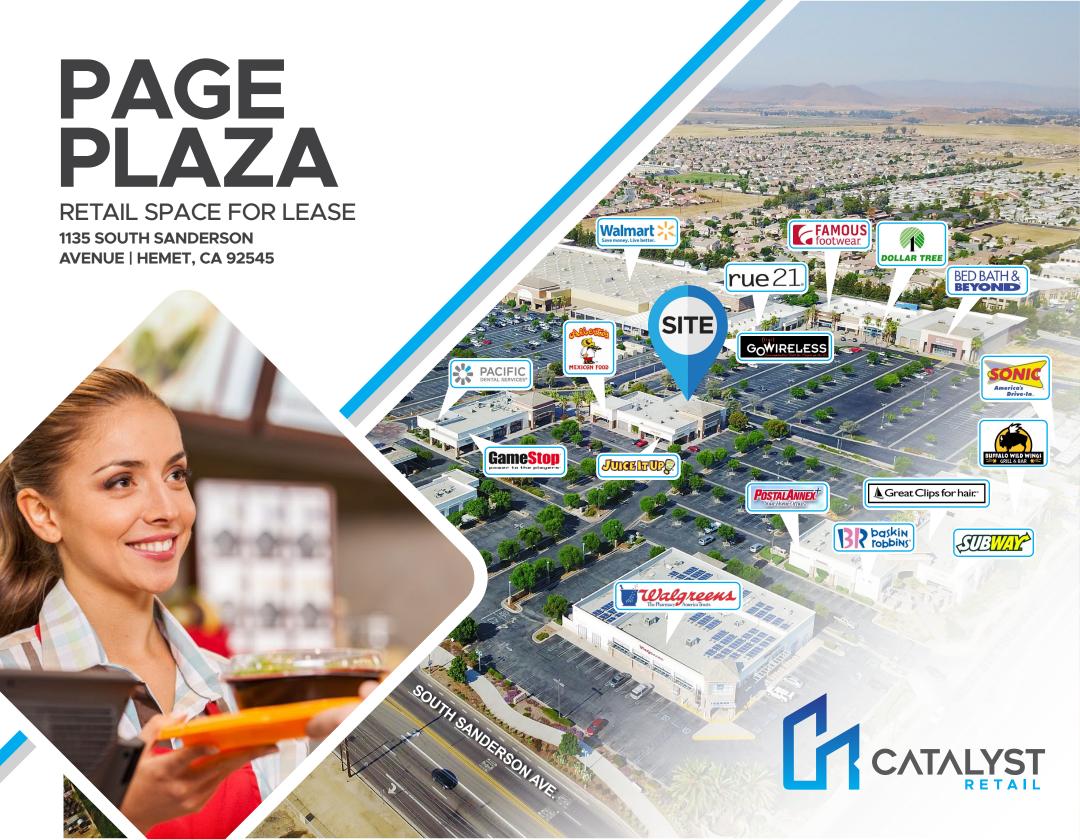

## PAGE PLAZA

**RETAIL SPACE FOR LEASE** 1135 SOUTH SANDERSON AVENUE | HEMET, CA 92545

#### PROPERTY HIGHLIGHTS

- · JOIN: WALMART SEPERCENTER, BUFFALO WILD WINGS, BED BATH & BEYOND, JUICE IT UP!, GAME STOP, DOLLAR TREE, RUE 21, GO WIRELESS
- STRONG TRAFFIC COUNTS AT SIGNALIZED INTERSECTION
- COMMUNITY CENTER AT BUSY INTERSECTION

#### **TRAFFIC COUNTS**

28,000 CPD South Senderson Ave.

26,000 CPD West Stetson Ave.

\*Source: Regis Online

| DEMOGRAPHICS             | 1 Mile   | 3 Mile   | 5 Mile   |
|--------------------------|----------|----------|----------|
| 2020 POPULATION          | 14,168   | 67,956   | 138,434  |
| 2025 EST. POPULATION     | 15,098   | 73,559   | 148,689  |
| AVERAGE HOUSEHOLD INCOME | \$74,315 | \$55,171 | \$59,425 |