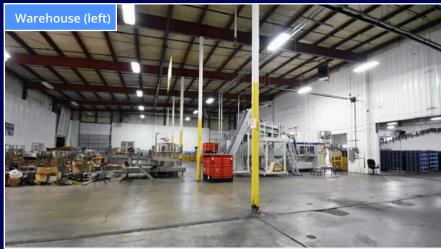

### Colliers

101 South Hanley Road Suite 1400 St. Louis, MO 63105 +1 314 863 4447 colliers.com/stlouis

±64,480 Total SF

±6,000 SF Office

±58,480 SF Warehouse

18' - 22' Clear Height

Four (4) Docks; Three (3) with Levelers One (1) Truck Well

Two (2) Drive-ins

Rail Spur Access

Three-phase, 3,000 AMP Power

FDA-Certified Food Grade Facility

Asking Price: \$3,500,000 (\$54.28/SF)