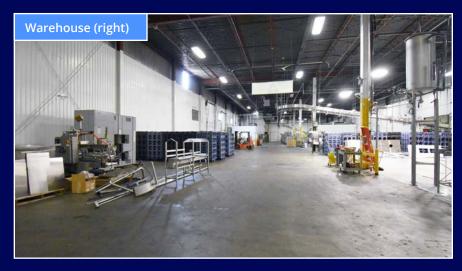

### Colliers

101 South Hanley Road Suite 1400 St. Louis, MO 63105 +1 314 863 4447 colliers.com/stlouis

±64,480 Total SF

±6,000 SF Office

±58,480 SF Warehouse

18' - 22' Clear Height

Four (4) Docks; Three (3) with Levelers One (1) Truck Well

Two (2) Drive-ins

Rail Spur Access

Three-phase, 3,000 AMP Power

FDA-Certified Food Grade Facility

Asking Price: \$3,500,000 (\$54.28/SF)