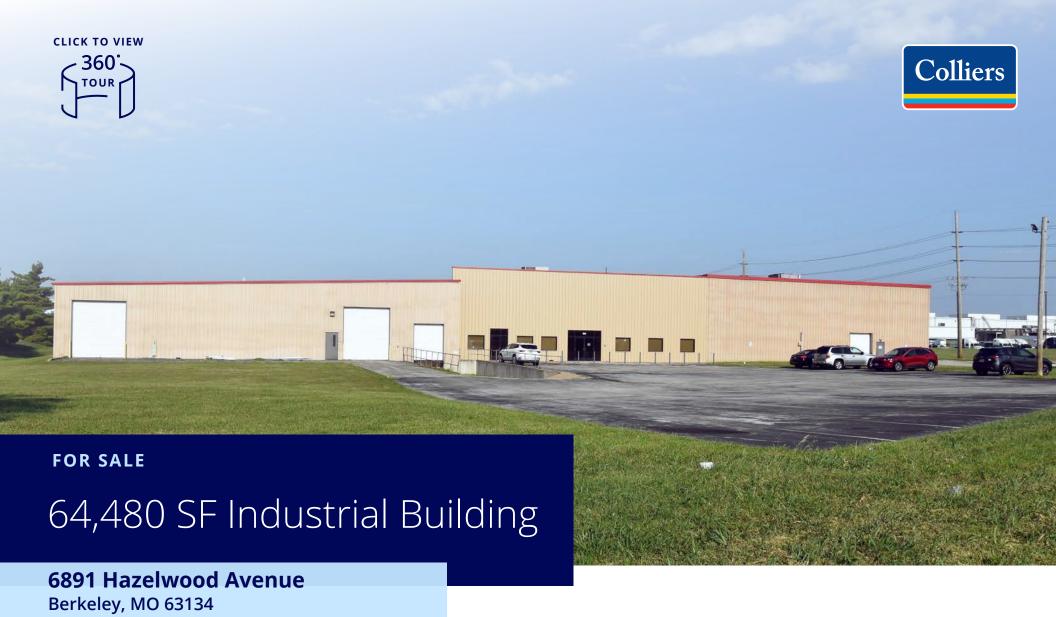

### Colliers

101 South Hanley Road Suite 1400 St. Louis, MO 63105 +1 314 863 4447 colliers.com/stlouis

±64,480 Total SF

±6,000 SF Office

±58,480 SF Warehouse

18' - 22' Clear Height

Four (4) Docks; Three (3) with Levelers One (1) Truck Well

Two (2) Drive-ins

Rail Spur Access

Three-phase, 3,000 AMP Power

FDA-Certified Food Grade Facility

Asking Price: \$3,500,000 (\$54.28/SF)