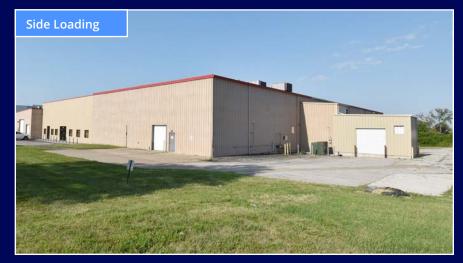

### Colliers

101 South Hanley Road Suite 1400 St. Louis, MO 63105 +1 314 863 4447 colliers.com/stlouis

±64,480 Total SF

±6,000 SF Office

±58,480 SF Warehouse

18' - 22' Clear Height

Four (4) Docks; Three (3) with Levelers One (1) Truck Well

Two (2) Drive-ins

Rail Spur Access

Three-phase, 3,000 AMP Power

FDA-Certified Food Grade Facility

Asking Price: \$3,500,000 (\$54.28/SF)