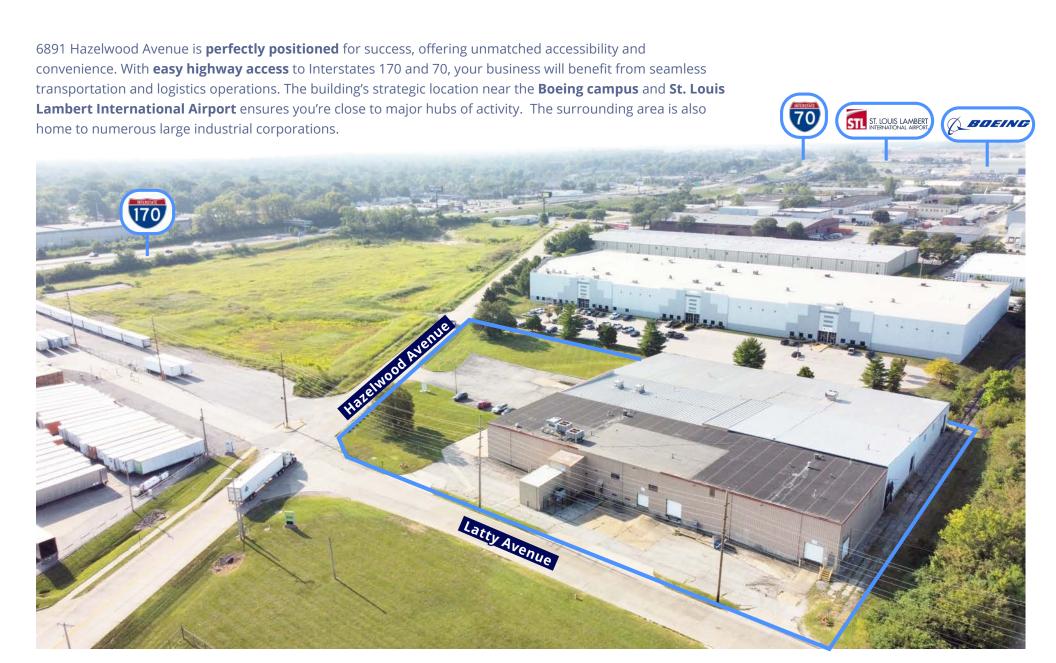

### **CONTACT US**

# **Dan Lesinski**Senior Vice President +1 314 412 4345 dan.lesinski@colliers.com

Billy Spence
Associate
+1 636 278 0565
billy.spence@colliers.com

### Colliers

101 South Hanley Road Suite 1400 St. Louis, MO 63105 +1 314 863 4447 colliers.com/stlouis





±64,480 Total SF



±6,000 SF Office



±58,480 SF Warehouse



18' - 22' Clear Height



Four (4) Docks; Three (3) with Levelers One (1) Truck Well



Two (2) Drive-ins



Rail Spur Access



Three-phase, 3,000 AMP Power



FDA-Certified Food Grade Facility



Asking Price: \$3,500,000 (\$54.28/SF)

# Floor Plan





















## Convenient Location





#### **CONTACT US**

#### **Dan Lesinski**

Senior Vice President +1 314 412 4345 dan.lesinski@colliers.com

### **Billy Spence**

Associate +1 636 278 0565 billy.spence@colliers.com

### **Colliers**

101 South Hanley Road Suite 1400 St. Louis, MO 63105 +1 314 863 4447 colliers.com/stlouis

This document/email has been prepared by Colliers for advertising and general information only. Colliers makes no guarantees, representations or warranties of any kind, expressed or implied, regarding the information including, but not limited to, warranties of content, accuracy and reliability. Any interested party should undertake their own inquiries as to the accuracy of the information. Colliers excludes unequivocally all inferred or implied terms, conditions and warranties arising out of this