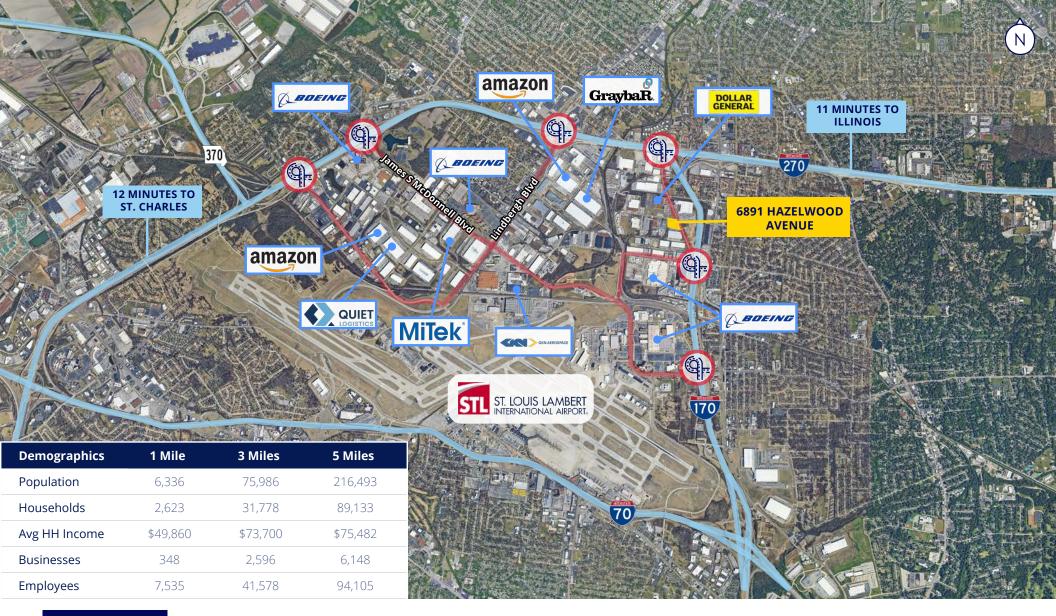

### **CONTACT US**

# **Dan Lesinski**Senior Vice President +1 314 412 4345 dan.lesinski@colliers.com

Billy Spence
Associate
+1 636 278 0565
billy.spence@colliers.com

### Colliers

101 South Hanley Road Suite 1400 St. Louis, MO 63105 +1 314 863 4447 colliers.com/stlouis





±64,480 Total SF



±6,000 SF Office



±58,480 SF Warehouse



18' - 22' Clear Height



Four (4) Docks; Three (3) with Levelers One (1) Truck Well



Two (2) Drive-ins



Rail Spur Access



Three-phase, 3,000 AMP Power



FDA-Certified Food Grade Facility



Asking Price: \$3,500,000 (\$54.28/SF)

# Floor Plan





















## Convenient Location





#### **CONTACT US**

#### **Dan Lesinski**

Senior Vice President +1 314 412 4345 dan.lesinski@colliers.com

### **Billy Spence**

Associate +1 636 278 0565 billy.spence@colliers.com

### **Colliers**

101 South Hanley Road Suite 1400 St. Louis, MO 63105 +1 314 863 4447 colliers.com/stlouis

This document/email has been prepared by Colliers for advertising and general information only. Colliers makes no guarantees, representations or warranties of any kind, expressed or implied, regarding the information including, but not limited to, warranties of content, accuracy and reliability. Any interested party should undertake their own inquiries as to the accuracy of the information. Colliers excludes unequivocally all inferred or implied terms, conditions and warranties arising out of this do