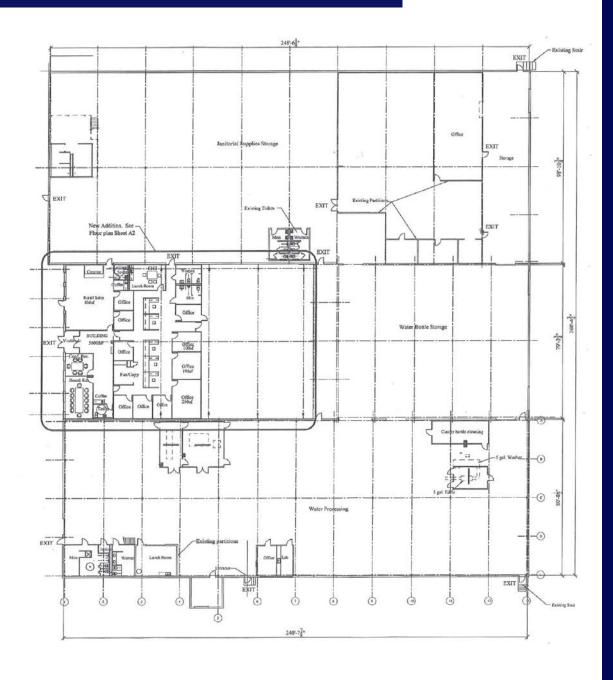

### **CONTACT US**

# **Dan Lesinski**Senior Vice President +1 314 412 4345 dan.lesinski@colliers.com

Billy Spence
Associate
+1 636 278 0565
billy.spence@colliers.com

### Colliers

101 South Hanley Road Suite 1400 St. Louis, MO 63105 +1 314 863 4447 colliers.com/stlouis





±64,480 Total SF



±6,000 SF Office



±58,480 SF Warehouse



18' - 22' Clear Height



Four (4) Docks; Three (3) with Levelers One (1) Truck Well



Two (2) Drive-ins



Rail Spur Access



Three-phase, 3,000 AMP Power



FDA-Certified Food Grade Facility



Asking Price: \$3,500,000 (\$54.28/SF)

# Floor Plan





















## Convenient Location





#### **CONTACT US**

#### **Dan Lesinski**

Senior Vice President +1 314 412 4345 dan.lesinski@colliers.com

### **Billy Spence**

Associate +1 636 278 0565 billy.spence@colliers.com

### **Colliers**

101 South Hanley Road Suite 1400 St. Louis, MO 63105 +1 314 863 4447 colliers.com/stlouis

This document/email has been prepared by Colliers for advertising and general information only. Colliers makes no guarantees, representations or warranties of any kind, expressed or implied, regarding the information including, but not limited to, warranties of content, accuracy and reliability. Any interested party should undertake their own inquiries as to the accuracy of the information. Colliers excludes unequivocally all inferred or implied terms, co