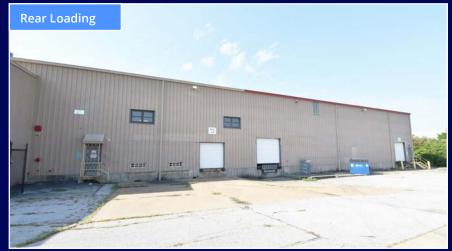

### Colliers

101 South Hanley Road Suite 1400 St. Louis, MO 63105 +1 314 863 4447 colliers.com/stlouis

±64,480 Total SF

±6,000 SF Office

±58,480 SF Warehouse

18' - 22' Clear Height

Four (4) Docks; Three (3) with Levelers One (1) Truck Well

Two (2) Drive-ins

Rail Spur Access

Three-phase, 3,000 AMP Power

FDA-Certified Food Grade Facility

Asking Price: \$3,500,000 (\$54.28/SF)