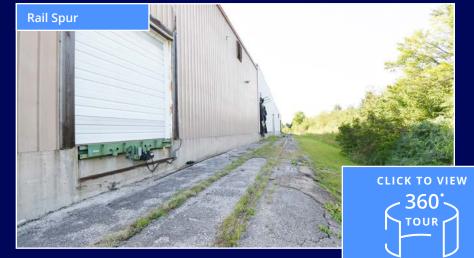

Two (2) Drive-ins

Rail Spur Access

Three-phase, 3,000 AMP Power

FDA-Certified Food Grade Facility

Asking Price: \$3,500,000 (\$54.28/SF)