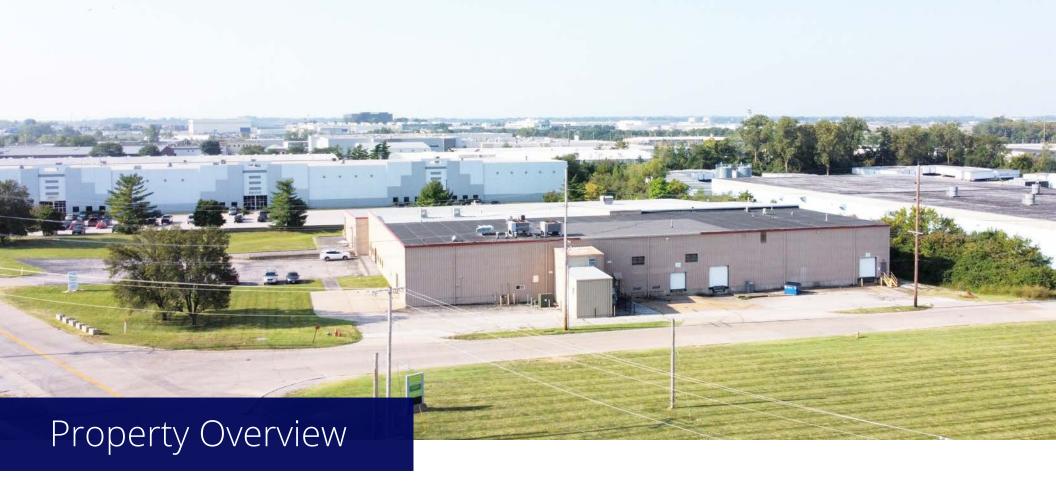

### Colliers

101 South Hanley Road Suite 1400 St. Louis, MO 63105 +1 314 863 4447 colliers.com/stlouis

±64,480 Total SF

±6,000 SF Office

±58,480 SF Warehouse

18' - 22' Clear Height

Four (4) Docks; Three (3) with Levelers One (1) Truck Well

Two (2) Drive-ins

Rail Spur Access

Three-phase, 3,000 AMP Power

FDA-Certified Food Grade Facility

Asking Price: \$3,500,000 (\$54.28/SF)