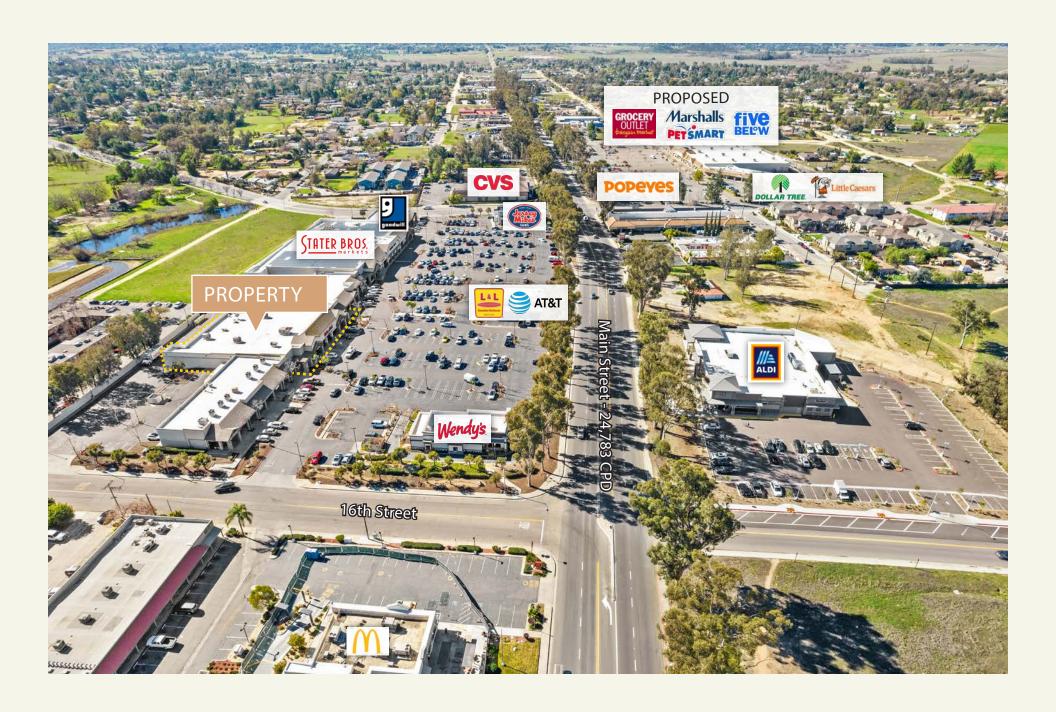

#### Co-Tenants

# 1670 Main Street

Ramona, California

Located 14 minutes northeast of
Poway, in the heart and commercial
center of Ramona, on Main Street - the
main arterial of the town. The property
in Stonegate Plaza is positioned within
a walk or short drive to numerous
regional and local national retailers
which drives traffic to the area.