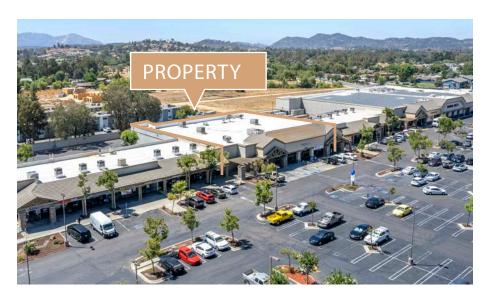

#### STONEGATE PLAZA

# 1670 Main Street

Ramona, California

Located 14 minutes northeast of
Poway, in the heart and commercial
center of Ramona, on Main Street - the
main arterial of the town. The property
in Stonegate Plaza is positioned within
a walk or short drive to numerous
regional and local national retailers
which drives traffic to the area.

### Site Plan

| Suite | Tenant                     | SF        |
|-------|----------------------------|-----------|
| 4-A   | Available                  | 1,200 SF  |
| 4-B   | Ramona Cuts                | 900 SF    |
| 4-B1  | Dr. Brandon Jergensen, DDS | 900 SF    |
| 4-C   | PrintPost                  | 900 SF    |
| 4-D   | Wingstop                   | 1,500 SF  |
| 4-E   | Available                  | 1,100 SF  |
| 4-F   | Jewelry World              | 2,200 SF  |
|       | Available (Divisible)      | 19,753 SF |
| 6-A   | Venus Nails & Spa          | 1,300 SF  |
| 6-B   | Available                  | 1,500 SF  |
| 6-C   | Edwards Jones              | 1,040 SF  |
| 6-D   | Alliance Jiu Jitsu         | 2,215 SF  |
| 6-E   | UPS                        | 1,730 SF  |
|       | Stater Brothers Market     |           |
| 8     | Goodwill                   | 6,042 SF  |