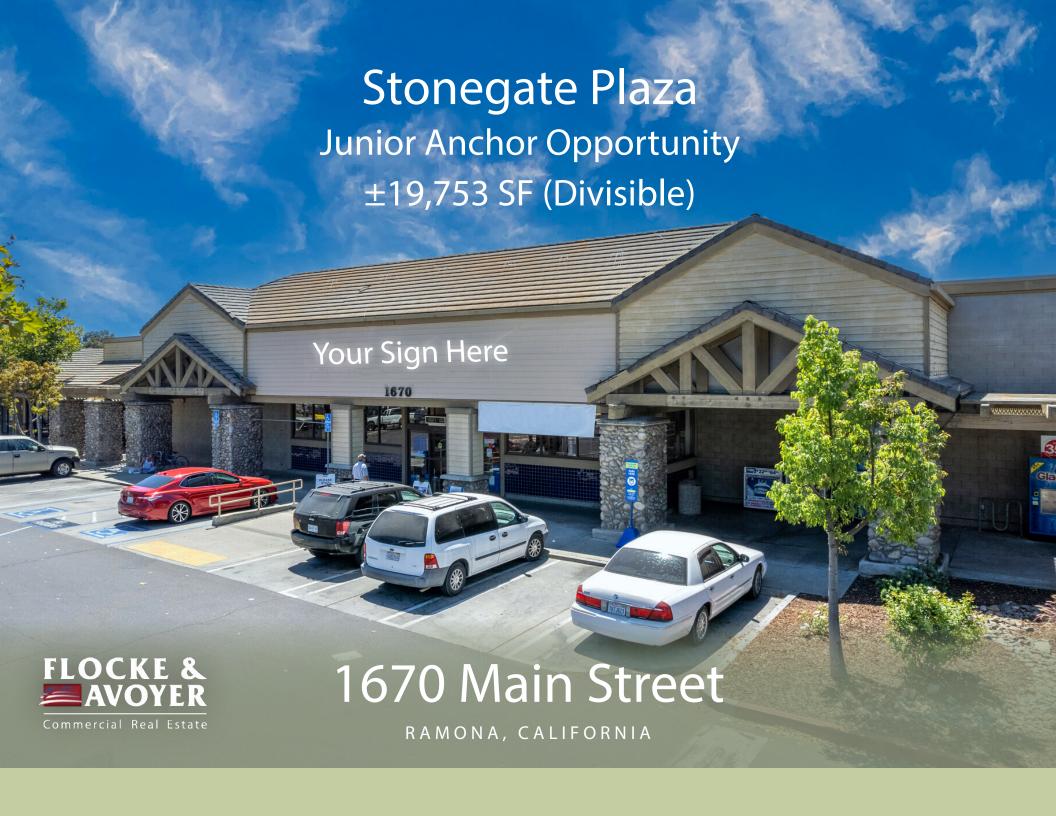

#### STONEGATE PLAZA

# 1670 Main Street

Ramona, California

Located 14 minutes northeast of
Poway, in the heart and commercial
center of Ramona, on Main Street - the
main arterial of the town. The property
in Stonegate Plaza is positioned within
a walk or short drive to numerous
regional and local national retailers
which drives traffic to the area.