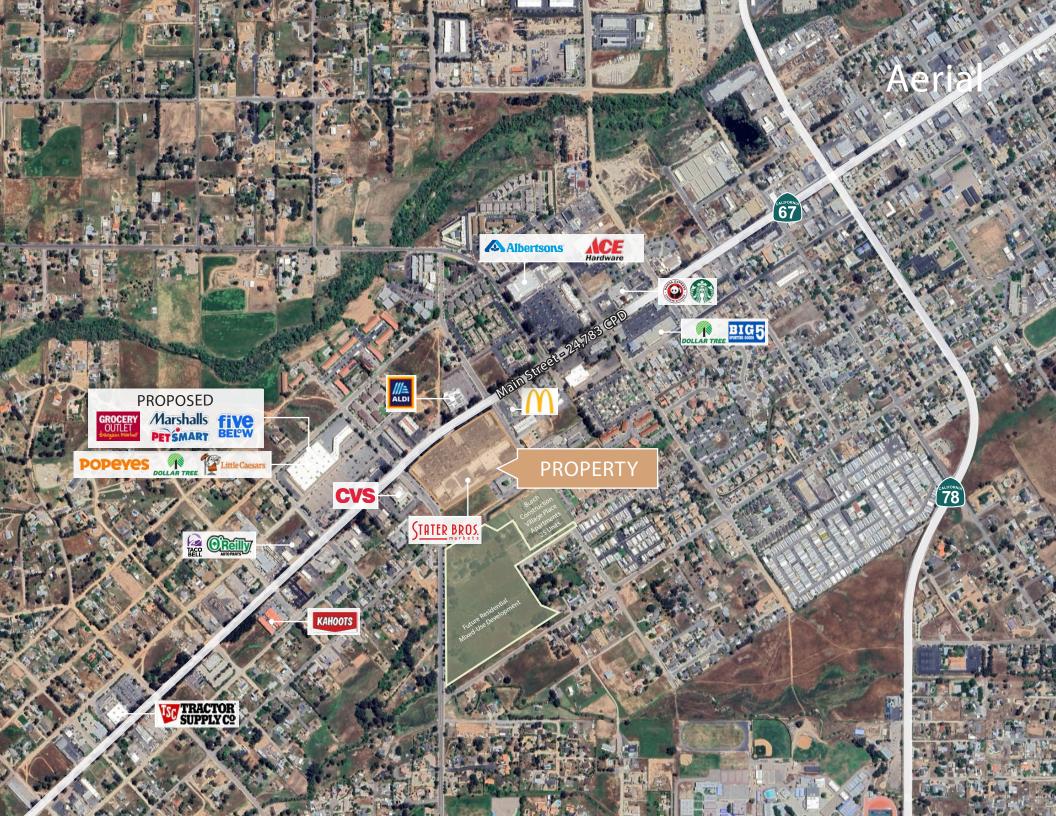

#### Co-Tenants

#### Average Daily Traffic

Main Street ±24,783 CPD
Ramona Street ±10,956 CPD