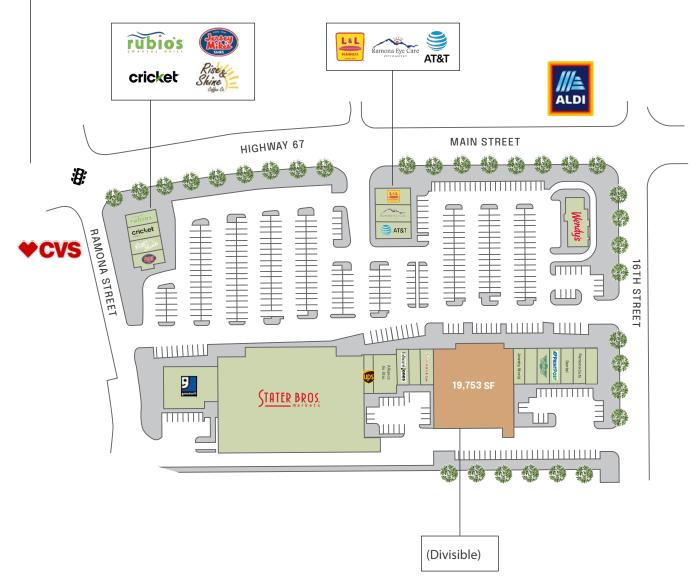

### Site Plan

| Suite | Tenant                     | SF        |
|-------|----------------------------|-----------|
| 4-A   | Available                  | 1,200 SF  |
| 4-B   | Ramona Cuts                | 900 SF    |
| 4-B1  | Dr. Brandon Jergensen, DDS | 900 SF    |
| 4-C   | PrintPost                  | 900 SF    |
| 4-D   | Wingstop                   | 1,500 SF  |
| 4-E   | Available                  | 1,100 SF  |
| 4-F   | Jewelry World              | 2,200 SF  |
|       | Available (Divisible)      | 19,753 SF |
| 6-A   | Venus Nails & Spa          | 1,300 SF  |
| 6-B   | Available                  | 1,500 SF  |
| 6-C   | Edwards Jones              | 1,040 SF  |
| 6-D   | Alliance Jiu Jitsu         | 2,215 SF  |
| 6-E   | UPS                        | 1,730 SF  |
|       | Stater Brothers Market     |           |
| 8     | Goodwill                   | 6,042 SF  |