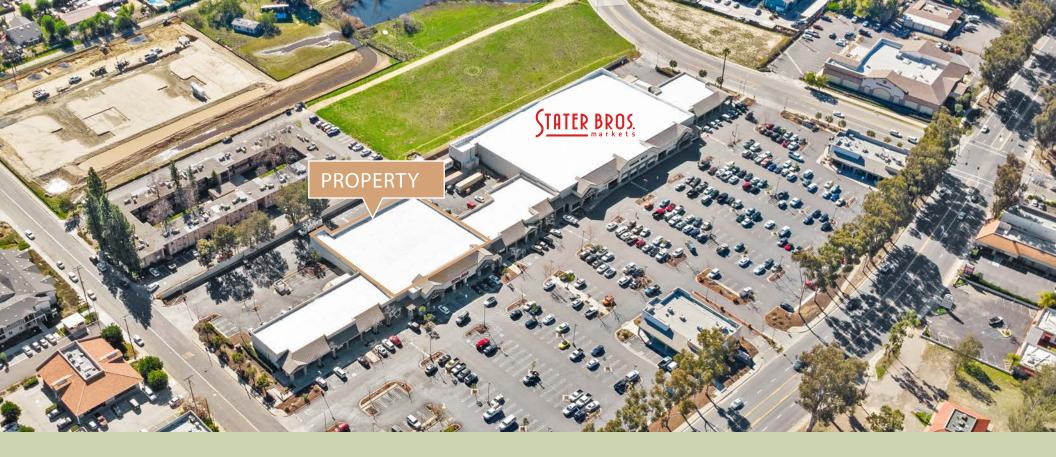

#### STONEGATE PLAZA

# 1670 Main Street

Ramona, California

Located 14 minutes northeast of
Poway, in the heart and commercial
center of Ramona, on Main Street - the
main arterial of the town. The property
in Stonegate Plaza is positioned within
a walk or short drive to numerous
regional and local national retailers
which drives traffic to the area.

### Site Plan

| Suite | Tenant                     | SF        |
|-------|----------------------------|-----------|
| 4-A   | Available                  | 1,200 SF  |
| 4-B   | Ramona Cuts                | 900 SF    |
| 4-B1  | Dr. Brandon Jergensen, DDS | 900 SF    |
| 4-C   | PrintPost                  | 900 SF    |
| 4-D   | Wingstop                   | 1,500 SF  |
| 4-E   | Available                  | 1,100 SF  |
| 4-F   | Jewelry World              | 2,200 SF  |
|       | Available (Divisible)      | 19,753 SF |
| 6-A   | Venus Nails & Spa          | 1,300 SF  |
| 6-B   | Available                  | 1,500 SF  |
| 6-C   | Edwards Jones              | 1,040 SF  |
| 6-D   | Alliance Jiu Jitsu         | 2,215 SF  |
| 6-E   | UPS                        | 1,730 SF  |
|       | Stater Brothers Market     |           |
| 8     | Goodwill                   | 6,042 SF  |