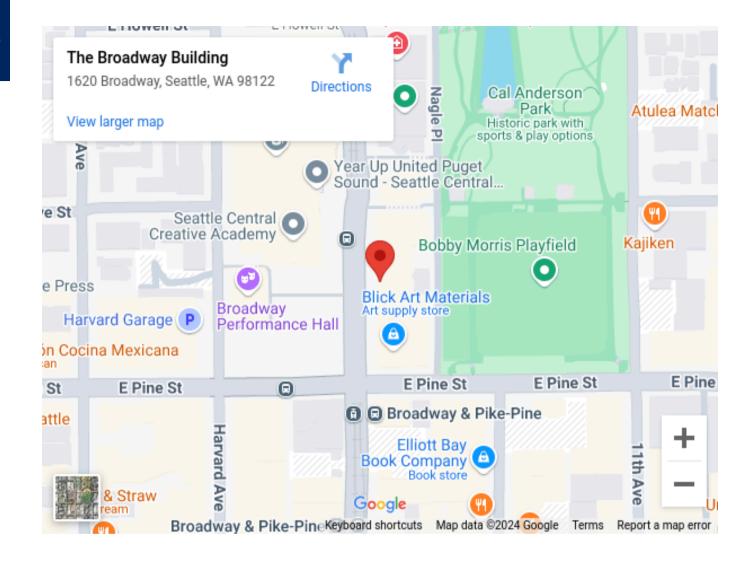

# The Broadway Building

1620 Broadway Seattle, WA 98122

Located in the Pike/Pine corridor flanked by popular retail, grocery, and restaurants the Broadway Building has boutique office spaces perfect for small startups or personal office use. Excellent transportation options including convenient I-5 access, streetcars, bike lanes, and Capitol Hill Light Rail nearby.

#### **NEIGHBORHOOD**

#### Amenities:

- Overcast Coffee Co.
- Poquitos
- U:Don
- · Molly Moon's
- Gyro Saj
- Paparepas
- Old Street Malatang
- Emerald City Smoothie
- Chipotle
- Rachel's Ginger Beer
- Cafe Vita
- · Elliot Bay Book Co.
- Blick Art Materials

#### Services:

- QFC
- · The UPS Store
- Walgreens

#### Entertainment:

- Five Iron Golf
- Cal Anderson Park
- Chophouse Row

And Much More!