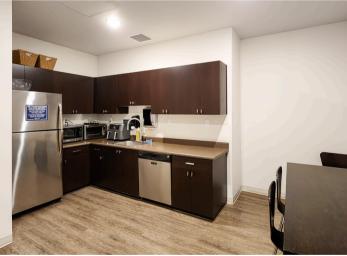

## The Broadway Building

- Monthly parking in building
- Bike storage
- High ceilings
- Operable windows (60")
- Fiber optic cable internet

- HVAC
- Shared restroom and kitchen
- Shared, reserve-able large conference room
- Reserve-able phone/ virtual meeting room
- Passenger elevator
- 24/7 secured access

#### WE HAVE SPACE FOR YOU

Give us a call, or visit our website to learn more about our unique properties.

(206) 328 - 3333 www.hunterscapital.com Jill@hunterscapital.com 1620 Broadway, Suite 200

Above: Shared Building Amenities — Left: Phone Room, Top: Large Conference Room, Bottom: Kitchen