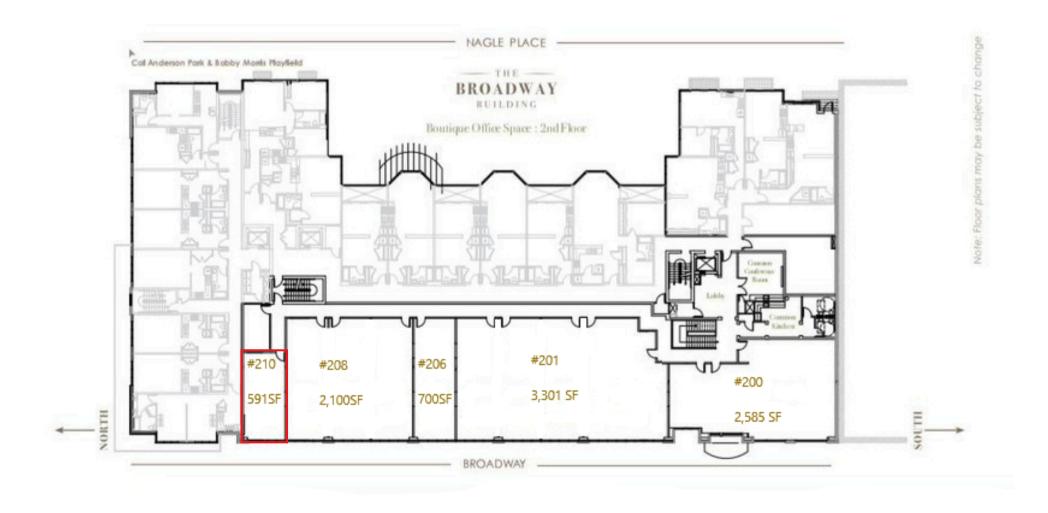

\*Spaces outlined in red are available.

## **Suite 210**

### **Space Features**

- \$33.00 PSF + \$11.18 NNN
- 591 SF
- HVAC
- Operable windows (60" tall)
- Fiber optic cable internet
- Shared restroom and kitchen
- Shared, reserve-able large conference room
- Reserve-able phone/ virtual meeting room
- 24/7 accessibility
- Monthly & hourly parking in building

Floorplan Broadway Building Suite 210

1/4" = 1'.0"

591 SF