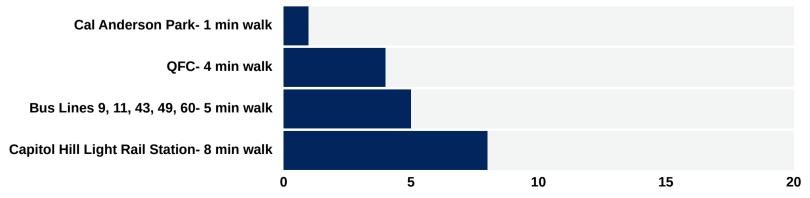

# The Broadway Building

1620 Broadway Seattle, WA 98122

Located in the Pike/Pine corridor flanked by popular retail, grocery, and restaurants the Broadway Building has boutique office spaces perfect for small startups or personal office use. Excellent transportation options including convenient I-5 access, streetcars, bike lanes, and Capitol Hill Light Rail nearby.

#### **NEIGHBORHOOD**

#### Entertainment:

- Five Iron Golf
- Cal Anderson Park
- Chophouse Row

And Much More!