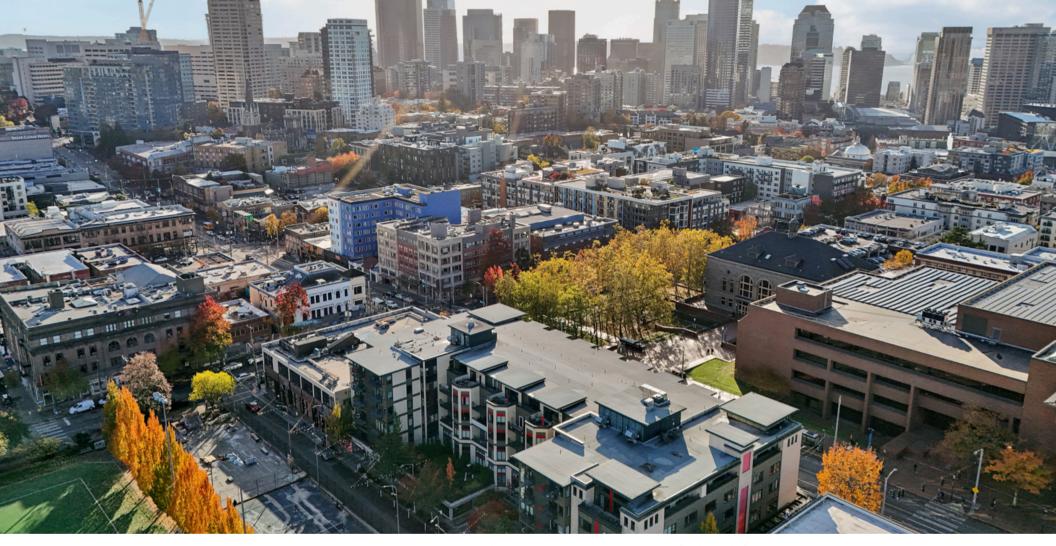

# The Broadway Building



1620 Broadway Seattle, WA 98122

Located in the Pike/Pine corridor flanked by popular retail, grocery, and restaurants the Broadway Building has boutique office spaces perfect for small startups or personal office use. Excellent transportation options including convenient I-5 access, streetcars, bike lanes, and Capitol Hill Light Rail nearby.



## The Broadway Building

- Monthly parking in building
- Bike storage
- High ceilings
- Operable windows (60")
- Fiber optic cable internet

- HVAC
- Shared restroom and kitchen
- Shared, reserve-able large conference room
- Reserve-able phone/ virtual meeting room
- Passenger elevator
- 24/7 secured access



\*Spaces outlined in red are available.

## **Suite 210**

### **Space Features**

- \$33.00 PSF + \$11.18 NNN
- 591 SF
- HVAC
- Operable windows (60" tall)
- Fiber optic cable internet
- Shared restroom and kitchen
- Shared, reserve-able large conference room
- Reserve-able phone/ virtual meeting room
- 24/7 accessibility
- Monthly & hourly parking in building





Floorplan Broadway Building Suite 210

1/4" = 1'.0"

591 SF

#### **NEIGHBORHOOD**

#### Amenities:

- Overcast Coff