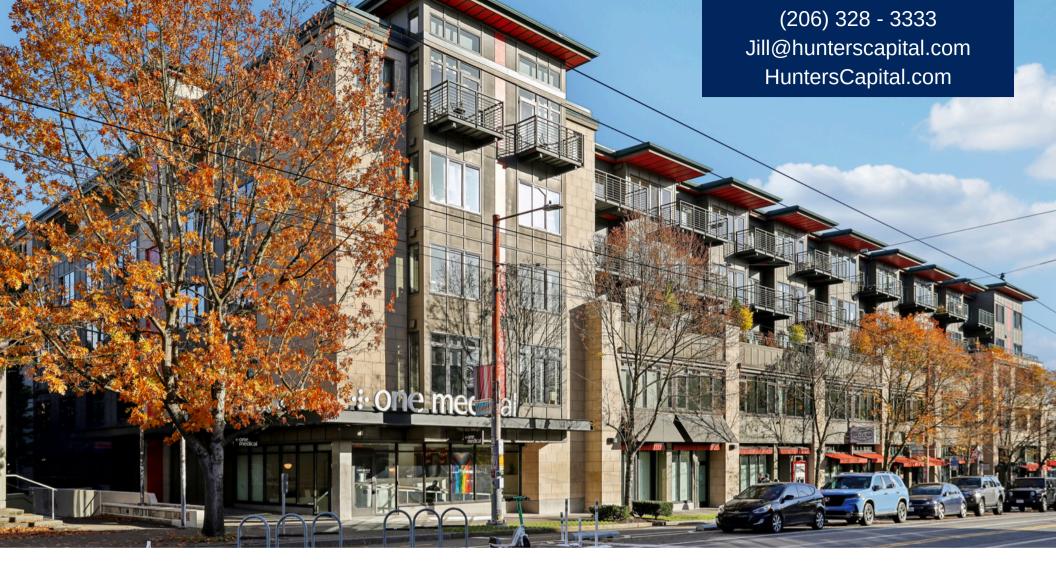

# The Broadway Building

1620 Broadway Seattle, WA 98122

Located in the Pike/Pine corridor flanked by popular retail, grocery, and restaurants the Broadway Building has boutique office spaces perfect for small startups or personal office use. Excellent transportation options including convenient I-5 access, streetcars, bike lanes, and Capitol Hill Light Rail nearby.

## The Broadway Building

- Monthly parking in building
- Bike storage
- High ceilings
- Operable windows (60")
- Fiber optic cable internet

- HVAC
- Shared restroom and kitchen
- Shared, reserve-able large conference room
- Reserve-able phone/ virtual meeting room
- Passenger elevator
- 24/7 secured access