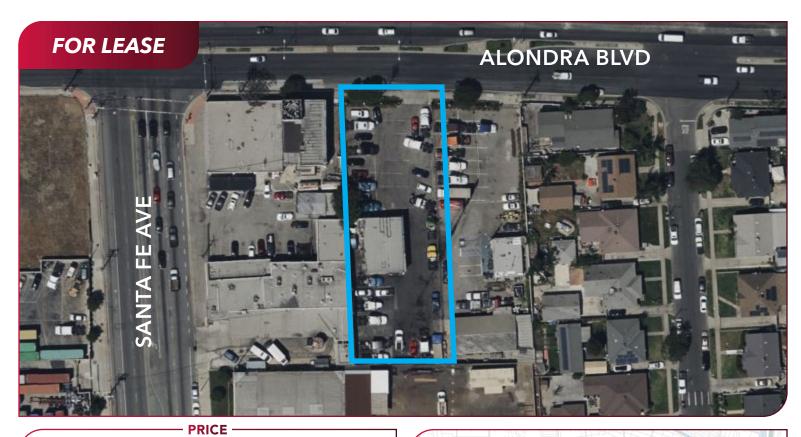

**±20,034 SQ. FT. INDUSTRIAL LAND WITH STRUCTURE FOR LEASE** 712 E ALONDRA BLVD | COMPTON, CA 90221

#### - PROPERTY DETAILS -

- ±20,034 Sq. Ft. (±0.46 AC) of Industrial Land •
- Portion of a Larger Lot
- ±2,140 Sq. Ft. 3-bay Mechanics Garage: •
  - 17' Clear Height
  - 3-phase Power
  - One Restroom
- Existing CUP for Commercial Vehicle Sales .
- Secure and Paved Yard .
- COMH Industrial Zoning (Heavy Manufacturing) .
- Numerous Permitted Uses •
- Close Proximity to the 710 & 91 Freeways