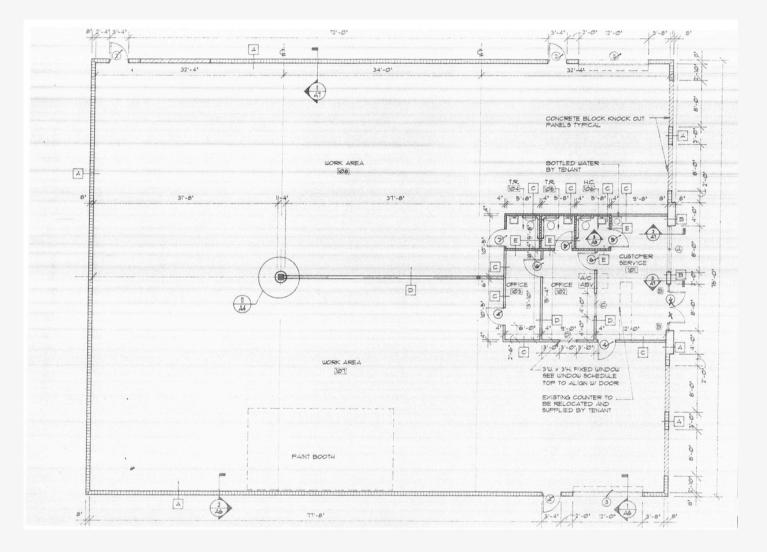

## **PROPERTY FEATURES**

- Prime Location
- ±7,500 Total SF
  - ± 560 SF Office Space
  - ± 6,940 SF Warehouse
- 3 Restrooms
- 20' Clear Ceiling Height
- 3 Grade Level Doors
- Paint Booth In Warehouse
- See Floor Plan on Page 2
- Available January 2025