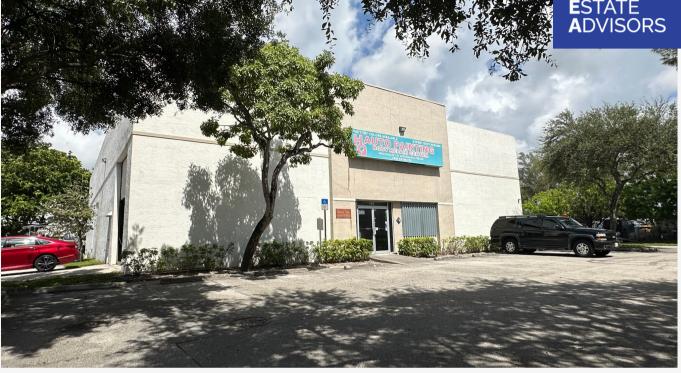

## FOR LEASE • ±7,500 SF

## 1915 NW 40TH COURT, POMPANO BEACH, FL 33064 OFFICE-WAREHOUSE

## **PROPERTY FEATURES**

- Prime Location
- ±7,500 Total SF
  - ± 560 SF Office Space
  - ± 6,940 SF Warehouse
- 3 Restrooms
- 20' Clear Ceiling Height
- 3 Grade Level Doors
- Paint Booth In Warehouse
- See Floor Plan on Page 2
- Available January 2025