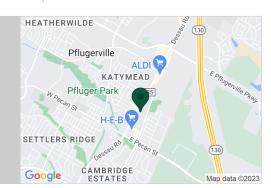

This park is conveniently located in the heart of Pflugerville, just 5 minutes away from TX-130 and just 10 minutes from I-35

- Stone Hill Town Center is just 2 miles away
- Nearby restaurant options are countless and conveniently located right off FM
- Baylor Scott & White Pflugerville Clinic is just 3 minutes away
- Office supply stores such as Biz Box powered by Office Depot and the UPS store are within a 2-mile radius