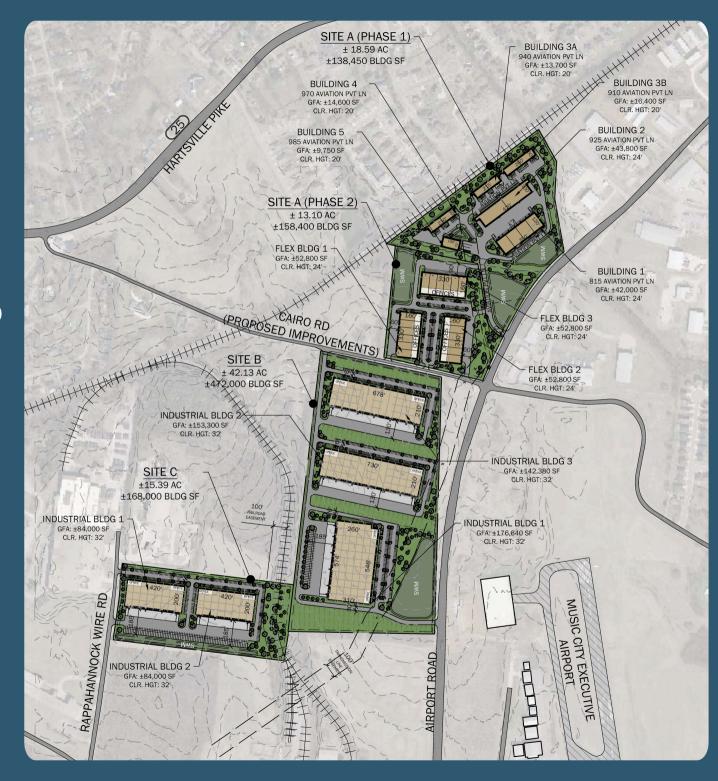

# **Master Plan**

- Gallatin's Newest
   Premier Industrial

   Park
- Overall ~937,000SF of Industrial Space on 90 acres of land
- Site A, Building 1
   Available Now
- Site A, Building 2
   Available December
   2024
- Site A, Building 3
   Available Summer

   2025