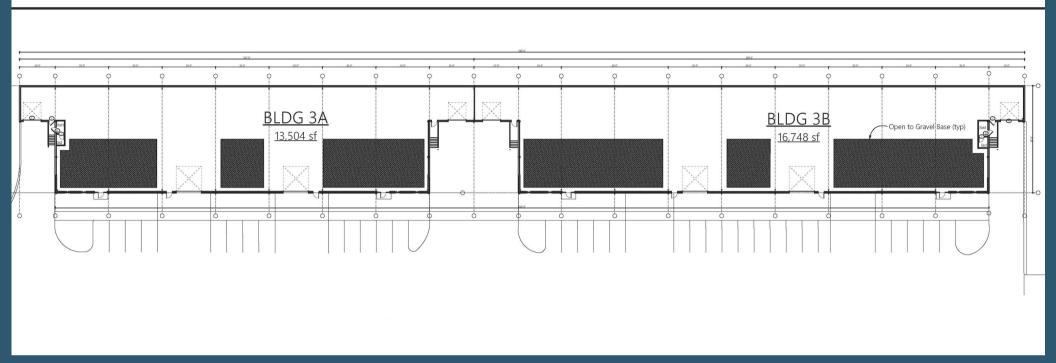

### **BUILDING FEATURES**

940 AVIATION PVT LN GALLATIN, TN BUILDING 3A

910 AVIATION PVT LN GALLATIN, TN BUILDING 3B

- Building 3A = 13,504 SF (Divisible by 6,752 SF)
- Building 3B = 16,748 SF (Divisible by 8,374 SF)
- Clear Height 24'
- 3-Phase Electric (800AMPS for Building 3A / 800AMPS for Building 3B)
- 4 Dock Doors 10' x 10'
- 4 Drive In Bays 14' x 16'
- Sprinklered
- Auto Parking: 13 for Building 3A / 19 for Building 3B
- Fiber Optic Availability