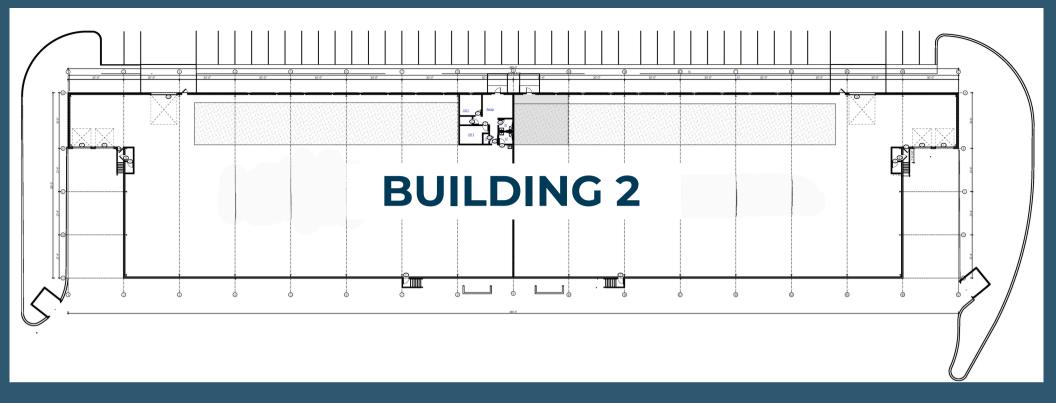

## **BUILDING FEATURES**

925 AVIATION PVT LN GALLATIN, TN BUILDING 2

- 43,800 SF Available (Divisible by 21,900 SF)
- Building Dimensions 420' x 100'
- Clear Height 24'
- Column Spacing 30' Free Span
- 3-Phase Electric (1600AMPS for Building)
- 4 Dock Doors 10' x 10'
- 2 Drive In Bays 14' x 16'
- Sprinklered
- Auto Parking 34
- Fiber Optic Availability