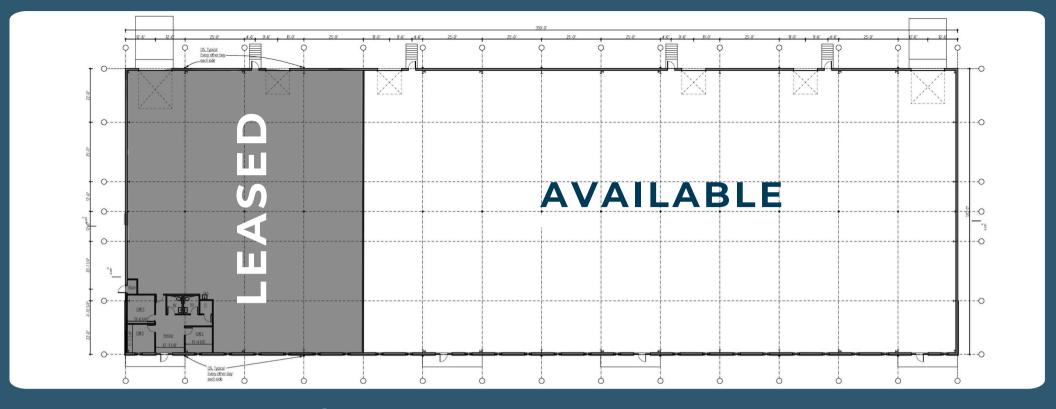

### **BUILDING FEATURES**

815 AVIATION PVT LN GALLATIN, TN 37055 BUILDING 1

- 30,000 SF Available (9,000 SF Minimum increasing by 3,000 SF Increments)
- Building Dimensions 350' x 120'
- Clear Height 24'
- Column Spacing 25' x 60' with 60' Speedbay
- 3-Phase Electric (1200AMPS for Building)
- 3 Dock Doors 10' x 10'
- 1 Drive In Bay 14' x 16' (Possible to Add Two More)
- Sprinklered
- Auto Parking 29
- Fiber Optic Availability