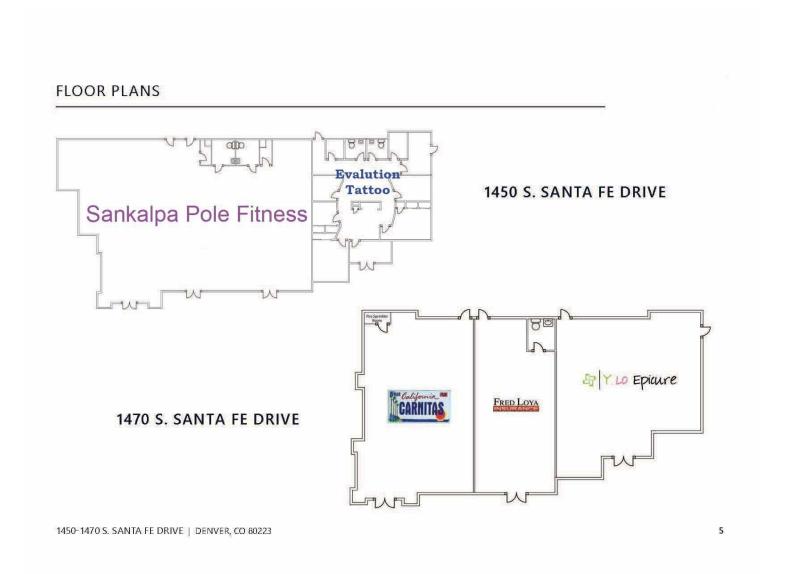

#### PROPERTY DESCRIPTION

Shops on Santa Fe offers a unique opportunity for an investor to own a triple net lease retail center generating income from the current national and local established tenants: Sankalpa Pole Fitness, YLo Epicure (a catering company), Fred Loya (national credit insurance company), California Carnitas (Mexican fast-food restaurant) and Evolution Tattoo. All leases are triple net leases. There is a digital Monument signage on Santa Fe.

BRANDI SPENCER Senior Broker 720.880.6977 brandi@algcommercial.com ALG COMMERCIAL

7354 South Alton Way, Suite 101 Centennial, CO 80112 algcommercial.com

1450 - 1470 S. Santa Fe Drive, Denver, CO 80223

| TENANT NAME           | UNIT<br>NUMBER | UNIT SIZE<br>(SF) | LEASE<br>START | LEASE<br>END | ANNUAL<br>RENT | % OF<br>GLA | PRICE PER<br>SF/YR |
|-----------------------|----------------|-------------------|----------------|--------------|----------------|-------------|--------------------|
| Sankalpa Pole Fitness | 1450 A         | 3,000             | 12/10/23       | 3/10/29      | \$58,500       | 29.21       | \$19.50            |
| Evolution Tattoo      | 1450 B         | 2,100             | 3/01/21        | 2/28/26      | \$32126        | 20.45       | \$15.30            |
| California Carnitas   | 1470 A         | 1,400             | 11/01/15       | 4/30/25      | \$24,500       | 13.63       | \$17.50            |
| Fred Loya             | 1470 B         | 750               | 9/14/20        | 9/14/25      | \$13,200       | 7.3         | \$17.60            |
| Yi.Lo Epicure         | 1470 C-D       | 2,512             | 9/01/23        | 9/1/26       | \$48,984       | 24.46       | \$19.50            |
| TOTALS/AVERAGES       |                | 9,762             |                |              | \$177,310      |             | \$18.16            |