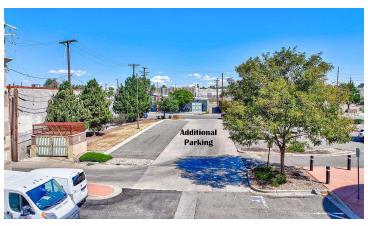

#### **PROPERTY HIGHLIGHTS**

- High Traffic and Visibility in a prime location
- Traffic Count 80,000 per day
- Cross Streets W. Arkansas & W. Florida
- Abundant parking with great access points
- Value-add opportunity.
- Across from Overland Park Golf Course
- Nearby retail includes McDonald's, Citywide Bank and Starbucks
- Gateway into the Santa Fe Art District
- 1470 S. Santa Fe Dr. roof replaced in 2023