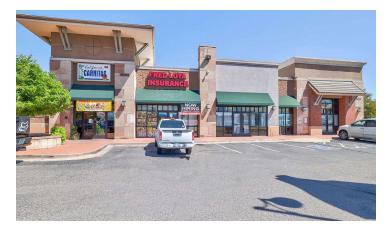

#### PROPERTY DESCRIPTION

Shops on Santa Fe offers a unique opportunity for an investor to own a triple net lease retail center generating income from the current national and local established tenants: Sankalpa Pole Fitness, YLo Epicure (a catering company), Fred Loya (national credit insurance company), California Carnitas (Mexican fast-food restaurant) and Evolution Tattoo. All leases are triple net leases. There is a digital Monument signage on Santa Fe.

BRANDI SPENCER Senior Broker 720.880.6977 brandi@algcommercial.com ALG COMMERCIAL

7354 South Alton Way, Suite 101 Centennial, CO 80112 algcommercial.com

1450 - 1470 S. Santa Fe Drive, Denver, CO 80223

| TENANT NAME           | UNIT<br>NUMBER | UNIT SIZE<br>(SF) | LEASE<br>START | LEASE<br>END | ANNUAL<br>RENT | % OF<br>GLA | PRICE PER<br>SF/YR |
|-----------------------|----------------|-------------------|----------------|--------------|----------------|-------------|--------------------|
| Sankalpa Pole Fitness | 1450 A         | 3,000             | 12/10/23       | 3/10/29      | \$58,500       | 29.21       | \$19.50            |
| Evolution Tattoo      | 1450 B         | 2,100             | 3/01/21        | 2/28/26      | \$32126        | 20.45       | \$15.30            |
| California Carnitas   | 1470 A         | 1,400             | 11/01/15       | 4/30/25      | \$24,500       | 13.63       | \$17.50            |
| Fred Loya             | 1470 B         | 750               | 9/14/20        | 9/14/25      | \$13,200       | 7.3         | \$17.60            |
| Yi.Lo Epicure         | 1470 C-D       | 2,512             | 9/01/23        | 9/1/26       | \$48,984       | 24.46       | \$19.50            |
| TOTALS/AVERAGES       |                | 9,762             |                |              | \$177,310      |             | \$18.16            |