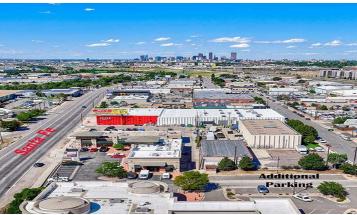

#### **PROPERTY HIGHLIGHTS**

- High Traffic and Visibility in a prime location
- Traffic Count 80,000 per day
- Cross Streets W. Arkansas & W. Florida
- Abundant parking with great access points
- Value-add opportunity.
- Across from Overland Park Golf Course
- Nearby retail includes McDonald's, Citywide Bank and Starbucks
- Gateway into the Santa Fe Art District
- 1470 S. Santa Fe Dr. roof replaced in 2023