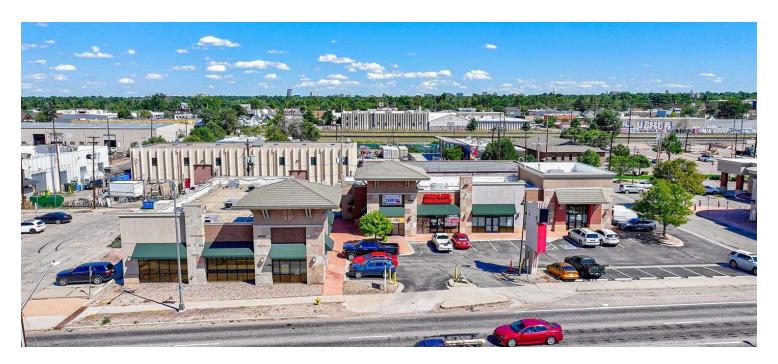

#### PROPERTY DESCRIPTION

Shops on Santa Fe offers a unique opportunity for an investor to own a triple net lease retail center generating income from the current national and local established tenants: Sankalpa Pole Fitness, YLo Epicure (a catering company), Fred Loya (national credit insurance company), California Carnitas (Mexican fast-food restaurant) and Evolution Tattoo. All leases are triple net leases. There is a digital Monument signage on Santa Fe.

#### **PROPERTY HIGHLIGHTS**

- High Traffic and Visibility in a prime location
- Traffic Count 80,000 per day
- Cross Streets W. Arkansas & W. Florida
- Abundant parking with great access points
- Value-add opportunity.
- Across from Overland Park Golf Course
- Nearby retail includes McDonald's, Citywide Bank and Starbucks
- Gateway into the Santa Fe Art District
- 1470 S. Santa Fe Dr. roof replaced in 2023