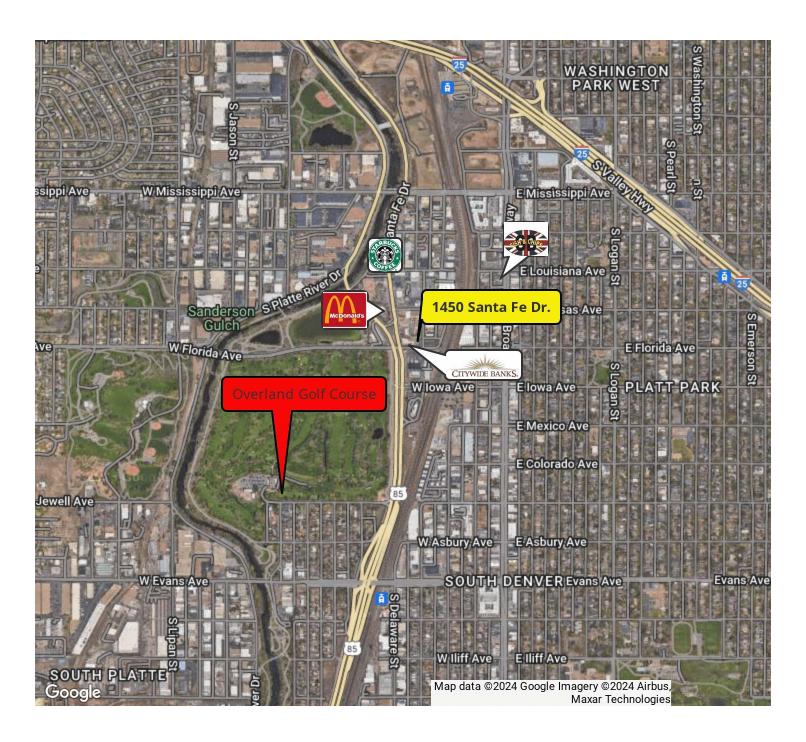

#### **PROPERTY HIGHLIGHTS**

- High Traffic and Visibility in a prime location
- Traffic Count 80,000 per day
- Cross Streets W. Arkansas & W. Florida
- Abundant parking with great access points
- Value-add opportunity.
- Across from Overland Park Golf Course
- Nearby retail includes McDonald's, Citywide Bank and Starbucks
- Gateway into the Santa Fe Art District
- 1470 S. Santa Fe Dr. roof replaced in 2023