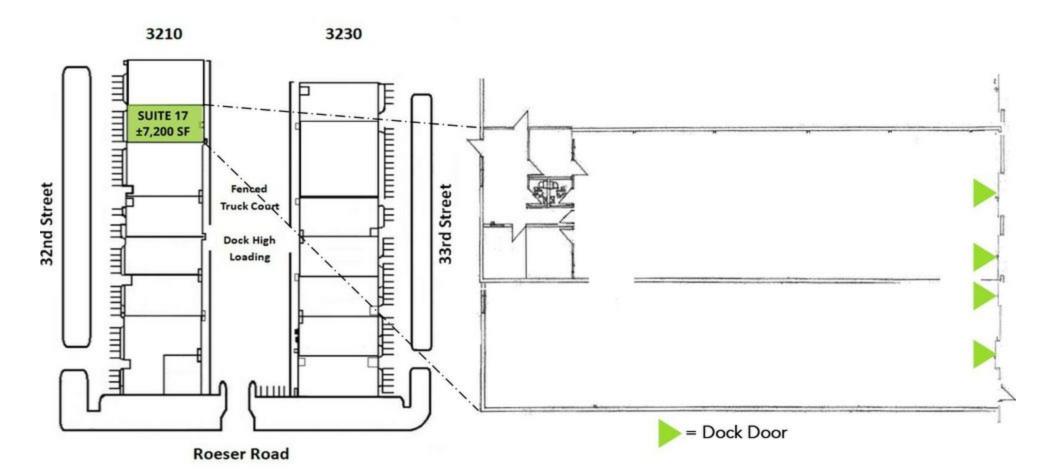

#### AVAILABLE - 3210 E. ROESER RD. SUITE 17: ±7,200 SF

- Reception
- Three (3) Offices
- Two (2) Restrooms
- Evap Cooled Warehouse
- Four (4) Dock High Doors (No Grade Level Door)

# 3210-3230 EAST ROESER ROAD

Phoenix, AZ 85040

Site Plan & Floor Plan (3210 - Suite 17)

**ROD CROTTY** 

Associate Broker | 602.386.1225 (D) rcrotty@cutlercommercial.com CUTLER COMMERCIAL 2150 East Highland Avenue, Suite 207, Phoenix, AZ 85016 602.955.3500 | cutlercommercial.com