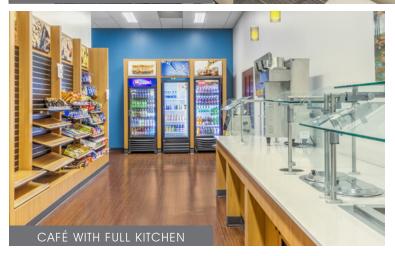

### 8711 UNIVERSITY EAST DR CHARLOTTE, NC 28213

- ± 118,056 Office Building
  - $\pm$  44,941 RSF to  $\pm$  94,559 RSF For Lease
- Located in the University Submarket
- Free Ample Parking 8.6 /1,000 SF
- Backup Generator On-Site
- NAME Monument Signage Opportunity
- On-Site Fitness Center with Showers
  - Outdoor Terrace Space
  - Multiple Retail Amenities Nearby