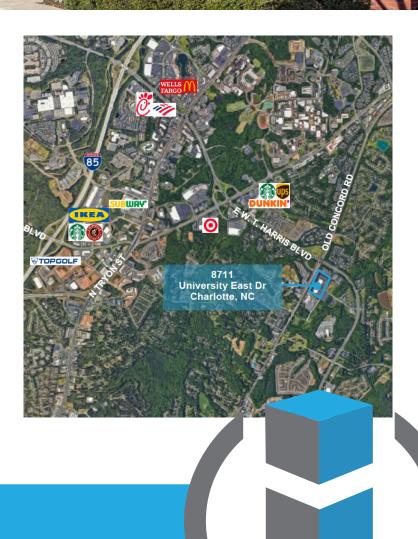

### 8711 UNIVERSITY EAST DR CHARLOTTE, NC 28213

- ± 118,056 Office Building
  - $\pm$  44,941 RSF to  $\pm$  94,559 RSF For Lease
- Located in the University Submarket
- Free Ample Parking 8.6 /1,000 SF
- Backup Generator On-Site
- NAME Monument Signage Opportunity
- On-Site Fitness Center with Showers
  - Outdoor Terrace Space
  - Multiple Retail Amenities Nearby