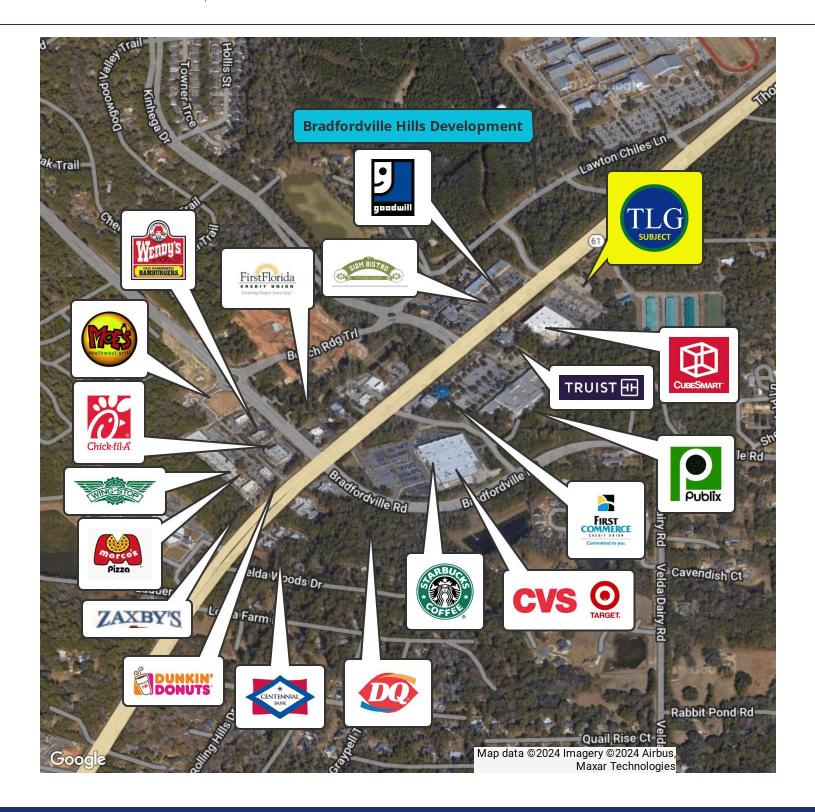

# **CUBE SMART OUTPARCEL - BRADFORDVILLE**

6785 THOMASVILLE RD, TALLAHASSEE, FL 32312

**Brad Parker** 850.566.2629 brad@tlgproperty.com **TLG REAL ESTATE SERVICES** 

**RETAILER MAP** 

#### **PROPERTY OVERVIEW**

Cube Smart outparcel located in the Bradfordville area of NE Tallahassee and fronting Thomasville Road.

There is ingress and egress off of Thomasville Road via a full median cut with a proposed future signalized intersection. This site is also accessible via a side entrance into Publix. Outparcel is directly across from a shopping plaza and includes restaurants, a Goodwill, and more. There is a Publix Supermarket and Target just to the South of the property and to the West is a 155-acre multifamily mixed-use development project that is currently under construction.