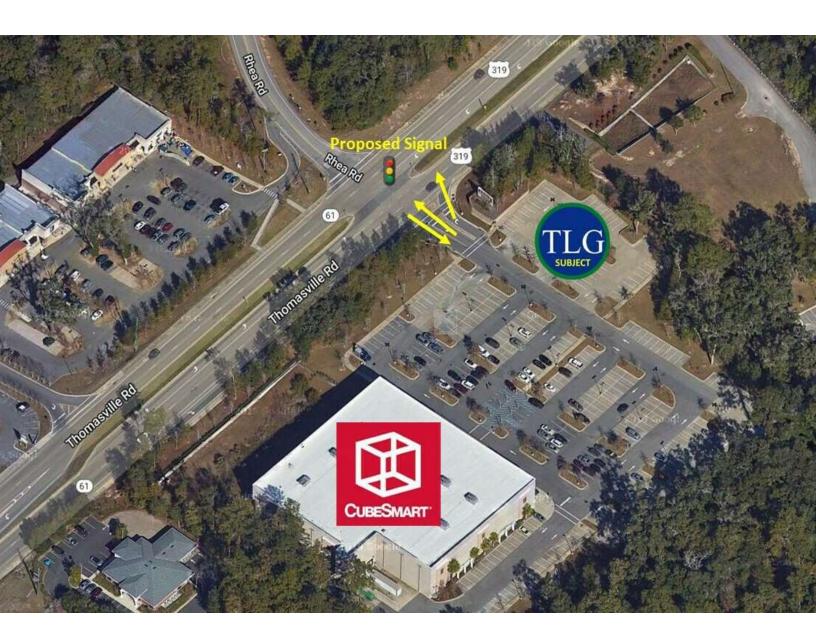

#### **PROPERTY OVERVIEW**

Cube Smart outparcel located in the Bradfordville area of NE Tallahassee and fronting Thomasville Road.

There is ingress and egress off of Thomasville Road via a full median cut with a proposed future signalized intersection. This site is also accessible via a side entrance into Publix. Outparcel is directly across from a shopping plaza and includes restaurants, a Goodwill, and more. There is a Publix Supermarket and Target just to the South of the property and to the West is a 155-acre multifamily mixed-use development project that is currently under construction.

## **CUBE SMART OUTPARCEL - BRADFORDVILLE**

6785 THOMASVILLE RD, TALLAHASSEE, FL 32312

**Brad Parker** 850.566.2629 brad@tlgproperty.com TLG REAL ESTATE SERVICES

**INGRESS/EGRESS** 