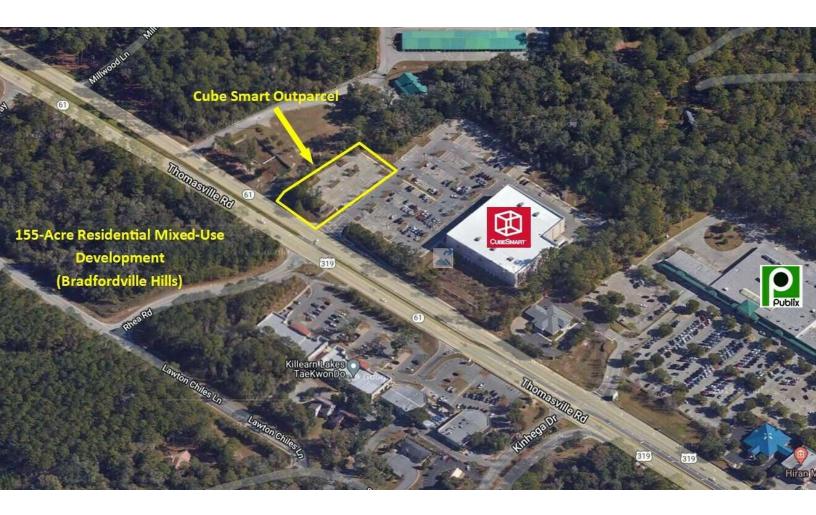

#### **PROPERTY OVERVIEW**

Cube Smart outparcel located in the Bradfordville area of NE Tallahassee and fronting Thomasville Road.

There is ingress and egress off of Thomasville Road via a full median cut with a proposed future signalized intersection. This site is also accessible via a side entrance into Publix. Outparcel is directly across from a shopping plaza and includes restaurants, a Goodwill, and more. There is a Publix Supermarket and Target just to the South of the property and to the West is a 155-acre multifamily mixed-use development project that is currently under construction.

# **CUBE SMART OUTPARCEL - BRADFORDVILLE**

6785 THOMASVILLE RD, TALLAHASSEE, FL 32312

**Brad Parker** 850.566.2629 brad@tlgproperty.com **TLG REAL ESTATE SERVICES** 

**RETAILER MAP** 