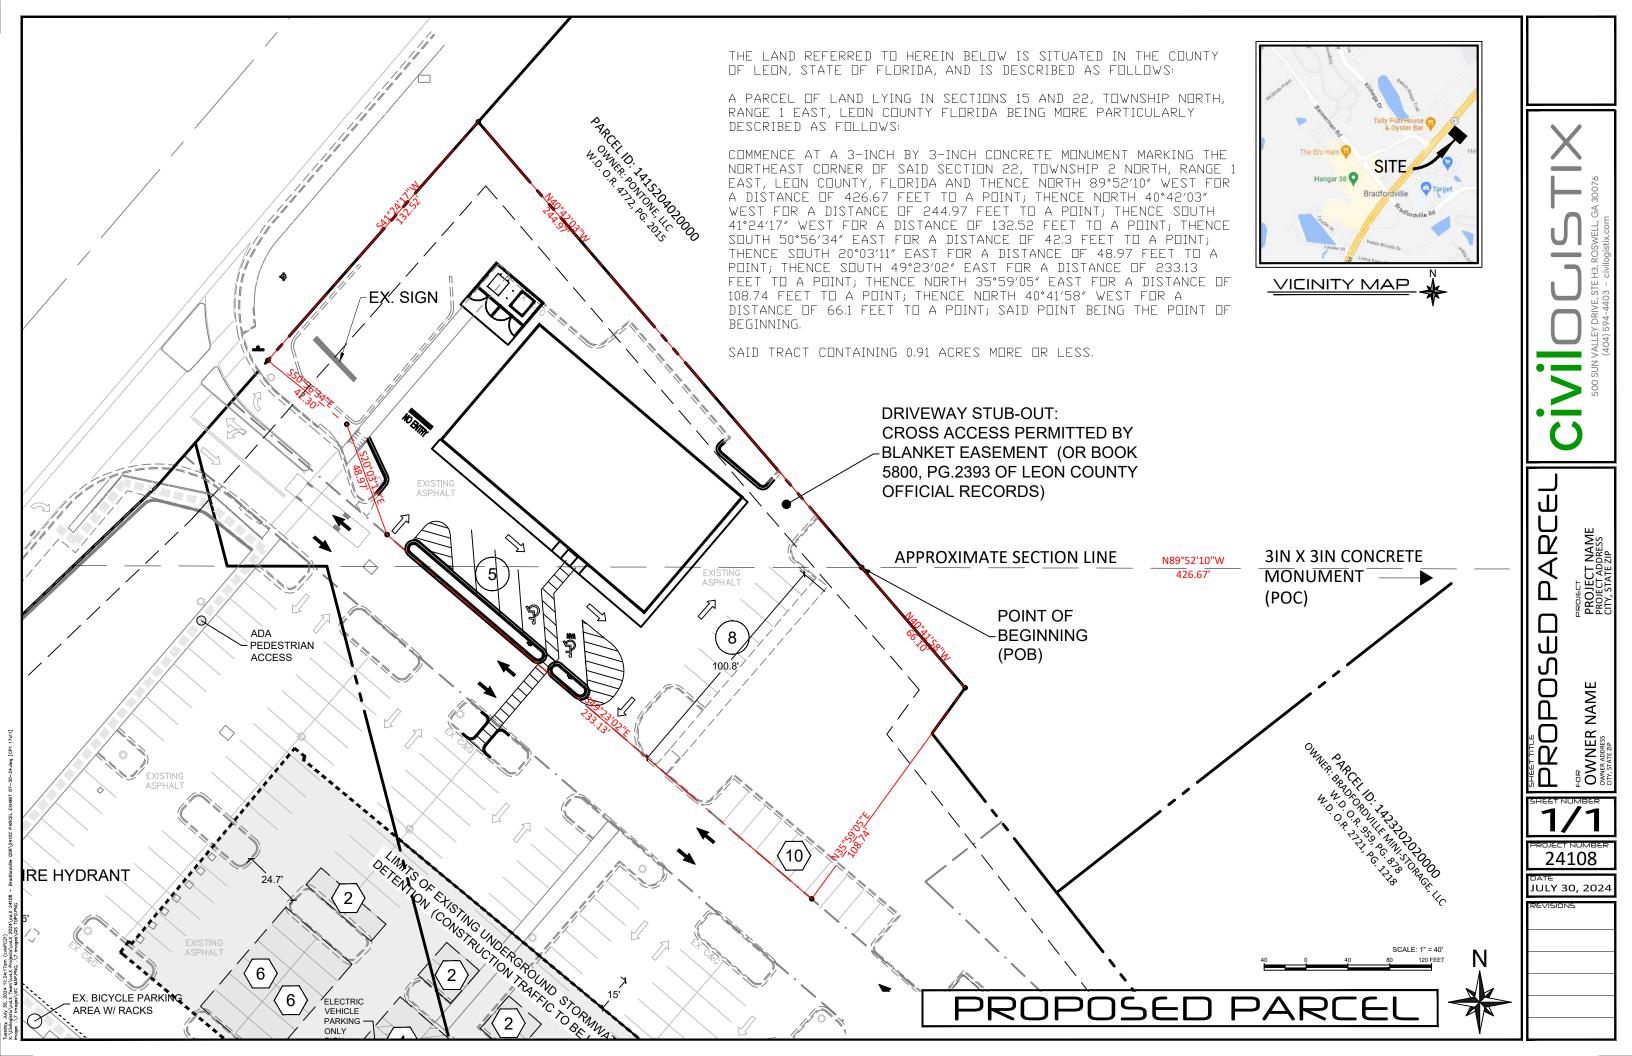

#### OFFERING SUMMARY

**Ground Lease Rate:** \$150,000.00 per year

Lot Size: 1 +/- Acre

APN: 14-15-20-410-0000

(Portion of)

BC-1 (Bradfordville Zoning:

Commercial)