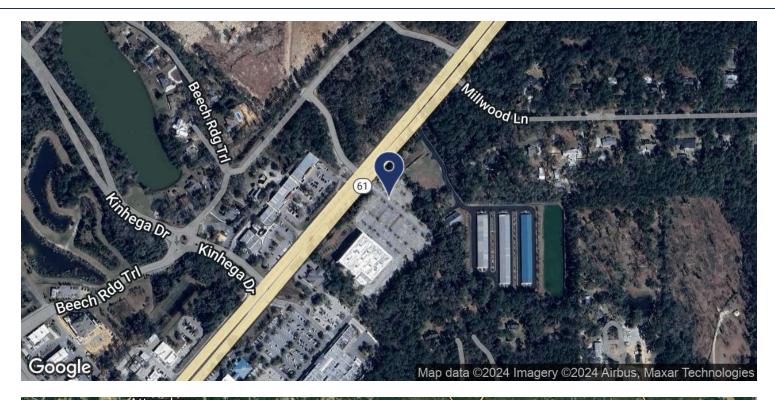

## **CUBE SMART OUTPARCEL - BRADFORDVILLE**

6785 THOMASVILLE RD, TALLAHASSEE, FL 32312

**Brad Parker** 850.566.2629 brad@tlgproperty.com TLG REAL ESTATE SERVICES

**INGRESS/EGRESS** 

#### **PROPERTY OVERVIEW**

Cube Smart outparcel located in the Bradfordville area of NE Tallahassee and fronting Thomasville Road.

There is ingress and egress off of Thomasville Road via a full median cut with a proposed future signalized intersection. This site is also accessible via a side entrance into Publix. Outparcel is directly across from a shopping plaza and includes restaurants, a Goodwill, and more. There is a Publix Supermarket and Target just to the South of the property and to the West is a 155-acre multifamily mixed-use development project that is currently under construction.