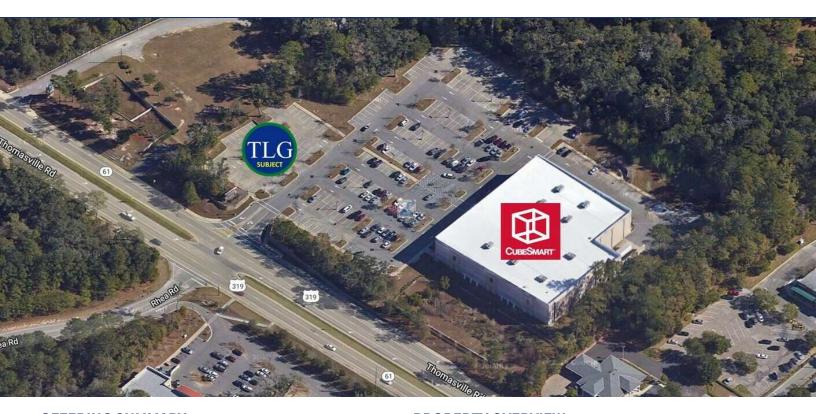

#### **PROPERTY OVERVIEW**

Cube Smart outparcel located in the Bradfordville area of NE Tallahassee and fronting Thomasville Road.

There is ingress and egress off of Thomasville Road via a full median cut with a proposed future signalized intersection. This site is also accessible via a side entrance into Publix. Outparcel is directly across from a shopping plaza and includes restaurants, a Goodwill, and more. There is a Publix Supermarket and Target just to the South of the property and to the West is a 155-acre multifamily mixed-use development project that is currently under construction.

#### **LOCATION OVERVIEW**

Located in NE Tallahassee, less than five miles North from the I-10 Interchange.

**Click for Zoning Information** 

PARCEL