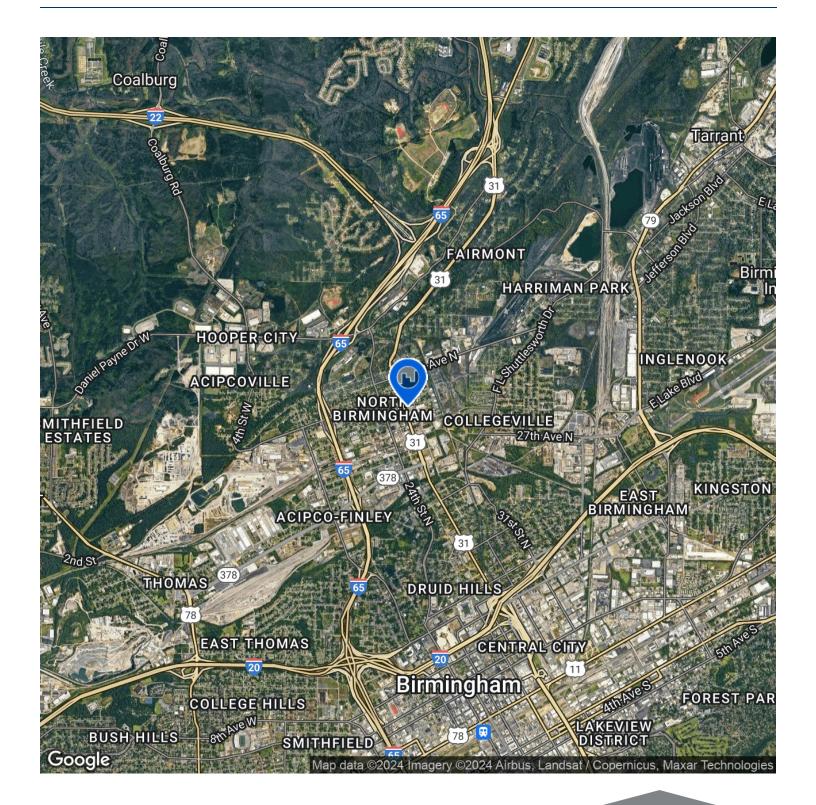

### LOCATION OVERVIEW

Located just north of downtown Birmingham this property provides easy access to main transportation routes and a multitude of major traffic generators. Traffic Generators within close proximity include: Regions Field, Protective Stadium, University of Alabama at Birmingham, UAB Hospital, and more.
With convenient access to both I-20 and I-65, this location offers seamless connectivity to the wider Birmingham area, making it an ideal choice for investors looking to capitalize on the area's dynamic market.