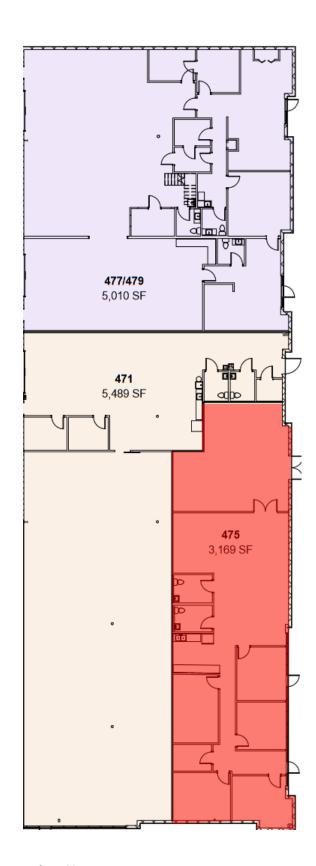

## FLOOR PLAN

For Lease ±3,114 SF Available Flex/Office Space 475 Craighead Street Nashville, TN 37204 Davidson County