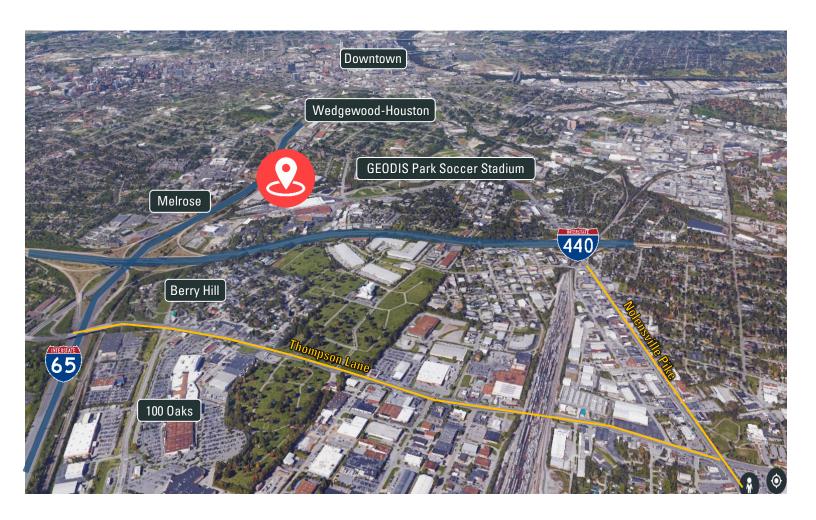

## CHARLES HAWKINS CO.



## HIGHLIGHTS

- Flex/Office Space in Melrose
- ±3,114 SF Available
  - o ±2,514 SF Office
  - o ±600 SF Storage
- Lease Rate: \$17/ SF NNN
- Fully Air-Conditioned Space
- Mix of Open Work Space and Private Offices
- Prime Location Next to GEODIS Park Soccer
   Stadium and Berry Hill



**FOR LEASE** 

Tee Patterson, SIOR
First Vice President
O: 615.345.7229
tpatterson@charleshawkinsco.com

Clancy Hoban, CCIM
First Vice President
O: 615.345.7219
choban@charleshawkinsco.com

Exclusively listed by:
Charles Hawkins Co.
760 Melrose Avenue
Nashville, TN37211
T:615.256.3189 / F: 615.254.4026



## FLOOR PLAN



For Lease ±3,114 SF Available Flex/Office Space 475 Craighead Street Nashville, TN 37204 Davidson County



## AERIAL