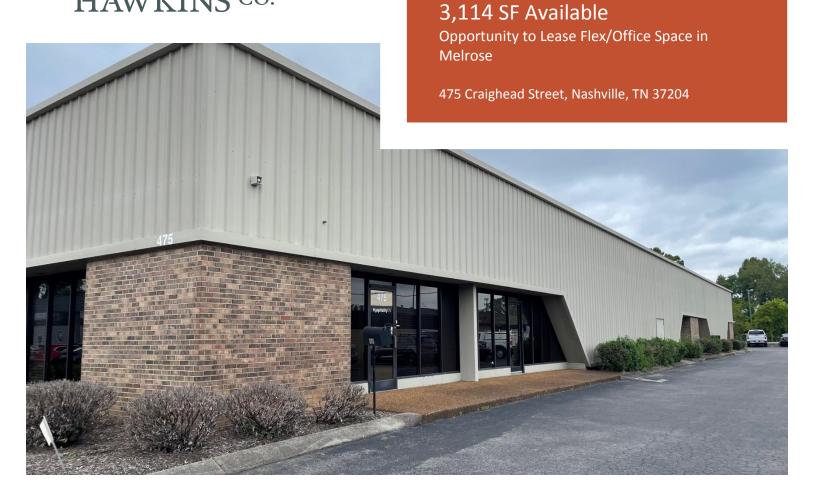

## CHARLES HAWKINS CO.

## HIGHLIGHTS

- Flex/Office Space in Melrose
- ±3,114 SF Available
  - o ±2,514 SF Office
  - o ±600 SF Storage
- Lease Rate: \$17/ SF NNN
- Fully Air-Conditioned Space
- Mix of Open Work Space and Private Offices
- Prime Location Next to GEODIS Park Soccer
   Stadium and Berry Hill

**FOR LEASE** 

Tee Patterson, SIOR
First Vice President
O: 615.345.7229
tpatterson@charleshawkinsco.com

Clancy Hoban, CCIM
First Vice President
O: 615.345.7219
choban@charleshawkinsco.com

Exclusively listed by:
Charles Hawkins Co.
760 Melrose Avenue
Nashville, TN37211
T:615.256.3189 / F: 615.254.4026