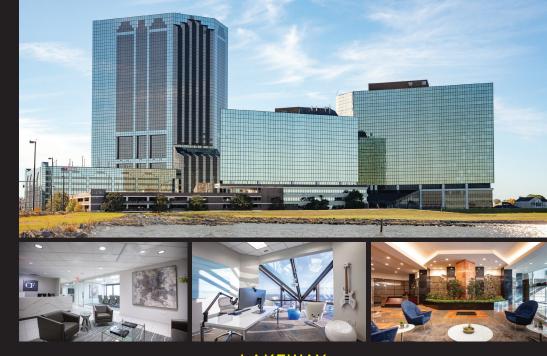

## IT'S SO **OBVIOUSLY** GOOD, WHY GO ANYWHERE **ELSE?**

Lakeway is a Class A, three building complex with approximately 1.2 million square feet of office space. Located on North Causeway Boulevard, Lakeway offers excellent access to I-10, the North Shore, airport, and downtown New Orleans. Amenities at Lakeway include a premier fitness center, restaurant, deli, coffee shop, copy shop, conference center, WIFI area, ATM, and sundry shop. The complex also contains a Marriott Hotel with on-site event space.

## LAKEWAY 3838, 3850, & 3900 N. CAUSEWAY BLVD | METAIRIE, LA 70002

- Wide range of space and floor plans available
- Three parking garages provide ample parking
- Beautiful unrestricted views of Lake Pontchartrain, Metairie, and Greater New Orleans area
- Excellent proximity to nearby shopping, restaurants and hotels