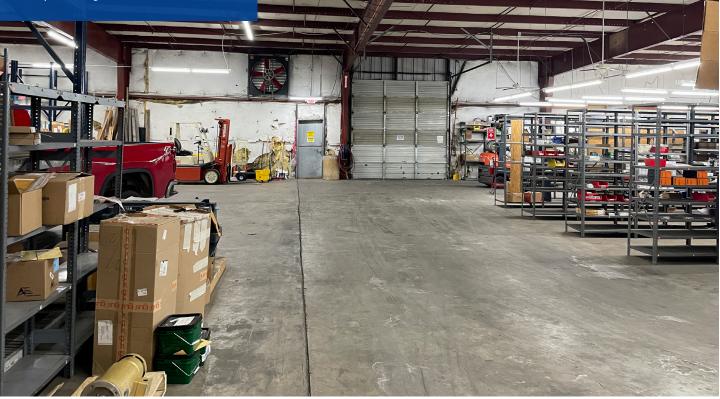

# Property Photos

Floor Plan

### Features

- Building size: 24,600 SF
  - 8,000 SF office space
- Lot size: 3.87 acres
- Reduced lease rate: \$4.95/SF, NNN
- Sale price: \$1,275,000
- Zoned: C4
- Approximately 8,500 vehicles per day on W 65th Street
- Building equipped with loading dock and roll-up door
- Fully conditioned office space and heated warehouse