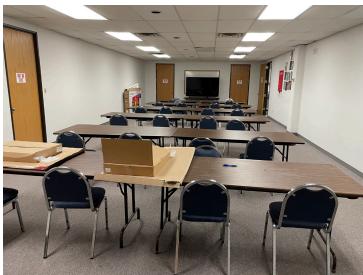

than.monan@colliers.com

1 Allied Drive, Suite 1500, Little Rock, AR 72202 P: +1 501 372 6161 colliers.com/arkansas

# 5312 W 65th Street, Little Rock, AR

## For Sale or Lease: Flex Building

### Features

- Building size: 24,600 SF
  - 8,000 SF office space
- Lot size: 3.87 acres
- Reduced lease rate: \$4.95/SF, NNN
- Sale price: \$1,275,000
- Zoned: C4
- Approximately 8,500 vehicles per day on W 65th Street
- Building equipped with loading dock and roll-up door
- Fully conditioned office space and heated warehouse

Copyright © 2024 Colliers International.

Information herein has been obtained from sources deemed reliable, however its accuracy cannot be guaranteed. The user is required to conduct their own due diligence and verification.

## Neighborhood View







# Property Photos











Floor Plan



## W 65th Street