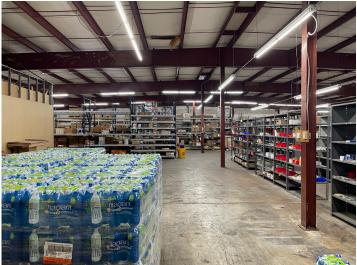

onan@colliers.com

1 Allied Drive, Suite 1500, Little Rock, AR 72202 P: +1 501 372 6161 colliers.com/arkansas

# 5312 W 65th Street, Little Rock, AR

## For Sale or Lease: Flex Building

### Features

- Building size: 24,600 SF
  - 8,000 SF office space
- Lot size: 3.87 acres
- Reduced lease rate: \$4.95/SF, NNN
- Sale price: \$1,275,000
- Zoned: C4
- Approximately 8,500 vehicles per day on W 65th Street
- Building equipped with loading dock and roll-up door
- Fully conditioned office space and heated warehouse

Copyright © 2024 Colliers International.

Information herein has been obtained from sources deemed reliable, however its accuracy cannot be guaranteed. The user is required to conduct their own due diligence and verification.

## Neighborhood View







# Property Photos











Floor Plan



## W 65th Street