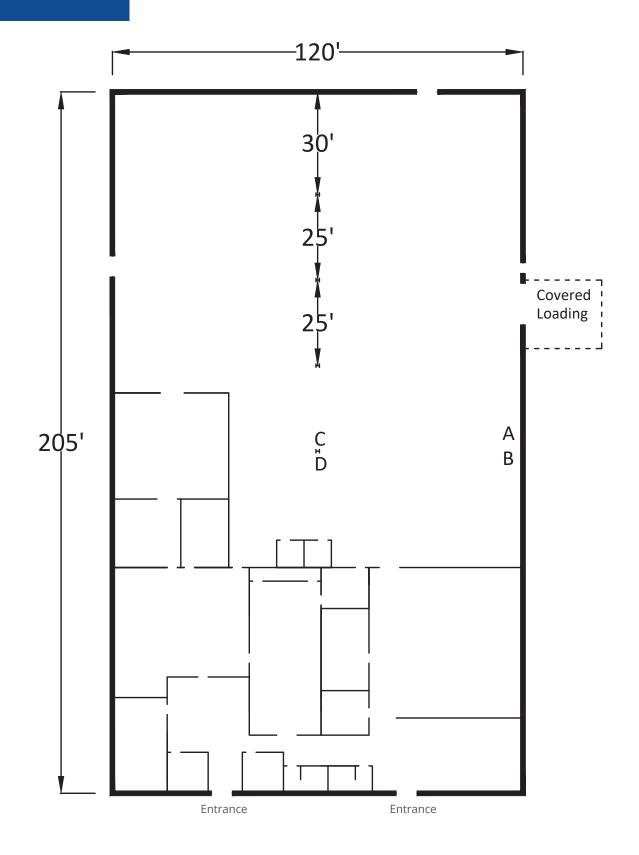

### Features

- Building size: 24,600 SF
  - 8,000 SF office space
- Lot size: 3.87 acres
- Reduced lease rate: \$4.95/SF, NNN
- Sale price: \$1,275,000
- Zoned: C4
- Approximately 8,500 vehicles per day on W 65th Street
- Building equipped with loading dock and roll-up door
- Fully conditioned office space and heated warehouse

# Property Photos

Floor Plan