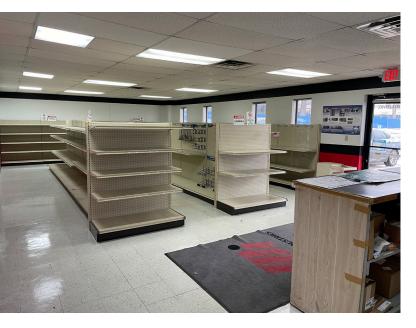

# Property Photos

Floor Plan

### Features

- Building size: 24,600 SF
  - 8,000 SF office space
- Lot size: 3.87 acres
- Reduced lease rate: \$4.95/SF, NNN
- Sale price: \$1,275,000
- Zoned: C4
- Approximately 8,500 vehicles per day on W 65th Street
- Building equipped with loading dock and roll-up door
- Fully conditioned office space and heated warehouse