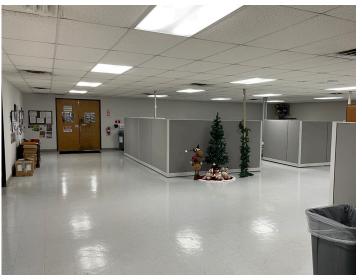

.monan@colliers.com

1 Allied Drive, Suite 1500, Little Rock, AR 72202 P: +1 501 372 6161 colliers.com/arkansas

# 5312 W 65th Street, Little Rock, AR

## For Sale or Lease: Flex Building

### Features

- Building size: 24,600 SF
  - 8,000 SF office space
- Lot size: 3.87 acres
- Reduced lease rate: \$4.95/SF, NNN
- Sale price: \$1,275,000
- Zoned: C4
- Approximately 8,500 vehicles per day on W 65th Street
- Building equipped with loading dock and roll-up door
- Fully conditioned office space and heated warehouse

Copyright © 2024 Colliers International.

Information herein has been obtained from sources deemed reliable, however its accuracy cannot be guaranteed. The user is required to conduct their own due diligence and verification.

## Neighborhood View







# Property Photos











Floor Plan



## W 65th Street