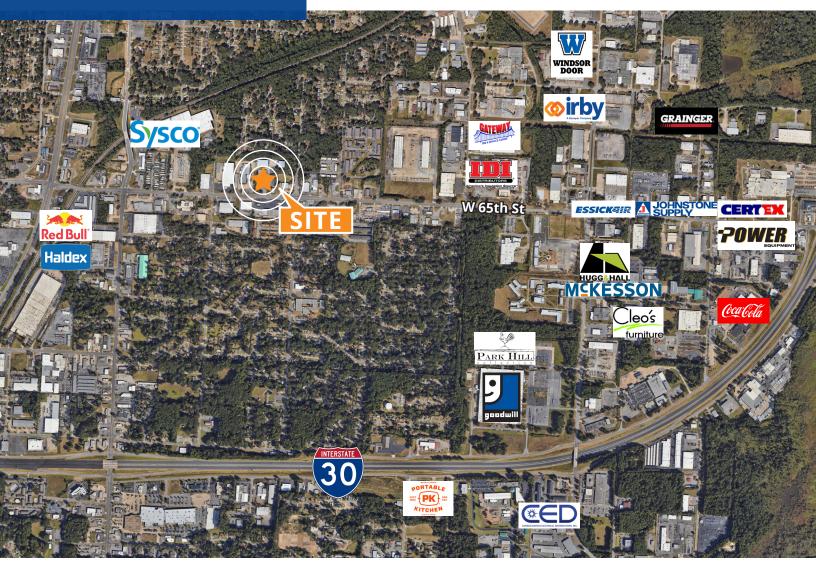

an Monan +1 501 850 0710 nathan.monan@colliers.com

1 Allied Drive, Suite 1500, Little Rock, AR 72202 P: +1 501 372 6161 colliers.com/arkansas

# 5312 W 65th Street, Little Rock, AR

## For Sale or Lease: Flex Building

### Features

- Building size: 24,600 SF
  - 8,000 SF office space
- Lot size: 3.87 acres
- Reduced lease rate: \$4.95/SF, NNN
- Sale price: \$1,275,000
- Zoned: C4
- Approximately 8,500 vehicles per day on W 65th Street
- Building equipped with loading dock and roll-up door
- Fully conditioned office space and heated warehouse

Copyright © 2024 Colliers International.

Information herein has been obtained from sources deemed reliable, however its accuracy cannot be guaranteed. The user is required to conduct their own due diligence and verification.

## Neighborhood View







# Property Photos











Floor Plan



## W 65th Street