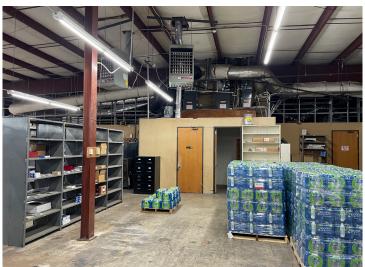

an.monan@colliers.com

1 Allied Drive, Suite 1500, Little Rock, AR 72202 P: +1 501 372 6161 colliers.com/arkansas

# 5312 W 65th Street, Little Rock, AR

## For Sale or Lease: Flex Building

### Features

- Building size: 24,600 SF
  - 8,000 SF office space
- Lot size: 3.87 acres
- Reduced lease rate: \$4.95/SF, NNN
- Sale price: \$1,275,000
- Zoned: C4
- Approximately 8,500 vehicles per day on W 65th Street
- Building equipped with loading dock and roll-up door
- Fully conditioned office space and heated warehouse

Copyright © 2024 Colliers International.

Information herein has been obtained from sources deemed reliable, however its accuracy cannot be guaranteed. The user is required to conduct their own due diligence and verification.

## Neighborhood View







# Property Photos











Floor Plan



## W 65th Street