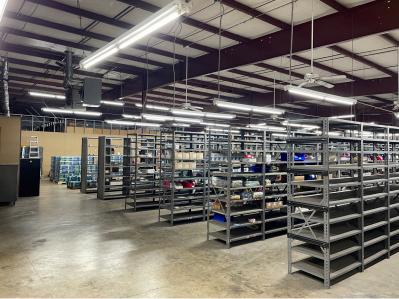

# Property Photos

Floor Plan

### Features

- Building size: 24,600 SF
  - 8,000 SF office space
- Lot size: 3.87 acres
- Reduced lease rate: \$4.95/SF, NNN
- Sale price: \$1,275,000
- Zoned: C4
- Approximately 8,500 vehicles per day on W 65th Street
- Building equipped with loading dock and roll-up door
- Fully conditioned office space and heated warehouse