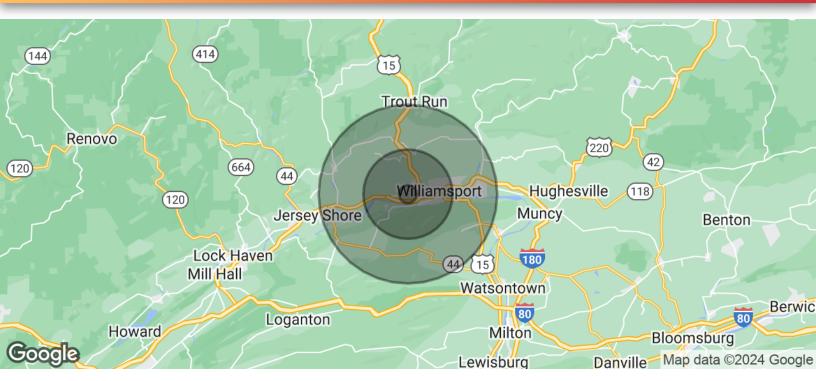

### Williamsport, PA 17701

| POPULATION           | 1 MILE    | 5 MILES   | 10 MILES  |
|----------------------|-----------|-----------|-----------|
| Total Population     | 3,537     | 48,253    | 76,902    |
| Average Age          | 34.7      | 39.4      | 42.2      |
| Average Age (Male)   | 34.5      | 38.3      | 40.6      |
| Average Age (Female) | 36.7      | 40.8      | 43.4      |
| HOUSEHOLDS & INCOME  | 1 MILE    | 5 MILES   | 10 MILES  |
| Total Households     | 1,769     | 22,463    | 35,026    |
| # of Persons per HH  | 2.0       | 2.1       | 2.2       |
| Average HH Income    | \$55,685  | \$54,479  | \$60,445  |
| Average House Value  | \$121,626 | \$118,946 | \$144,852 |

#### **TRAFFIC COUNTS**

| West 4th St. (Rt.2014) 5,336/day |
|----------------------------------|
|----------------------------------|

\* Demographic data derived from 2020 ACS - US Census