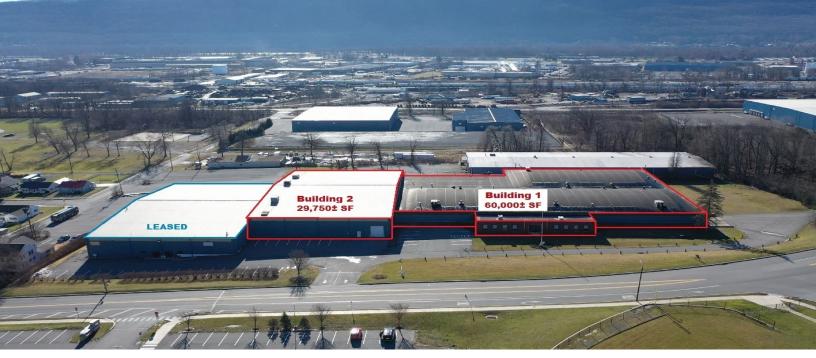

### **PROPERTY HIGHLIGHTS**

- Two Spaces Available, can be combined.
- Bld. 2 29,750± SF
- 26,000 SF Warehouse
- 3,700 SF Mezzanine
- Ceiling Height: up to 34' clear span 29'
- 3 Loading Docks
- 1 Drive-in
- Bld. 1 60,000± SF
- 56,300 SF Warehouse
- 3,700 SF Office
- Ceiling Height: up to 23' clear span 12'
- 5 Loading Docks
- Can be demised
- 400 Amp Electric Service
- HVAC
- Climate Controlled
- · Parking for 100 cars
- Additional 3± Acres available, contact agent for more details.