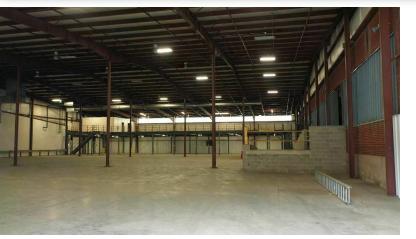

### **PROPERTY HIGHLIGHTS**

- Two Spaces Available, can be combined.
- Bld. 2 29,750± SF
- 26,000 SF Warehouse
- 3,700 SF Mezzanine
- Ceiling Height: up to 34' clear span 29'
- 3 Loading Docks
- 1 Drive-in
- Bld. 1 60,000± SF
- 56,300 SF Warehouse
- 3,700 SF Office
- Ceiling Height: up to 23' clear span 12'
- 5 Loading Docks
- Can be demised
- 400 Amp Electric Service
- HVAC
- Climate Controlled
- · Parking for 100 cars
- Additional 3± Acres available, contact agent for more details.