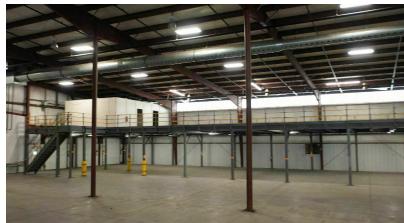

### **PROPERTY HIGHLIGHTS**

- Two Spaces Available, can be combined.
- Bld. 2 29,750± SF
- 26,000 SF Warehouse
- 3,700 SF Mezzanine
- Ceiling Height: up to 34' clear span 29'
- 3 Loading Docks
- 1 Drive-in
- Bld. 1 60,000± SF
- 56,300 SF Warehouse
- 3,700 SF Office
- Ceiling Height: up to 23' clear span 12'
- 5 Loading Docks
- Can be demised
- 400 Amp Electric Service
- HVAC
- Climate Controlled
- · Parking for 100 cars
- Additional 3± Acres available, contact agent for more details.