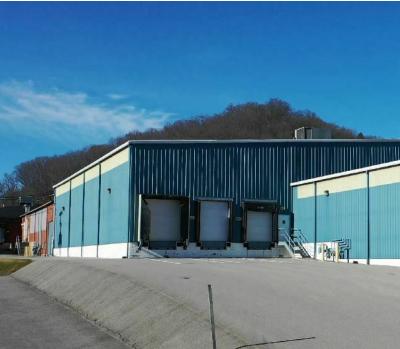

### **PROPERTY HIGHLIGHTS**

- Two Spaces Available, can be combined.
- Bld. 2 29,750± SF
- 26,000 SF Warehouse
- 3,700 SF Mezzanine
- Ceiling Height: up to 34' clear span 29'
- 3 Loading Docks
- 1 Drive-in
- Bld. 1 60,000± SF
- 56,300 SF Warehouse
- 3,700 SF Office
- Ceiling Height: up to 23' clear span 12'
- 5 Loading Docks
- Can be demised
- 400 Amp Electric Service
- HVAC
- Climate Controlled
- · Parking for 100 cars
- Additional 3± Acres available, contact agent for more details.