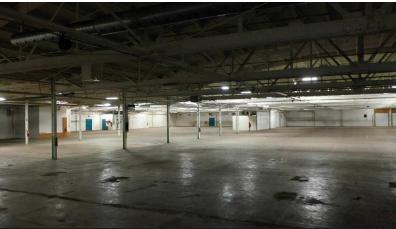

### **PROPERTY HIGHLIGHTS**

- Two Spaces Available, can be combined.
- Bld. 2 29,750± SF
- 26,000 SF Warehouse
- 3,700 SF Mezzanine
- Ceiling Height: up to 34' clear span 29'
- 3 Loading Docks
- 1 Drive-in
- Bld. 1 60,000± SF
- 56,300 SF Warehouse
- 3,700 SF Office
- Ceiling Height: up to 23' clear span 12'
- 5 Loading Docks
- Can be demised
- 400 Amp Electric Service
- HVAC
- Climate Controlled
- · Parking for 100 cars
- Additional 3± Acres available, contact agent for more details.