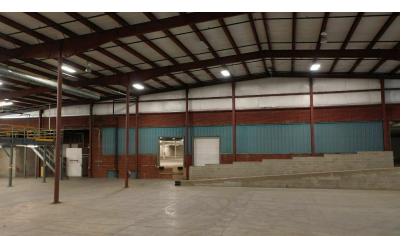

### **PROPERTY HIGHLIGHTS**

- Two Spaces Available, can be combined.
- Bld. 2 29,750± SF
- 26,000 SF Warehouse
- 3,700 SF Mezzanine
- Ceiling Height: up to 34' clear span 29'
- 3 Loading Docks
- 1 Drive-in
- Bld. 1 60,000± SF
- 56,300 SF Warehouse
- 3,700 SF Office
- Ceiling Height: up to 23' clear span 12'
- 5 Loading Docks
- Can be demised
- 400 Amp Electric Service
- HVAC
- Climate Controlled
- · Parking for 100 cars
- Additional 3± Acres available, contact agent for more details.