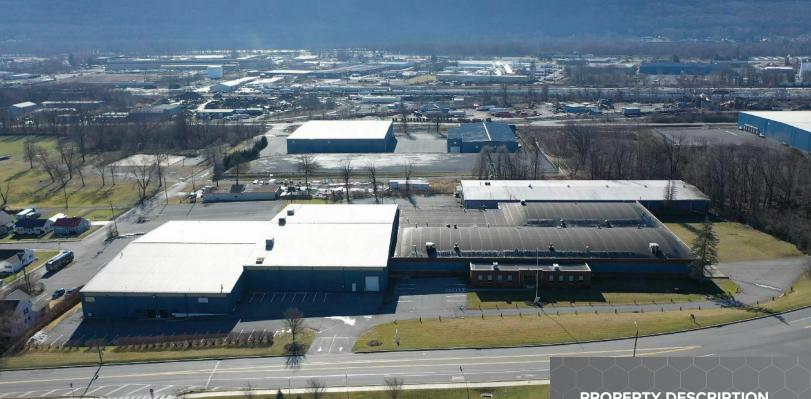

### **PROPERTY DESCRIPTION**

This expansive property offers many advantages, modern amenities, spacious interiors, versatile layouts and to accommodate a variety of business needs. With ample parking, excellent visibility, and high traffic count, this property is ideal for attracting customers or clients.

### **2925 WEST 4TH STREET** Williamsport, PA 17701

# FOR LEASE INDUSTRIAL UP TO 90,000± SF

### **PROPERTY HIGHLIGHTS**

- Two Spaces Available, can be combined.
- Bld. 2 29,750± SF
- 26,000 SF Warehouse
- 3,700 SF Mezzanine
- Ceiling Height: up to 34' clear span 29'
- 3 Loading Docks
- 1 Drive-in
- Bld. 1 60,000± SF
- 56,300 SF Warehouse
- 3,700 SF Office
- Ceiling Height: up to 23' clear span 12'
- 5 Loading Docks
- Can be demised
- 400 Amp Electric Service
- HVAC
- Climate Controlled
- · Parking for 100 cars
- Additional 3± Acres available, contact agent for more details.