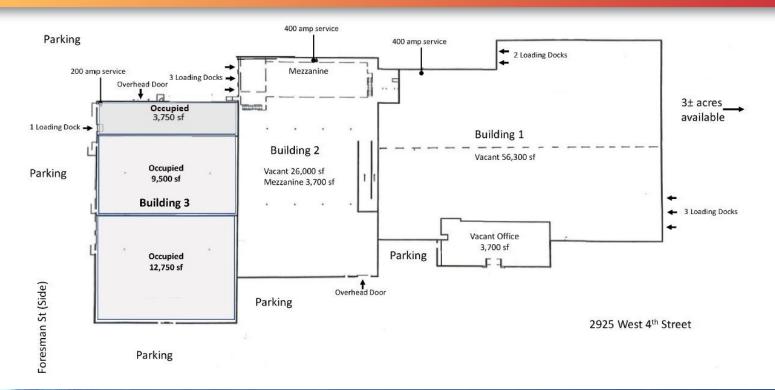

### **PROPERTY HIGHLIGHTS**

- Two Spaces Available, can be combined.
- Bld. 2 29,750± SF
- 26,000 SF Warehouse
- 3,700 SF Mezzanine
- Ceiling Height: up to 34' clear span 29'
- 3 Loading Docks
- 1 Drive-in
- Bld. 1 60,000± SF
- 56,300 SF Warehouse
- 3,700 SF Office
- Ceiling Height: up to 23' clear span 12'
- 5 Loading Docks
- Can be demised
- 400 Amp Electric Service
- HVAC
- Climate Controlled
- · Parking for 100 cars
- Additional 3± Acres available, contact agent for more details.