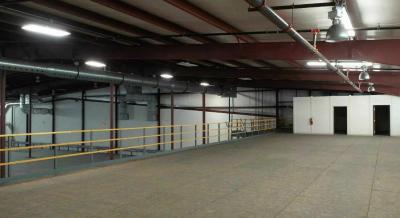

### **PROPERTY HIGHLIGHTS**

- Two Spaces Available, can be combined.
- Bld. 2 29,750± SF
- 26,000 SF Warehouse
- 3,700 SF Mezzanine
- Ceiling Height: up to 34' clear span 29'
- 3 Loading Docks
- 1 Drive-in
- Bld. 1 60,000± SF
- 56,300 SF Warehouse
- 3,700 SF Office
- Ceiling Height: up to 23' clear span 12'
- 5 Loading Docks
- Can be demised
- 400 Amp Electric Service
- HVAC
- Climate Controlled
- · Parking for 100 cars
- Additional 3± Acres available, contact agent for more details.