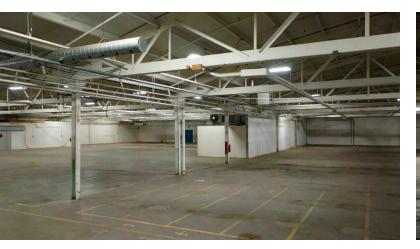

### **PROPERTY HIGHLIGHTS**

- Two Spaces Available, can be combined.
- Bld. 2 29,750± SF
- 26,000 SF Warehouse
- 3,700 SF Mezzanine
- Ceiling Height: up to 34' clear span 29'
- 3 Loading Docks
- 1 Drive-in
- Bld. 1 60,000± SF
- 56,300 SF Warehouse
- 3,700 SF Office
- Ceiling Height: up to 23' clear span 12'
- 5 Loading Docks
- Can be demised
- 400 Amp Electric Service
- HVAC
- Climate Controlled
- · Parking for 100 cars
- Additional 3± Acres available, contact agent for more details.