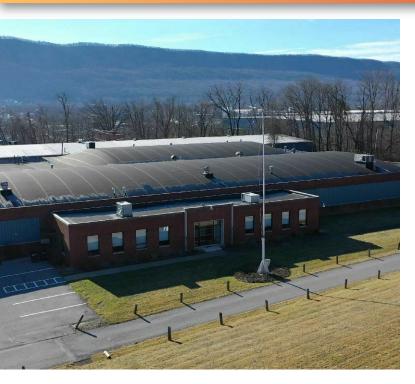

### **PROPERTY HIGHLIGHTS**

- Two Spaces Available, can be combined.
- Bld. 2 29,750± SF
- 26,000 SF Warehouse
- 3,700 SF Mezzanine
- Ceiling Height: up to 34' clear span 29'
- 3 Loading Docks
- 1 Drive-in
- Bld. 1 60,000± SF
- 56,300 SF Warehouse
- 3,700 SF Office
- Ceiling Height: up to 23' clear span 12'
- 5 Loading Docks
- Can be demised
- 400 Amp Electric Service
- HVAC
- Climate Controlled
- · Parking for 100 cars
- Additional 3± Acres available, contact agent for more details.