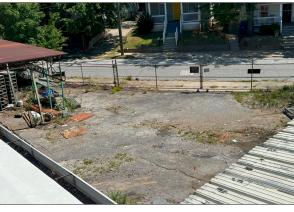

## **Property Details**

- 5,706± sf industrial building on a 0.40± ac tract.
- Fenced yard
- 3 drive-in doors
- Zoned I1
- Located within 1/4 mile of Murphy Crossing planned development
- Located in a re-developing area near I-20, West End Mall, Adair Park, Lee + White, The Met, and The Atlanta Beltline
- Priced at \$1,319,000 (\$231.16/sf).