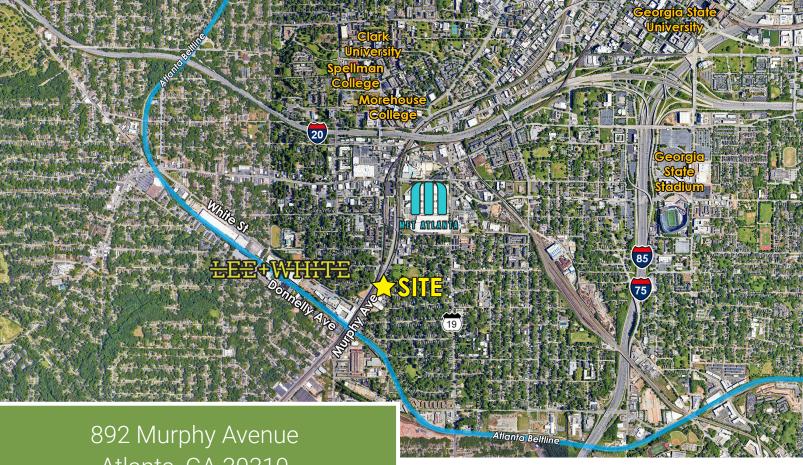

## 5,706± sf Industrial Building For Sale

Atlanta, GA 30310

## **Property Details**

- 5,706± sf industrial building on a 0.40± ac tract.
- Fenced yard
- 3 drive-in doors
- Zoned I1
- Located within 1/4 mile of Murphy Crossing planned development
- Located in a re-developing area near I-20, West End Mall, Adair Park, Lee + White, The Met, and The Atlanta Beltline
- Priced at \$1,319,000 (\$231.16/sf).

## 892 Murphy Avenue Atlanta, GA 30310

Peyton McWhirter 678.385.2705 pmm@mcwrealty.com McWhirter Realty Partners, LLC 294 Intersate North Circle, SE Bldg 2, Suite 150 Atlanta, GA 30339 770.955.2000 www.mcwrealty.com