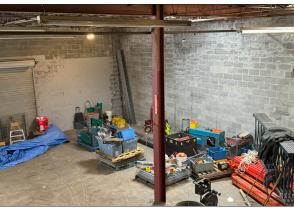

## **Property Details**

- 5,706± sf industrial building on a 0.40± ac tract.
- Fenced yard
- 3 drive-in doors
- Zoned I1
- Located within 1/4 mile of Murphy Crossing planned development
- Located in a re-developing area near I-20, West End Mall, Adair Park, Lee + White, The Met, and The Atlanta Beltline
- Priced at \$1,319,000 (\$231.16/sf).