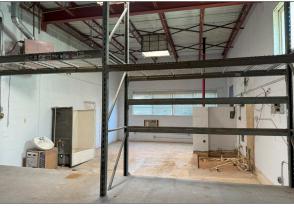

## **Property Details**

- 5,706± sf industrial building on a 0.40± ac tract.
- Fenced yard
- 3 drive-in doors
- Zoned I1
- Located within 1/4 mile of Murphy Crossing planned development
- Located in a re-developing area near I-20, West End Mall, Adair Park, Lee + White, The Met, and The Atlanta Beltline
- Priced at \$1,319,000 (\$231.16/sf).