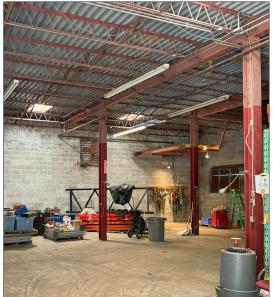

## **Property Details**

- 5,706± sf industrial building on a 0.40± ac tract.
- Fenced yard
- 3 drive-in doors
- Zoned I1
- Located within 1/4 mile of Murphy Crossing planned development
- Located in a re-developing area near I-20, West End Mall, Adair Park, Lee + White, The Met, and The Atlanta Beltline
- Priced at \$1,319,000 (\$231.16/sf).