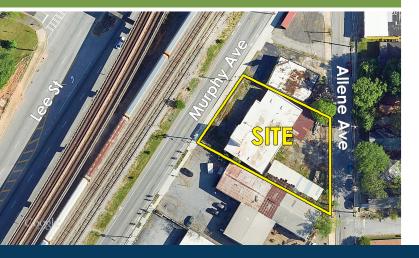

## 5,706± sf Industrial Building For Sale

Atlanta, GA 30310

## **Property Details**

- 5,706± sf industrial building on a 0.40± ac tract.
- Fenced yard
- 3 drive-in doors
- Zoned I1
- Located within 1/4 mile of Murphy Crossing planned development
- Located in a re-developing area near I-20, West End Mall, Adair Park, Lee + White, The Met, and The Atlanta Beltline
- Priced at \$1,319,000 (\$231.16/sf).

## 892 Murphy Avenue Atlanta, GA 30310

Peyton McWhirter 678.385.2705 pmm@mcwrealty.com McWhirter Realty Partners, LLC 294 Intersate North Circle, SE Bldg 2, Suite 150 Atlanta, GA 30339 770.955.2000 www.mcwrealty.com