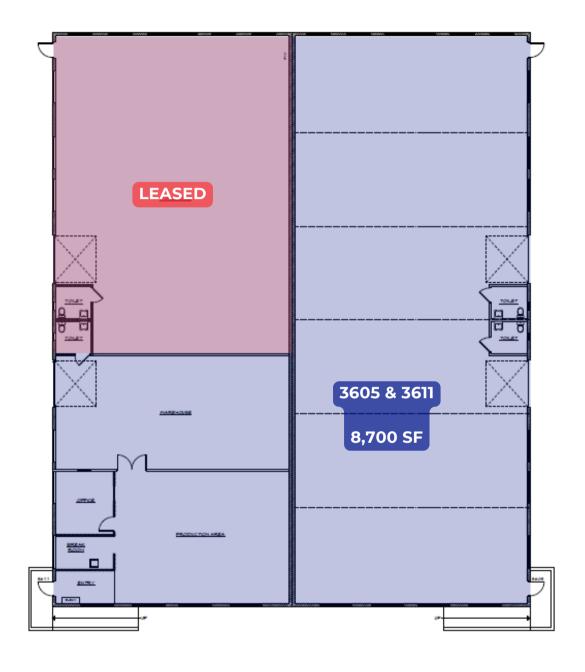

# **3605 PHOTOS**

FLOOR PLAN BUILDING 2

3605 PACIFIC AVENUE 3611 PACIFIC AVENUE 1/16" = 1'-0"