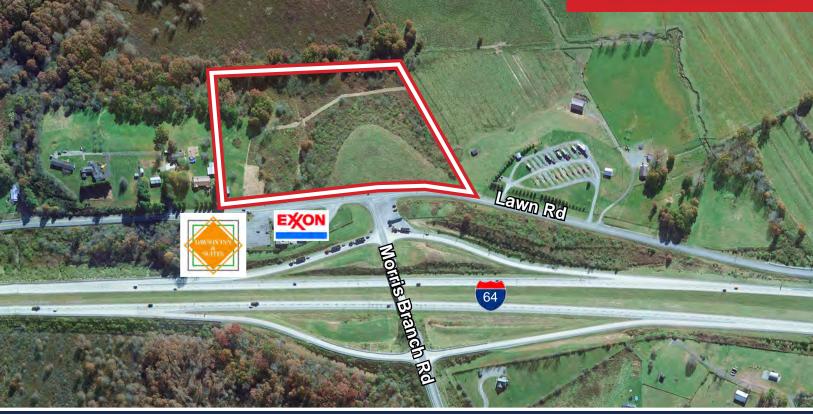

#### Well Located Commercial Land

- ± 12.57 Acres Available.
- Located on Lawn Road in Meadow Bridge.
- Directly off Exit 150 just 200' from I-64.
- Great visibility from I-64 with roughly 1,080' frontage.
- Site is located between Beckley and Lewisburg.
- Please call for pricing.