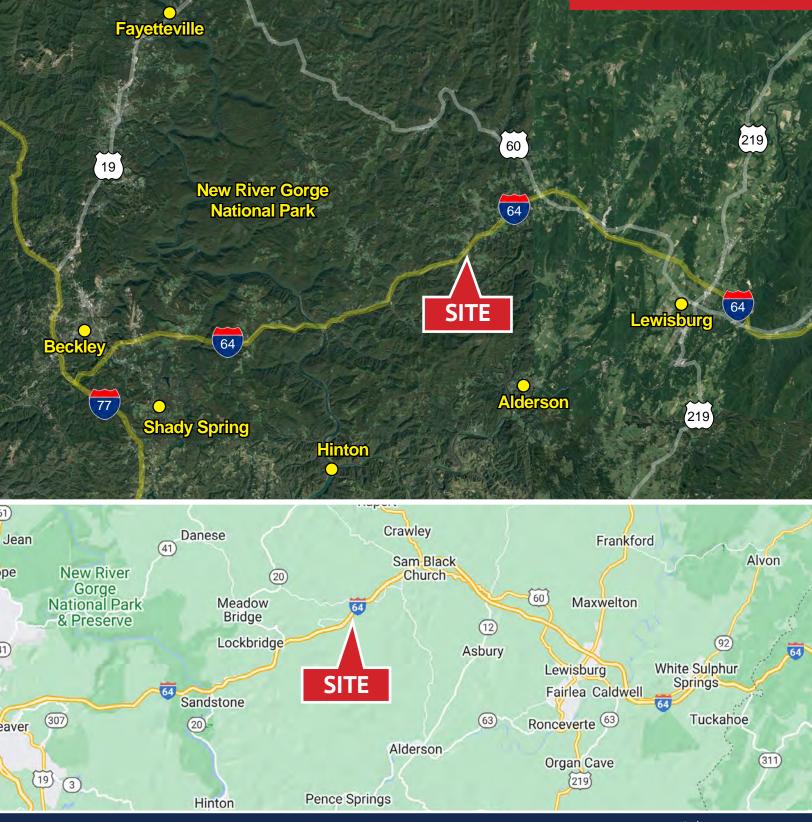

#### Well Located Commercial Land

- ± 12.57 Acres Available.
- Located on Lawn Road in Meadow Bridge.
- Directly off Exit 150 just 200' from I-64.
- Great visibility from I-64 with roughly 1,080' frontage.
- Site is located between Beckley and Lewisburg.
- Please call for pricing.