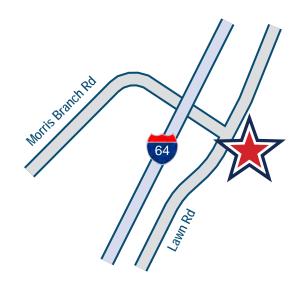

#### Well Located Commercial Land

- ± 12.57 Acres Available.
- Located on Lawn Road in Meadow Bridge.
- Directly off Exit 150 just 200' from I-64.
- Great visibility from I-64 with roughly 1,080' frontage.
- Site is located between Beckley and Lewisburg.
- Please call for pricing.