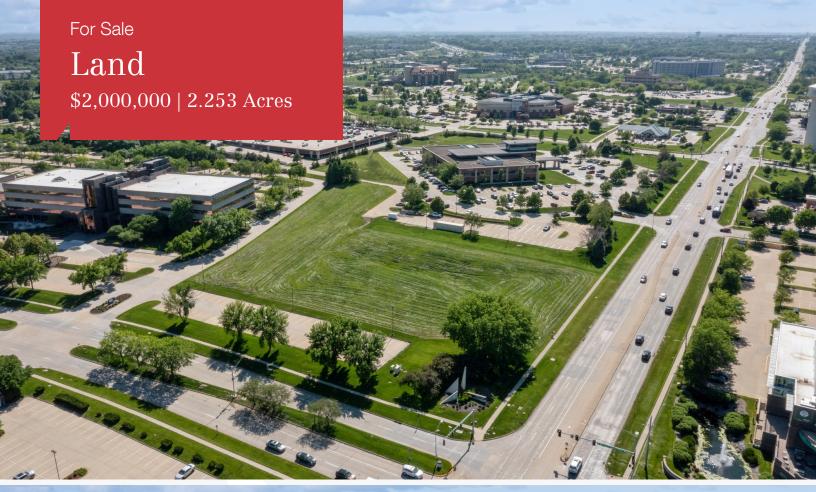

# 5800 University Avenue

West Des Moines, Iowa 50266

## **Property Highlights**

• Sale Price: \$2,000,000

Lot Size: 2.253 acres (98,123 square feet)

• Frontage on University Avenue

• Traffic Count: approximately 21,000 vehicles per day

 Neighborhood includes offices, medical facilities, restaurants, retail, and services

### **Property Location**

Subject is located at the southwest corner of University Avenue and West Lakes Parkway. An interchange with Interstate 80/35 is one-half mile to the east.