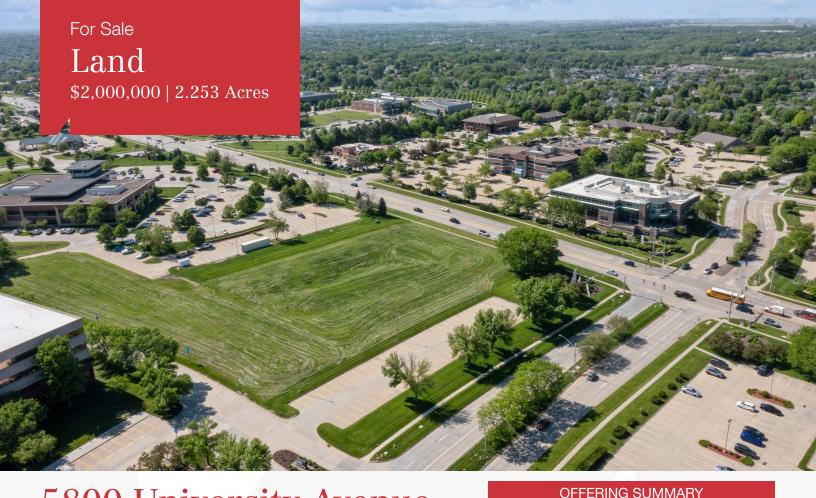

# 5800 University Avenue

West Des Moines, Iowa 50266

## **Property Highlights**

• Sale Price: \$2,000,000

Lot Size: 2.253 acres (98,123 square feet)

• Frontage on University Avenue

• Traffic Count: approximately 21,000 vehicles per day

 Neighborhood includes offices, medical facilities, restaurants, retail, and services

### **Property Location**

Subject is located at the southwest corner of University Avenue and West Lakes Parkway. An interchange with Interstate 80/35 is one-half mile to the east.