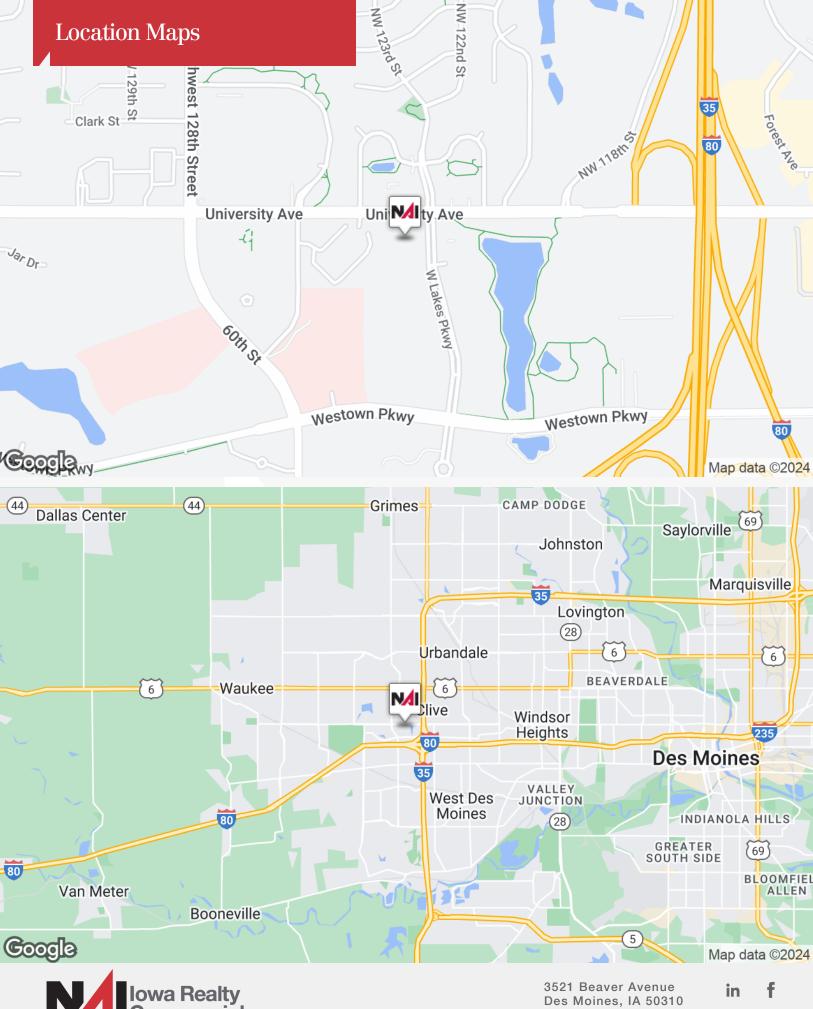

### **Property Location**

Subject is located at the southwest corner of University Avenue and West Lakes Parkway. An interchange with Interstate 80/35 is one-half mile to the east.