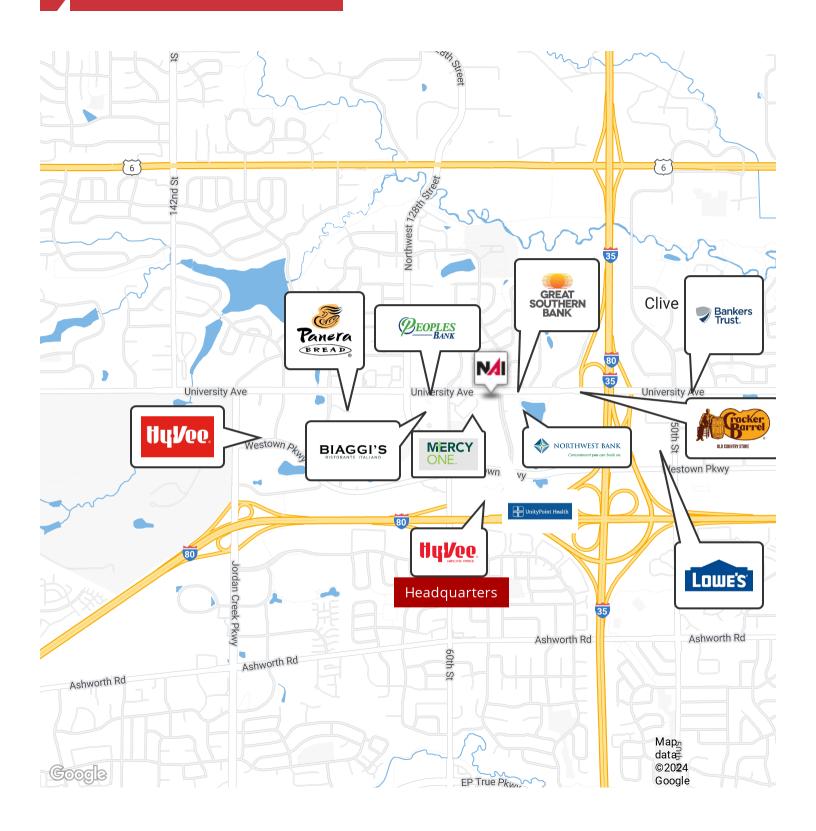

## **Property Highlights**

• Sale Price: \$2,000,000

Lot Size: 2.253 acres (98,123 square feet)

• Frontage on University Avenue

• Traffic Count: approximately 21,000 vehicles per day

 Neighborhood includes offices, medical facilities, restaurants, retail, and services

### **Property Location**

Subject is located at the southwest corner of University Avenue and West Lakes Parkway. An interchange with Interstate 80/35 is one-half mile to the east.