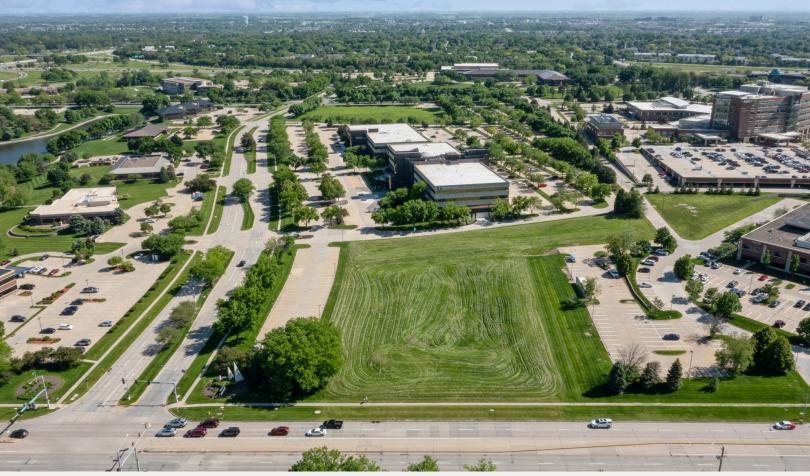

# 5800 University Avenue

West Des Moines, Iowa 50266

## **Property Highlights**

• Sale Price: \$2,000,000

Lot Size: 2.253 acres (98,123 square feet)

• Frontage on University Avenue

• Traffic Count: approximately 21,000 vehicles per day

 Neighborhood includes offices, medical facilities, restaurants, retail, and services

### **Property Location**

Subject is located at the southwest corner of University Avenue and West Lakes Parkway. An interchange with Interstate 80/35 is one-half mile to the east.