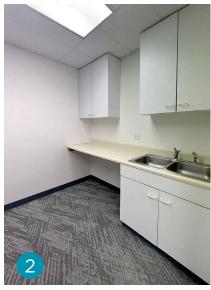

# FLOORPLAN

**SUITE 202** 

Exit to Back Stairwell

1,270 RSF ON 2ND FLOOR AVAILABLE IMMEDIATELY MOVE-IN READY

- Three perimeter offices with abundant natural light
- Break room with plumbing

Suite Entry

1 Reception Area 14'8" x 10'10"

2 Kitchen / Breakroom 14'8" x 8'

3 Office 1 10' x 14'11"

4 Office 2 8'10" x 14'11"

5 Office 3 16'8" x 14'11"