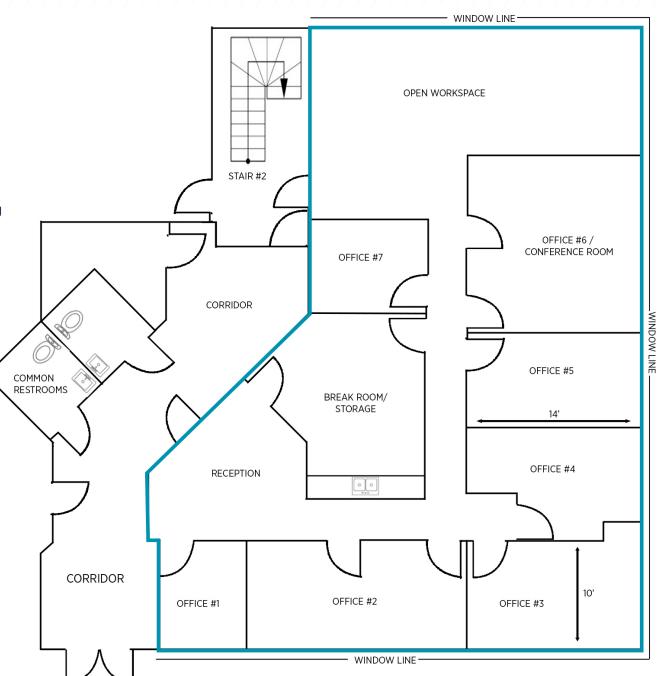

### **SUITE 100**

2,387 RSF ON 1ST FLOOR AVAILABLE Q1 2025

• Reception area

• Perimeter offices & conferencing

Large open workspace

• Break Room