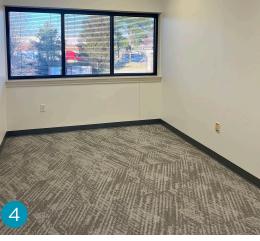

# FLOORPLAN

**SUITE 202** 

Exit to Back Stairwell

1,270 RSF ON 2ND FLOOR AVAILABLE IMMEDIATELY MOVE-IN READY

- Three perimeter offices with abundant natural light
- Break room with plumbing

Suite Entry

1 Reception Area 14'8" x 10'10"

2 Kitchen / Breakroom 14'8" x 8'

3 Office 1 10' x 14'11"

4 Office 2 8'10" x 14'11"

5 Office 3 16'8" x 14'11"