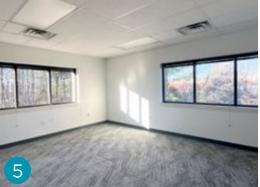

# FLOORPLAN

**SUITE 202** 

Exit to Back Stairwell

1,270 RSF ON 2ND FLOOR AVAILABLE IMMEDIATELY MOVE-IN READY

- Three perimeter offices with abundant natural light
- Break room with plumbing

Suite Entry

1 Reception Area 14'8" x 10'10"

2 Kitchen / Breakroom 14'8" x 8'

3 Office 1 10' x 14'11"

4 Office 2 8'10" x 14'11"

5 Office 3 16'8" x 14'11"