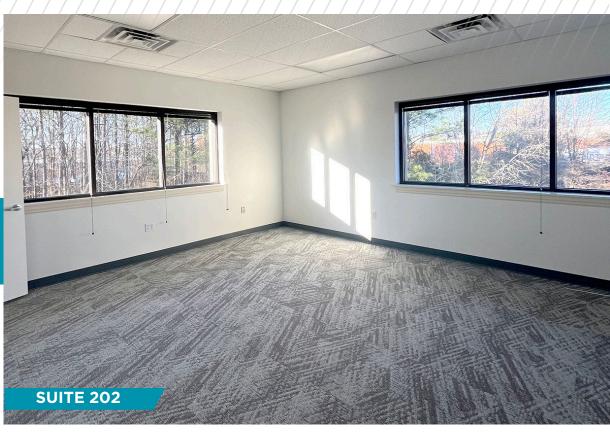

# FLOORPLAN

**SUITE 202** 

Exit to Back Stairwell

1,270 RSF ON 2ND FLOOR AVAILABLE IMMEDIATELY MOVE-IN READY

- Three perimeter offices with abundant natural light
- Break room with plumbing

Suite Entry

1 Reception Area 14'8" x 10'10"