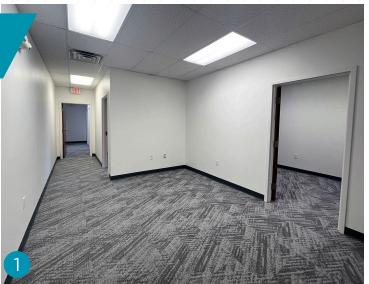

# FLOORPLAN

**SUITE 202** 

Exit to Back Stairwell

1,270 RSF ON 2ND FLOOR AVAILABLE IMMEDIATELY MOVE-IN READY

- Three perimeter offices with abundant natural light
- Break room with plumbing

Suite Entry

1 Reception Area 14'8" x 10'10"

2 Kitchen / Breakroom 14'8" x 8'

3 Office 1 10' x 14'11"

4 Office 2 8'10" x 14'11"

5 Office 3 16'8" x 14'11"