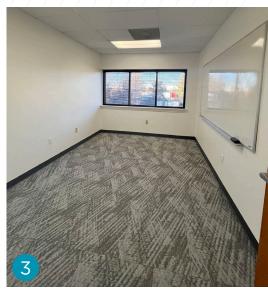

# FLOORPLAN

**SUITE 202** 

Exit to Back Stairwell

1,270 RSF ON 2ND FLOOR AVAILABLE IMMEDIATELY MOVE-IN READY

- Three perimeter offices with abundant natural light
- Break room with plumbing

Suite Entry

1 Reception Area 14'8" x 10'10"

2 Kitchen / Breakroom 14'8" x 8'

3 Office 1 10' x 14'11"

4 Office 2 8'10" x 14'11"

5 Office 3 16'8" x 14'11"