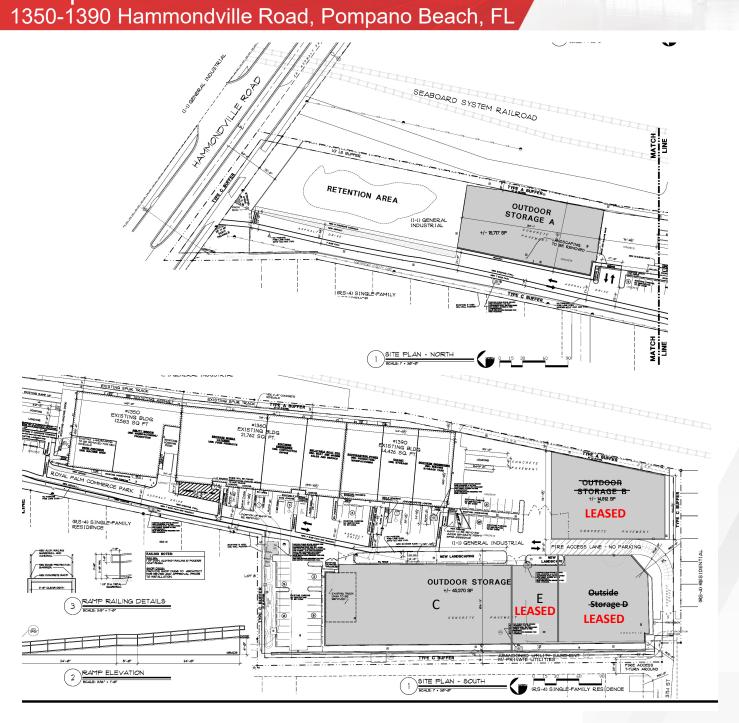

- Almost 2 acres of outside storage available (will divide)
  - A 15.717 SF
  - B 13,040 SF **LEASED**
  - C − 25,765 SF
  - D 5,855 SF **LEASED**
  - E 5,750 SF **LEASED**
- Paved
- Will divide
- Occupancy immediately
- Lease Rate: \$5.00 NNN, \$0.82 OpEx

# Outside Storage