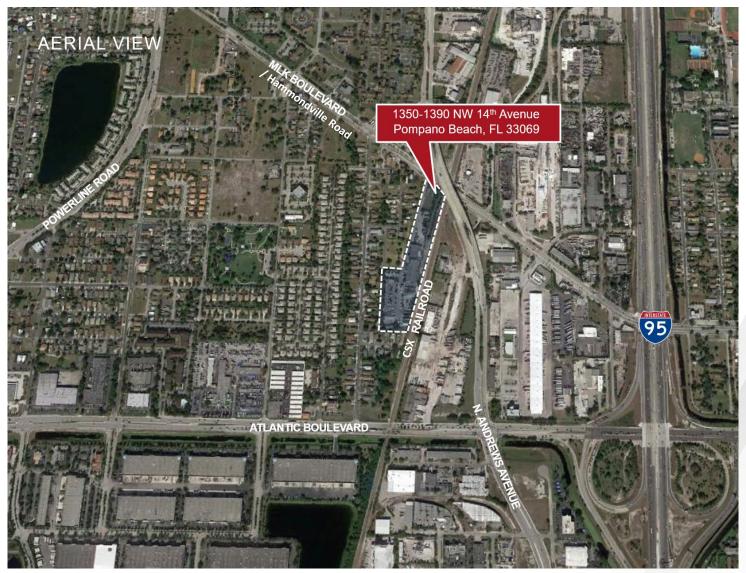

## **Property Highlights**

Pompano Industrial Commerce Center is located in the heart of the Pompano Beach industrial market with immediate access to Interstate 95, and just minutes to Florida's Turnpike. This prime location offers quick accessibility to the Tri-County area of Miami-Dade, Broward and Palm Beach Counties.