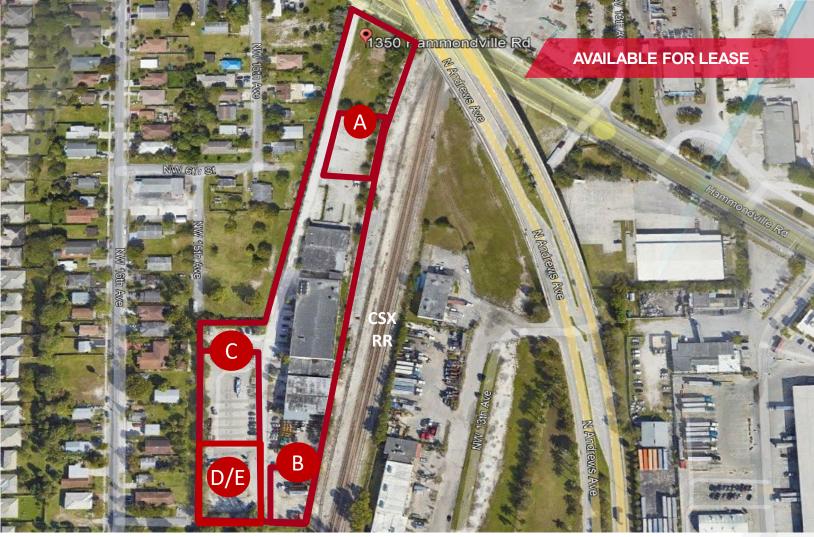

- Almost 2 acres of outside storage available (will divide)
  - A 15.717 SF
  - B 13,040 SF **LEASED**
  - C − 25,765 SF
  - D 5,855 SF **LEASED**
  - E 5,750 SF **LEASED**
- Paved
- Will divide
- Occupancy immediately
- Lease Rate: \$5.00 NNN, \$0.82 OpEx

# Outside Storage