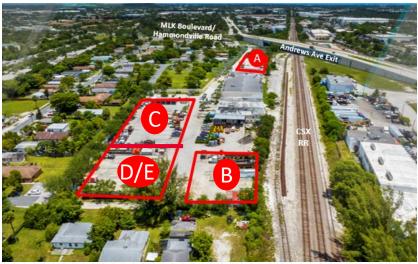

- Almost 2 acres of outside storage available (will divide)
  - A 15.717 SF
  - B 13,040 SF **LEASED**
  - C − 25,765 SF
  - D 5,855 SF **LEASED**
  - E 5,750 SF **LEASED**
- Paved
- Will divide
- Occupancy immediately
- Lease Rate: \$5.00 NNN, \$0.82 OpEx

# Outside Storage