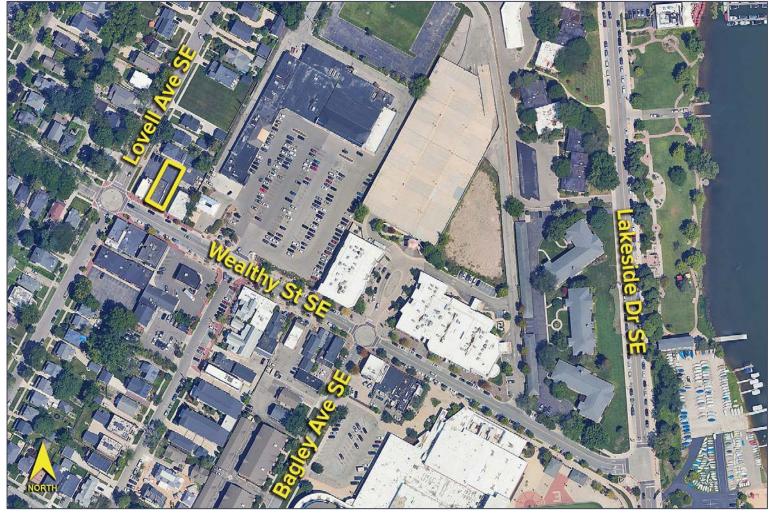

822 6310 jrizqallah@signatureassociates.com



SIGNATURE ASSOCIATES 1188 East Paris Ave SE, Suite 220 Grand Rapids, MI 49546 www.signatureassociates.com

# 2137 Wealthy Street SE – East Grand Rapids, Michigan Retail/Office for Lease

1,465 **Square Feet AVAILABLE** 

#### Interior Photos





For more information, please contact: JOE RIZQALLAH (616) 822 6310 jrizqallah@signatureassociates.com

SIGNATURE ASSOCIATES 1188 East Paris Ave SE, Suite 220 Grand Rapids, MI 49546 www.signatureassociates.com

1,465 Square Feet AVAILABLE

#### Additional Exterior Photos







For more information, please contact: JOE RIZQALLAH (616) 822 6310 jrizqallah@signatureassociates.com





SIGNATURE ASSOCIATES 1188 East Paris Ave SE, Suite 220 Grand Rapids, MI 49546 www.signatureassociates.com

#### Aerial



#### DEMOGRAPHICS

|        | POPULATION | MED. HH INCOME |  |
|--------|------------|----------------|--|
| 1 MILE | 11,082     | \$161,869      |  |
| 3 MILE | 119,696    | \$85,593       |  |
| 5 MILE | 262,617    | \$80,919       |  |



For more information, please contact: JOE RIZQALLAH (616) 822 6310 jrizqallah@signatureassociates.com

SIGNATURE ASSOCIATES 1188 East Paris Ave SE, Suite 220 Grand Rapids, MI 49546 www.signatureassociates.com

#### C-1 Zoning

| P = Permitted use by right<br>S = Special land use                                                                                                                     | C-1 | Additional<br>Requirements |
|--------------------------------------------------------------------------------------------------------------------------