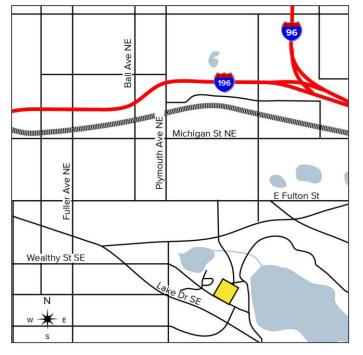

## 2137 WEALTHY STREET SE EAST GRAND RAPIDS, MICHIGAN

## RETAIL/OFFICE FOR LEASE 1,465 Square Feet Available



## **NEWLY REMODELED**



### **PROPERTY FEATURES**

- 1,465 total building square feet
- Located on 0.114 acres
- Zoned C-1
- 12' Ceiling height
- Security system in place
- Renovated in 2022
- Lease Rate: \$35.00/sf NNN
- Monthly Rate: \$4,273/mo

**Comments:** First time on market, this beautiful retail/ office space is available to lease in East Grand Rapids. Just walking distance from Collins Park/Reed's Lake, this space is fully built out, turn-key ready to move in. Comes with on-site parking, a rarity in East GR. Zoned for C-1. **Do not approach current tenants.** 

For more information, please contact: JOE RIZQALLAH (616) 822 6310 jrizqallah@signatureassociates.com



SIGNATURE ASSOCIATES 1188 East Paris Ave SE, Suite 220 Grand Rapids, MI 49546 www.signatureassociates.com

# 2137 Wealthy Street SE – East Grand Rapids, Michigan Retail/Office for Lease

1,465 **Square Feet AVAILABLE** 

#### Interior Photos





For more information, please contact: JOE RIZQALLAH (616) 822 6310 jrizqallah@signatureassociates.com

SIGNATURE ASSOCIATES 1188 East Paris Ave SE, Suite 220 Grand Rapids, MI 49546 www.signatureassociates.com

1,465 Square Feet AVAILABLE

#### Additional Exterior Photos







For more information, please contact: JOE RIZQALLAH (616) 822 6310 jrizqallah@signatureassociates.com





SIGNATURE ASSOCIATES 1188 East Paris Ave SE, Suite 220 Grand Rapids, MI 49546 www.signatureassociates.com

#### Aerial



#### DEMOGRAPHICS

|        | POPULATION | M