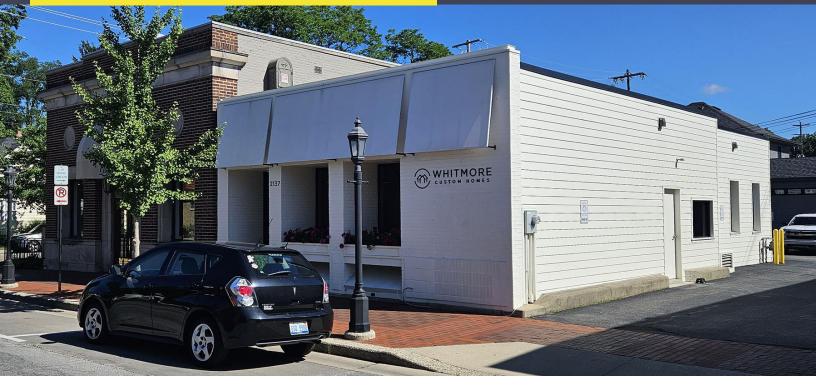

## 2137 WEALTHY STREET SE EAST GRAND RAPIDS, MICHIGAN

## RETAIL/OFFICE FOR LEASE 1,465 Square Feet Available

# 2137 Wealthy Street SE – East Grand Rapids, Michigan Retail/Office for Lease

1,465 **Square Feet AVAILABLE** 