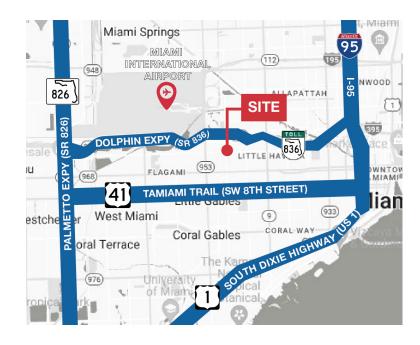

### **Location Features**

- Easy access to Dolphin Expressway (SR 836)
- Close to Calle Ocho (SW 8th Street)
- Good neighborhood demographics
- 24,500 daily traffic count via 37th Avenue
- Excellent access to NW 7th Street