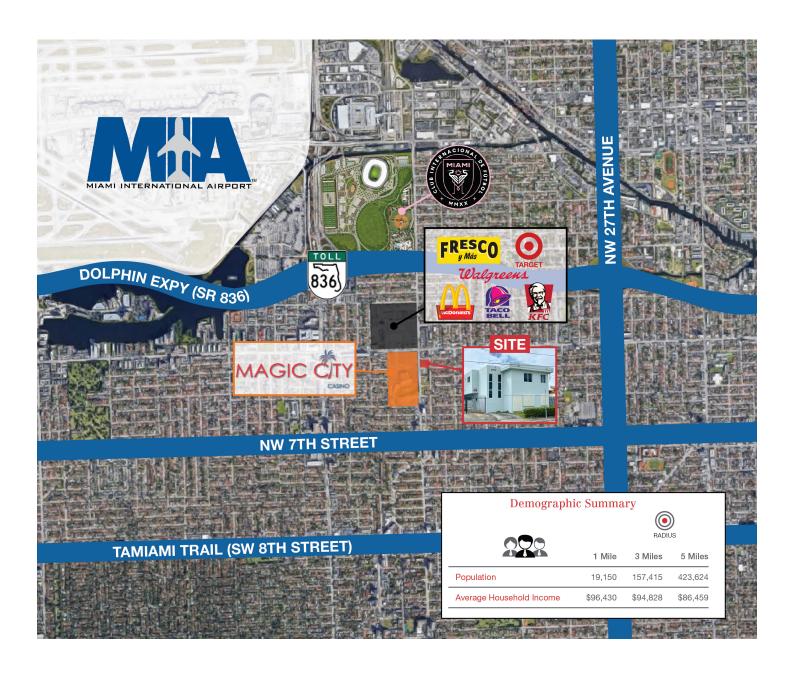

# Aerial Map

3670 NW 6th Street | Miami, FL 33125

### **Property Features**

Space Available: 2,600 SF

Sale price: \$1,392,000.00

- Privacy and quiet enjoyment
- Secure facility
- Brand your own building
- Adjacent to restaurants and other retail

### **Location Features**

- Easy access to Dolphin Expressway (SR 836)
- Close to Calle Ocho (SW 8th Street)
- Good neighborhood demographics
- 24,500 daily traffic count via 37th Avenue
- Excellent access to NW 7th Street