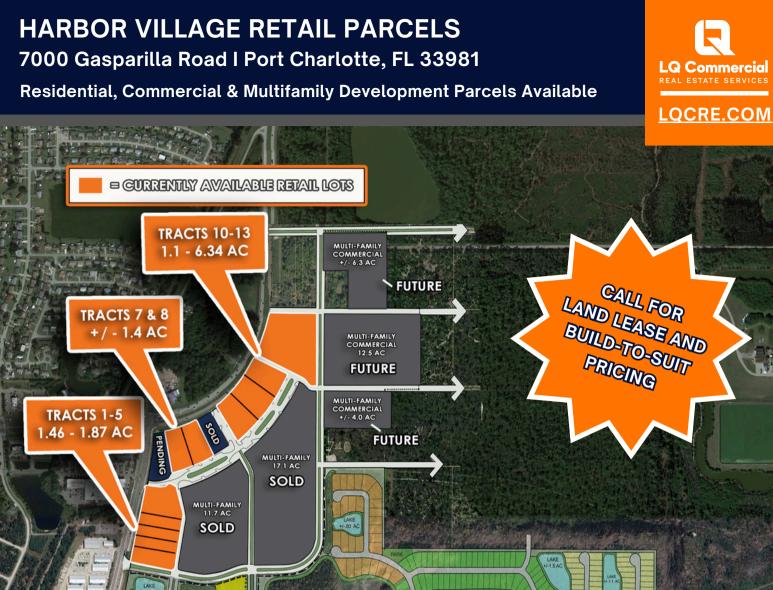

## HARBOR VILLAGE RETAIL PARCELS

## 7000 Gasparilla Road I Port Charlotte, FL 33981

## Residential, Commercial & Multifamily Development Parcels Available

LQ Commercial REAL ESTATE SERVICES

Information obtained from owner(s) or sources deemed reliable. We have no reason to doubt its accuracy, but cannot guarantee it. Property is subject to change or withdraw without notice.