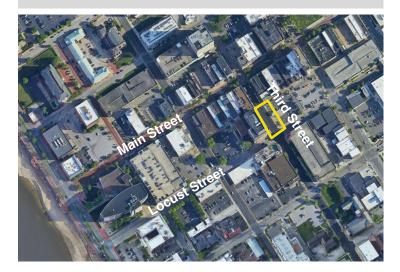

#### **OFFERING MEMORANDUM**

Class A Office Downtown. Access to Main Street shops and restaurants, Riverfront walkway, and the Stone Family Center for Health Sciences within blocks.

| Year Built: | 1999                      |
|-------------|---------------------------|
| Zoning:     | C-3                       |
| Parking :   | Parking Garage            |
| Showing:    | Contact Broker            |
| Location:   | SE Third & Locust Streets |