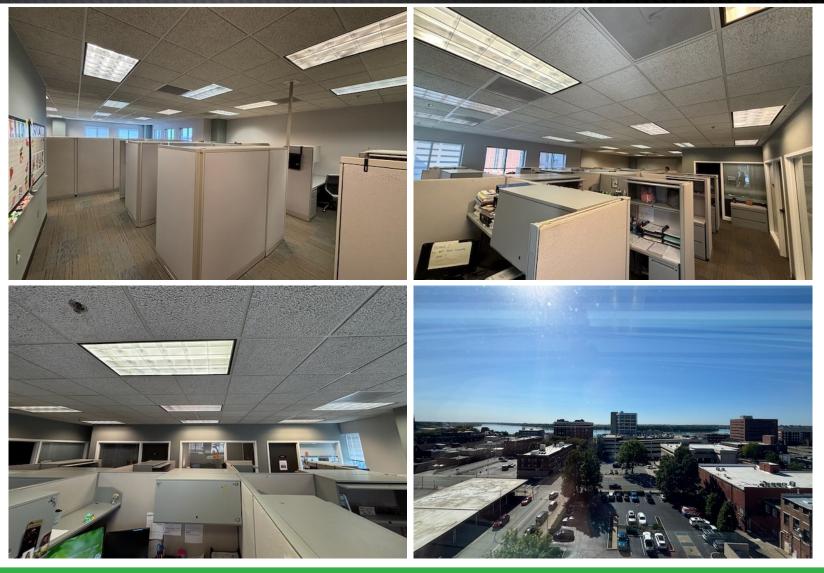

#### SUITE 710

- Suite 710
- 1,672 SF
- \$20.50/SF/Full Service

Updated Office suite featuring 4 small offices and large open cubical area. The space has river views and could be combined with Suite 715 if a large conference space is needed.

FCTuckerCommercial.com

**6TH FLOOR** 

EVANSVILLE, IN 47708

Kyle Bernhardt Direct: 812.455.7577 Office: 812.473.6677 kylebernhardt@fctuckercommercial.com

7820 Eagle Crest Blvd. Suite 200 Evansville, IN • 47715 800-564-1024 • 812-473-6677