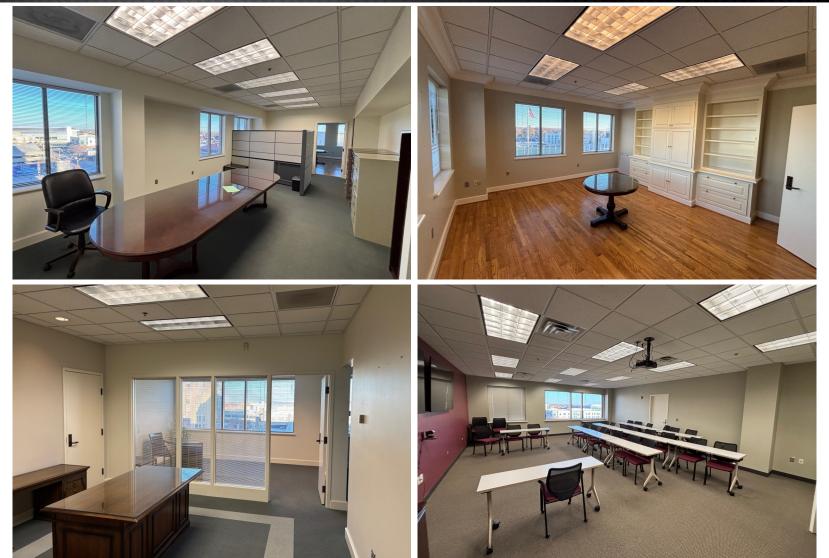

#### SUITE 710

- Suite 710
- 1,672 SF
- \$20.50/SF/Full Service

Updated Office suite featuring 4 small offices and large open cubical area. The space has river views and could be combined with Suite 715 if a large conference space is needed.

#### \$20.00/SF/Full Service

Large open conference or workspace with river views. A kitchenette is available for use on this floor as well.

Kyle Bernhardt Direct: 812.455.7577 Office: 812.473.6677 kylebernhardt@fctuckercommercial.com