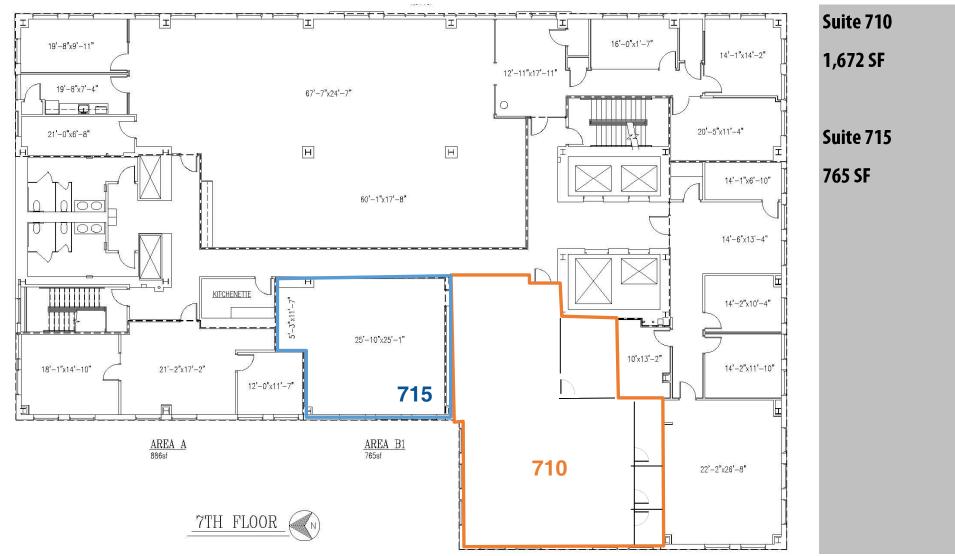

#### SUITE 710

- Suite 710
- 1,672 SF
- \$20.50/SF/Full Service

Updated Office suite featuring 4 small offices and large open cubical area. The space has river views and could be combined with Suite 715 if a large conference space is needed.

### SUITE 715

Suite 715

765 SF

#### \$20.00/SF/Full Service

Large open conference or workspace with river views. A kitchenette is available for use on this floor as well.

Kyle Bernhardt Direct: 812.455.7577 Office: 812.473.6677 kylebernhardt@fctuckercommercial.com