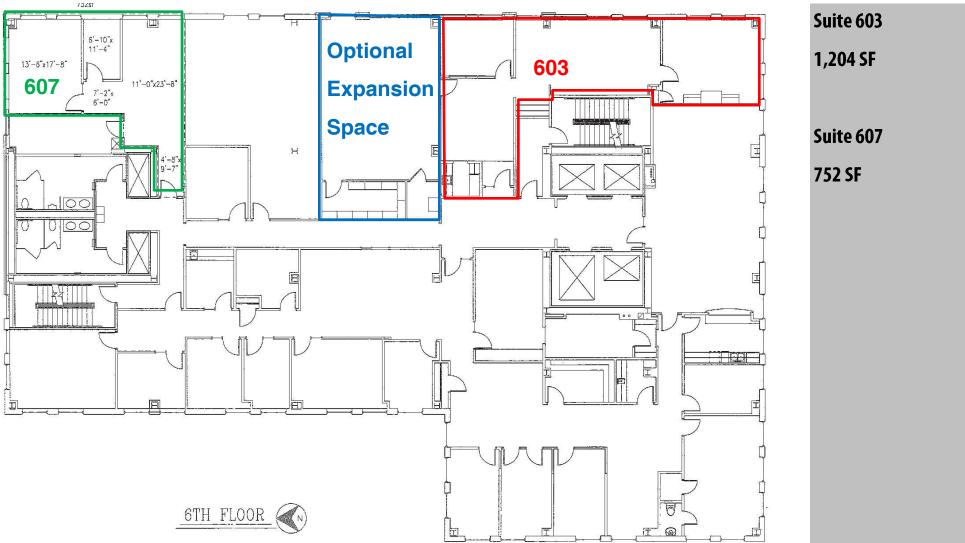

### SUITE 603

Suite 603

1,204 SF

#### \$20.50/SF/Full Service

VeryniceDowntowncornerofficespacefeaturing2offices, largeopenarea,kitchenetteandstorage.There is anadditionallargeconferenceroomavailablefor expansion ifneeded.storage.

Kyle Bernhardt Direct: 812.455.7577 Office: 812.473.6677 kylebernhardt@fctuckercommercial.com

7820 Eagle Crest Blvd. Suite 200 Evansville, IN • 47715 800-564-1024 • 812-473-6677

EVANSVILLE, IN 47708

**SUITE 607** 

Suite 607

752 SF

\$20.00/SF/Full Service

Small corner office suitefeaturing1office,storage room, and smallwaiting/reception area.

FCTuckerCommercial.com

**6TH FLOOR** 

EVANSVILLE, IN 47708

Kyle Bernhardt Direct: 812.455.7577 Office: 812.473.6677 kylebernhardt@fctuckercommercial.com

7820 Eagle Crest Blvd. Suite 200 Evansville, IN • 47715 800-564-1024 • 812-473-6677