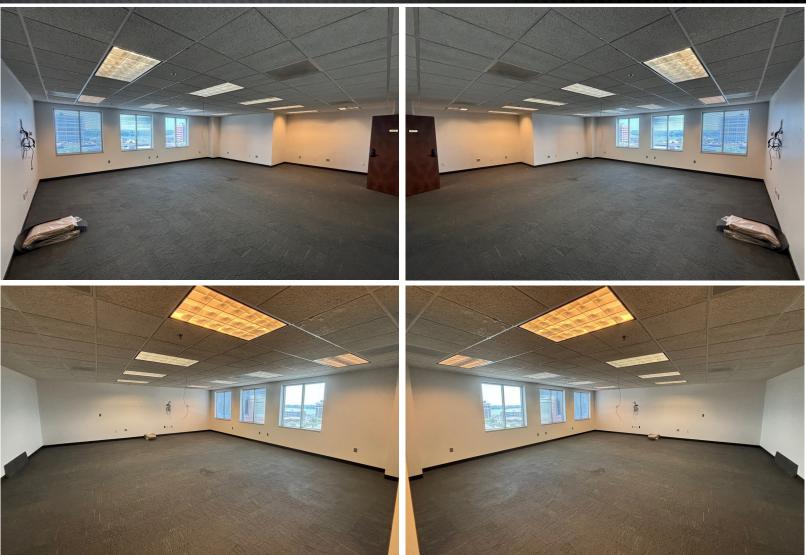

#### SUITE 710

- Suite 710
- 1,672 SF
- \$20.50/SF/Full Service

Updated Office suite featuring 4 small offices and large open cubical area. The space has river views and could be combined with Suite 715 if a large conference space is needed.

#### \$20.00/SF/Full Service

Large open conference or workspace with river views. A kitchenette is available for use on this floor as well.

Kyle Bernhardt Direct: 812.455.7577 Office: 812.473.6677 kylebernhardt@fctuckercommercial.com