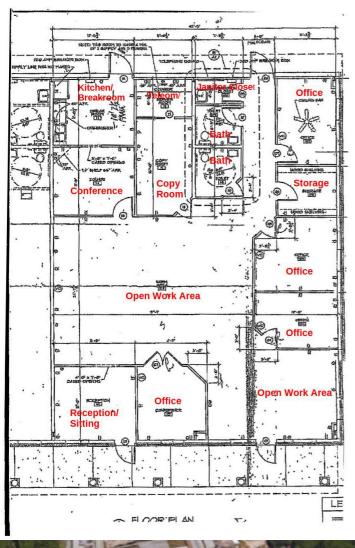

## **AMENITIES**

- Property is Managed by Property Owners Association (POA)
- Four Offices with Open Floor Plan
- Ample Parking in Front & Back of Building
- Two Entrance Doors Located in Front of Office Building