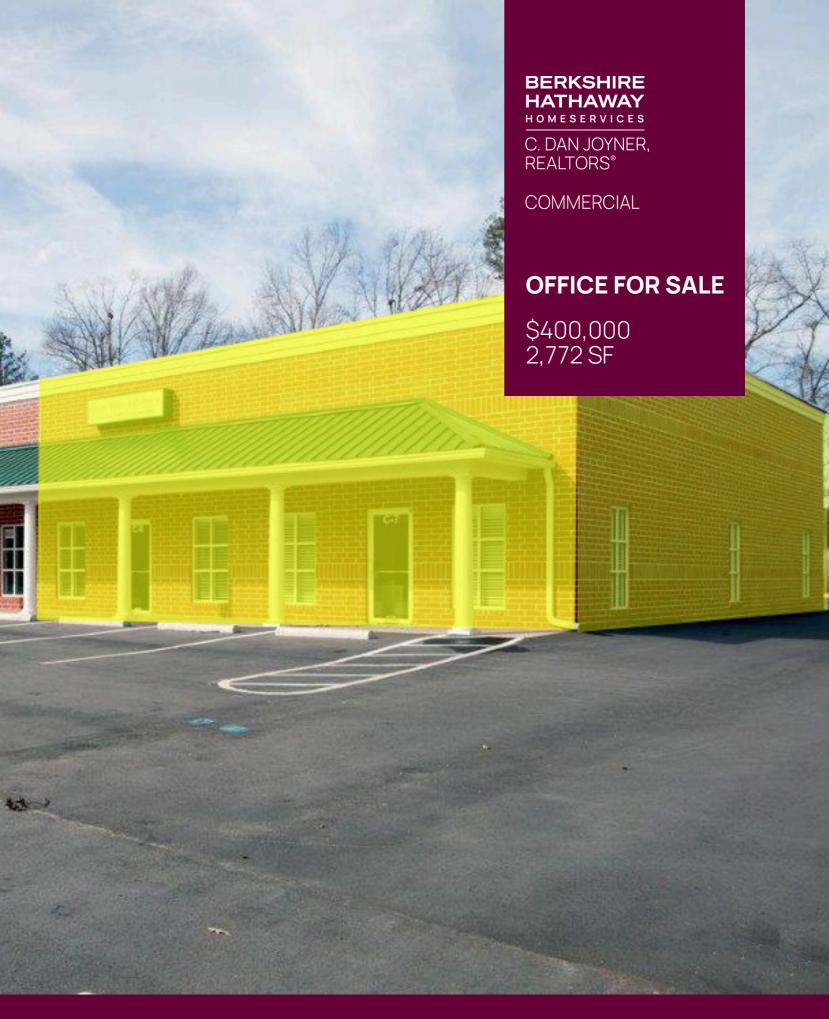

## **OVERVIEW**

- An office condominium located in Ledford Landing Business Park.
- Original owner
- Suite C6 & C7 combined for a total of 2,772 SF
- New Hot Water Heater 2021
- New LED Lighting Installed 2023

## **FEATURES:**

- Price: \$400,000

- Available SF: 2,772

- Property Type: Office

- Zoning: C-2 City of Mauldin

- Price/SF: \$144.30/SF

- Year Built: 2002

- Lot Size: 0.06 AC