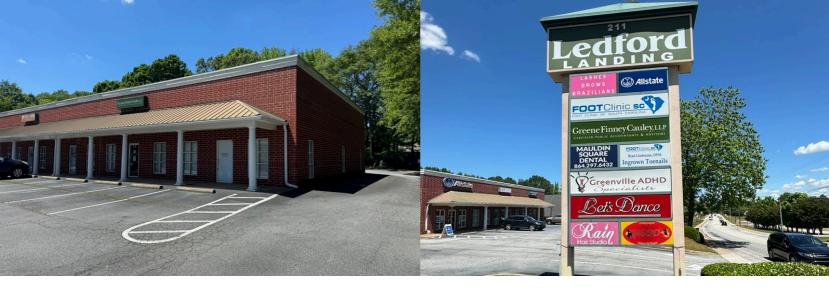

## **OVERVIEW**

- An office condominium located in Ledford Landing Business Park.
- Original owner
- Suite C6 & C7 combined for a total of 2,772 SF
- New Hot Water Heater 2021
- New LED Lighting Installed 2023

## **AMENITIES**

- Property is Managed by Property Owners Association (POA)
- Four Offices with Open Floor Plan
- Ample Parking in Front & Back of Building
- Two Entrance Doors Located in Front of Office Building