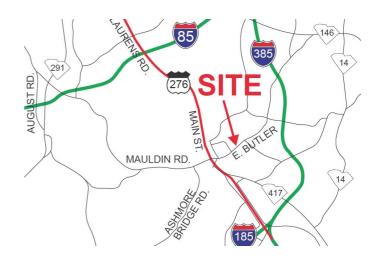

## **LOCATION**

- Located in Mauldin, a Suburb of Greenville
- 1/2-Mile to Downtown Mauldin
- 8-Miles to Downtown Greenville
- 3-Miles from I-385
- 4-Miles from I-85