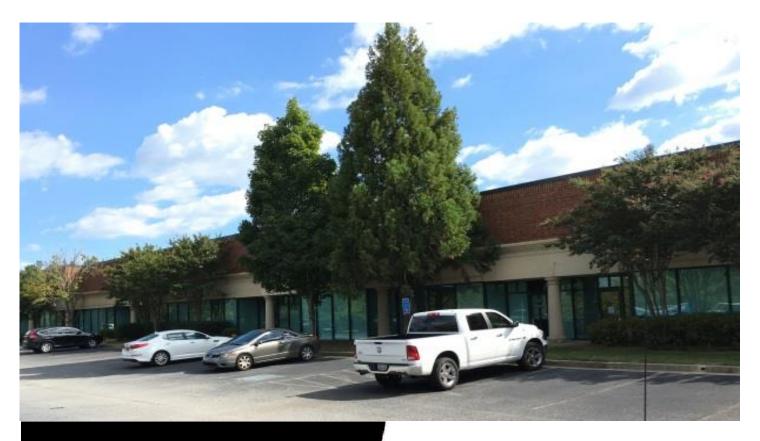

#### **ABOUT THE PROPERTY**

- Approximately 3,009 SF Office/Warehouse Suite
- Office/warehouse condominium
- Zoned M-1 (Restricted Industrial), Forsyth county
- Ramp to Drive In Door in Rear

#### **SUITE 114**

- Approximately 3,009 SF flex suite
- Split approximately 1050 SF office and 1950 SF warehouse
- Two private offices, reception area, conference room and two bathrooms
- Offices are carpeted and have window blinds. Suite is move in ready
- Heated warehouse area with one ramp drive in door in rear