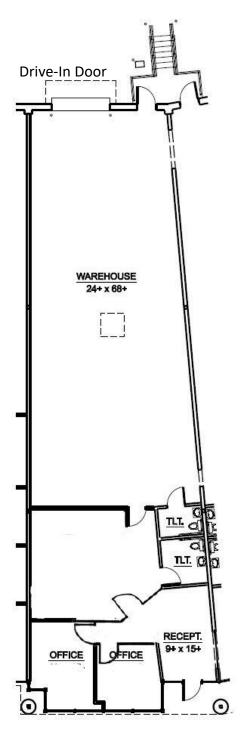

#### **ABOUT THE PROPERTY**

- Approximately 3,009 SF Office/Warehouse Suite
- Office/warehouse condominium
- Zoned M-1 (Restricted Industrial), Forsyth county
- Ramp to Drive In Door in Rear

#### **SUITE 114**

- Approximately 3,009 SF flex suite
- Split approximately 1050 SF office and 1950 SF warehouse
- Two private offices, reception area, conference room and two bathrooms
- Offices are carpeted and have window blinds. Suite is move in ready
- Heated warehouse area with one ramp drive in door in rear