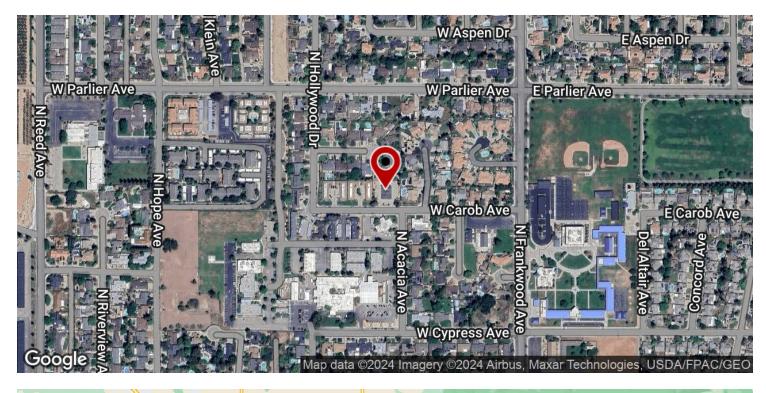

#### **LOCATION DESCRIPTION**

Nestled just one block from the hospital in Reedley, California, this medical office building offers a strategic and convenient location for healthcare professionals and patients alike. Its close proximity to the hospital provides swift access to critical medical services, fostering collaboration and ensuring seamless patient care. The centralized position not only enhances the accessibility of medical facilities but also establishes the medical office building as a vital hub within the local healthcare ecosystem, creating a cohesive and supportive environment for the community's well-being. Property is located just north of Reedley Hospital, east of Thomas Law Reed School, south of W Parlier Ave, & west N Reed Ave. Neighboring national tenants include Starbucks, McDonalds, Carl's Jr., Jack in the Box, Adventist Health Hospital, Taco Bell, Burger King, KFC, Little Caesars, Denny's, Me n Ed's, Subway, Papa Murphy's, Save Mart, Big Lots, Dollar General, Chase, Wells Fargo, Fosters Freeze, & many others!