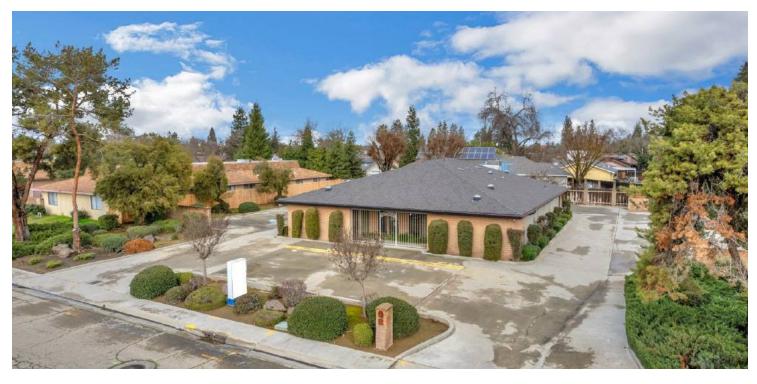

## ±1,336 - 2,672 SF PROFESSIONAL FIRST CLASS OFFICE SPACE

COMMERCIAL

326 W Carob Ave, Reedley, CA 93654

Lease Rate

Buildina

Lot Size:

Year Built:

Renovated: Zoning:

#### **PROPERTY HIGHLIGHTS**

- · First Class Medical & Professional Office Spaces
- ±1,336 2,672 SF Turn Key Medical Office | Move-In Ready
- · Located 1 Block From Reedley Hospital
- · Move-In Ready Condition @ Below Market Rates!
- Beautiful Exterior Entrance & Mature Landscaping
- · Located Near Professional Offices, Banks, Restaurants & Shopping
- · Well-Known Freestanding Office Building
- Private Offices, Various Rooms, Multiple Entrance Points
- · Ample Private Parking Lot On All Sides Of The Building
- Convenient Location Between Manning & Adams Ave
- Excellent Carob Presence Surrounded with Quality Tenants
- Visible Building Signage Available

#### **PROPERTY DESCRIPTION**

±1,336 - 2,672 SF of well known and newer first-class medical office space. Located just 1 block away from Adventist Health Reedley, CMP Reedley West & Pediatrics Adventist Health. Each suite includes 5 exam rooms with cabinets, counter space, and a sink, a private doctor's office with private restroom, a large waiting room/reception area with a walk up counter, client restrooms, storage, multiple windows and plenty of room for chairs. Prime location offering ample parking and easy access to Manning Ave. The building's parking lot is has (17) available parking spaces & drop off/pickup loading drive way.

#### **LOCATION DESCRIPTION**

Nestled just one block from the hospital in Reedley, California, this medical office building offers a strategic and convenient location for healthcare professionals and patients alike. Its close proximity to the hospital provides swift access to critical medical services, fostering collaboration and ensuring seamless patient care. The centralized position not only enhances the accessibility of medical facilities but also establishes the medical office building as a vital hub within the local healthcare ecosystem, creating a cohesive and supportive environment for the community's well-being. Property is located just north of Reedley Hospital, east of Thomas Law Reed School, south of W Parlier Ave, & west N Reed Ave. Neighboring national tenants include Starbucks, McDonalds, Carl's Jr., Jack in the Box, Adventist Health Hospital, Taco Bell, Burger King, KFC, Little Caesars, Denny's, Me n Ed's, Subway, Papa Murphy's, Save Mart, Big Lots, Dollar General, Chase, Wells Fargo, Fosters Freeze, & many others!