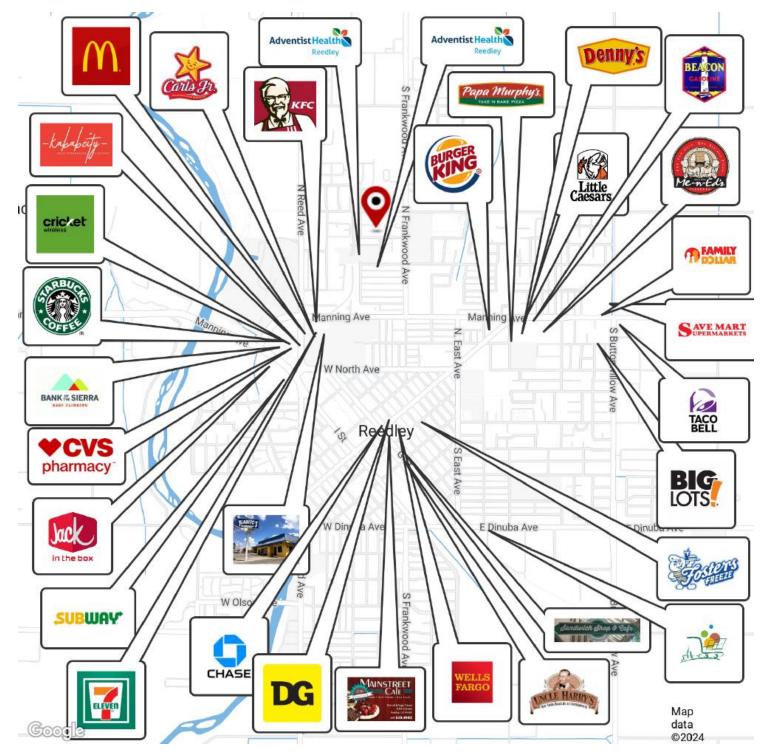

#### **LOCATION DESCRIPTION**

Nestled just one block from the hospital in Reedley, California, this medical office building offers a strategic and convenient location for healthcare professionals and patients alike. Its close proximity to the hospital provides swift access to critical medical services, fostering collaboration and ensuring seamless patient care. The centralized position not only enhances the accessibility of medical facilities but also establishes the medical office building as a vital hub within the local healthcare ecosystem, creating a cohesive and supportive environment for the community's well-being. Property is located just north of Reedley Hospital, east of Thomas Law Reed School, south of W Parlier Ave, & west N Reed Ave. Neighboring national tenants include Starbucks, McDonalds, Carl's Jr., Jack in the Box, Adventist Health Hospital, Taco Bell, Burger King, KFC, Little Caesars, Denny's, Me n Ed's, Subway, Papa Murphy's, Save Mart, Big Lots, Dollar General, Chase, Wells Fargo, Fosters Freeze, & many others!