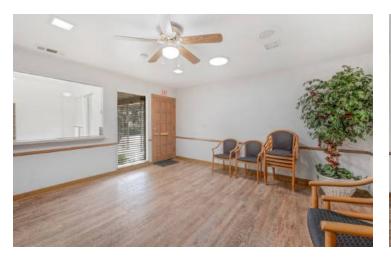

#### **PROPERTY DESCRIPTION**

±1,336 - 2,672 SF of well known and newer first-class medical office space. Located just 1 block away from Adventist Health Reedley, CMP Reedley West & Pediatrics Adventist Health. Each suite includes 5 exam rooms with cabinets, counter space, and a sink, a private doctor's office with private restroom, a large waiting room/reception area with a walk up counter, client restrooms, storage, multiple windows and plenty of room for chairs. Prime location offering ample parking and easy access to Manning Ave. The building's parking lot is has (17) available parking spaces & drop off/pickup loading drive way.