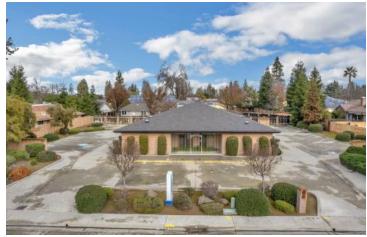

## ±1,336 - 2,672 SF PROFESSIONAL FIRST CLASS OFFICE SPACE

COMMERCIAL

326 W Carob Ave, Reedley, CA 93654

Lease Rate

Buildina

Lot Size:

Year Built:

Renovated: Zoning:

#### **PROPERTY HIGHLIGHTS**

- · First Class Medical & Professional Office Spaces
- ±1,336 2,672 SF Turn Key Medical Office | Move-In Ready
- · Located 1 Block From Reedley Hospital
- · Move-In Ready Condition @ Below Market Rates!
- Beautiful Exterior Entrance & Mature Landscaping
- · Located Near Professional Offices, Banks, Restaurants & Shopping
- · Well-Known Freestanding Office Building
- Private Offices, Various Rooms, Multiple Entrance Points
- · Ample Private Parking Lot On All Sides Of The Building
- Convenient Location Between Manning & Adams Ave
- Excellent Carob Presence Surrounded with Quality Tenants
- Visible Building Signage Available

#### **PROPERTY DESCRIPTION**

±1,336 - 2,672 SF of well known and newer first-class medical office space. Located just 1 block away from Adventist Health Reedley, CMP Reedley West & Pediatrics Adventist Health. Each suite includes 5 exam rooms with cabinets, counter space, and a sink, a private doctor's office with private restroom, a large waiting room/reception area with a walk up counter, client restrooms, storage, multiple windows and plenty of room for chairs. Prime location offering ample parking and easy access to Manning Ave. The building's parking lot is has (17) available parking spaces & drop off/pickup loading drive way.

#### **LOCATION DESCRIPTION**

Nestled just one block from the hospital in Reedley, California, this medical office building offers a strategic and convenient location for healthcare professionals and patients alike. Its close proximity to the hospital provides swift access to critical medical services, fostering collaboration and ensuring seamless patient care. The centralized position not only enhances the accessibility of medical facilities but also establishes the medical office building as a vital hub within the local healthcare ecosystem, creating a cohesive and supportive environment for the community's well-being. Property is located just north of Reedley Hospital, east of Thomas Law Reed School, south of W Parlier Ave, & west N Reed Ave. Neighboring national tenants include Starbucks, McDonalds, Carl's Jr., Jack in the Box, Adventist Health Hospital, Taco Bell, Burger King, KFC, Little Caesars, Denny's, Me n Ed's, Subway, Papa Murphy's, Save Mart, Big Lots, Dollar General, Chase, Wells Fargo, Fosters Freeze, & many others!