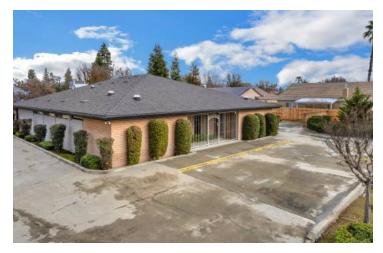

## ±1,336 - 2,672 SF PROFESSIONAL FIRST CLASS OFFICE SPACE

COMMERCIAL

326 W Carob Ave, Reedley, CA 93654

Lease Rate

Buildina

Lot Size:

Year Built:

Renovated: Zoning:

#### **PROPERTY HIGHLIGHTS**

- · First Class Medical & Professional Office Spaces
- ±1,336 2,672 SF Turn Key Medical Office | Move-In Ready
- · Located 1 Block From Reedley Hospital
- · Move-In Ready Condition @ Below Market Rates!
- Beautiful Exterior Entrance & Mature Landscaping
- · Located Near Professional Offices, Banks, Restaurants & Shopping
- · Well-Known Freestanding Office Building
- Private Offices, Various Rooms, Multiple Entrance Points
- · Ample Private Parking Lot On All Sides Of The Building
- Convenient Location Between Manning & Adams Ave
- Excellent Carob Presence Surrounded with Quality Tenants
- Visible Building Signage Available

#### **PROPERTY DESCRIPTION**

±1,336 - 2,672 SF of well known and newer first-class medical office space. Located just 1 block away from Adventist Health Reedley, CMP Reedley West & Pediatrics Adventist Health. Each suite includes 5 exam rooms with cabinets, counter space, and a sink, a private doctor's office with private restroom, a large waiting room/reception area with a walk up counter, client restrooms, storage, multiple windows and plenty of room for chairs. Prime location offering ample parking and easy access to Manning Ave. The building's parking lot is has (17) available parking spaces & drop off/pickup loading drive way.

#### **LOCATION DESCRIPTION**

Nestled just one block from the hospital in Reedley, California, this medical office building offers a strategic and convenient location for healthcare professionals and patients alike. Its close proximity to the hospital provides swift access to critical medical services, fostering collaboration and ensuring seamless patient care. The centralized position not only enhances the accessibility of medical facilities but also establishes the medical office building as a vital hub within the local healthcare ecosystem, creating a cohesive and supportive environment for the community's well-being. Property is located just north of Reedley Hospital, east of Thomas Law Reed School, south of W Parlier Ave, & west N Reed Ave. Neighboring national tenants include Starbucks, McDonalds, Carl's Jr., Jack in the Box, Adventist Health Hospital, Taco Bell, Burger King, KFC, Little Caesars, Denny's, Me n Ed's, Subway, Papa Murphy's, Save Mart, Big Lots, Dollar General, Chase, Wells Fargo, Fosters Freeze, & many others!