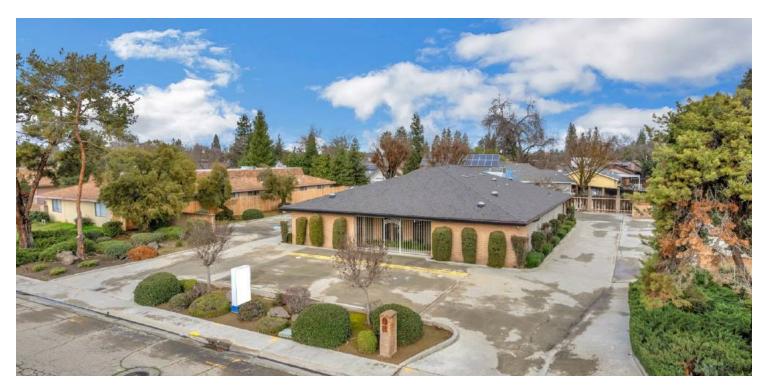

## ±1,336 - 2,672 SF PROFESSIONAL FIRST CLASS OFFICE SPACE

COMMERCIAL

326 W Carob Ave, Reedley, CA 93654

Lease Rate

Buildina

Lot Size:

Year Built:

Renovated: Zoning:

#### **PROPERTY HIGHLIGHTS**

- · First Class Medical & Professional Office Spaces
- ±1,336 2,672 SF Turn Key Medical Office | Move-In Ready
- · Located 1 Block From Reedley Hospital
- · Move-In Ready Condition @ Below Market Rates!
- Beautiful Exterior Entrance & Mature Landscaping
- · Located Near Professional Offices, Banks, Restaurants & Shopping
- · Well-Known Freestanding Office Building
- Private Offices, Various Rooms, Multiple Entrance Points
- · Ample Private Parking Lot On All Sides Of The Building
- Convenient Location Between Manning & Adams Ave
- Excellent Carob Presence Surrounded with Quality Tenants
- Visible Building Signage Available

#### **PROPERTY DESCRIPTION**

±1,336 - 2,672 SF of well known and newer first-class medical office space. Located just 1 block away from Adventist Health Reedley, CMP Reedley West & Pediatrics Adventist Health. Each suite includes 5 exam rooms with cabinets, counter space, and a sink, a private doctor's office with private restroom, a large waiting room/reception area with a walk up counter, client restrooms, storage, multiple windows and plenty of room for chairs. Prime location offering ample parking and easy access to Manning Ave. The building's parking lot is has (17) available parking spaces & drop off/pickup loading drive way.

#### **LOCATION DESCRIPTION**

Nestled just one block from the hospital in Reedley, California, this medical office building offers a strategic and convenient location for healthcare professionals and patients alike. Its close proximity to the hospital provides swift access to critical medical services, fostering collaboration and ensuring seamless patient care. The centralized position not only enhances the accessibility of medical facilities but also establishes the medical office building as a vital hub within the local healthcare ecosystem, creating a cohesive and supportive environment for the community's well-being. Property is located just north of Reedley Hospital, east of Thomas Law Reed School, south of W Parlier Ave, & west N Reed Ave. Neighboring national tenants include Starbucks, McDonalds, Carl's Jr., Jack in the Box, Adventist Health Hospital, Taco Bell, Burger King, KFC, Little Caesars, Denny's, Me n Ed's, Subway, Papa Murphy's, Save Mart, Big Lots, Dollar General, Chase, Wells Fargo, Fosters Freeze, & many others!