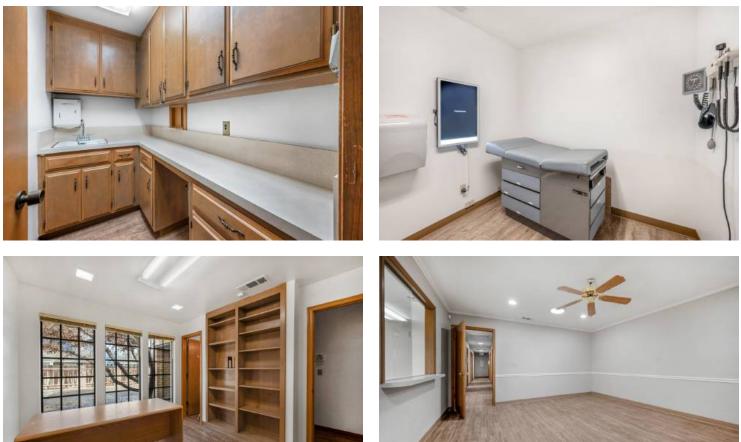

#### **PROPERTY DESCRIPTION**

±1,336 - 2,672 SF of well known and newer first-class medical office space. Located just 1 block away from Adventist Health Reedley, CMP Reedley West & Pediatrics Adventist Health. Each suite includes 5 exam rooms with cabinets, counter space, and a sink, a private doctor's office with private restroom, a large waiting room/reception area with a walk up counter, client restrooms, storage, multiple windows and plenty of room for chairs. Prime location offering ample parking and easy access to Manning Ave. The building's parking lot is has (17) available parking spaces & drop off/pickup loading drive way.