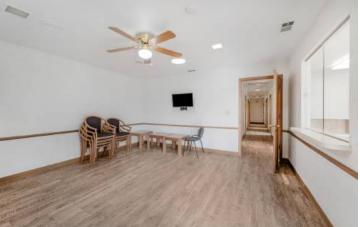

#### **PROPERTY DESCRIPTION**

±1,336 - 2,672 SF of well known and newer first-class medical office space. Located just 1 block away from Adventist Health Reedley, CMP Reedley West & Pediatrics Adventist Health. Each suite includes 5 exam rooms with cabinets, counter space, and a sink, a private doctor's office with private restroom, a large waiting room/reception area with a walk up counter, client restrooms, storage, multiple windows and plenty of room for chairs. Prime location offering ample parking and easy access to Manning Ave. The building's parking lot is has (17) available parking spaces & drop off/pickup loading drive way.