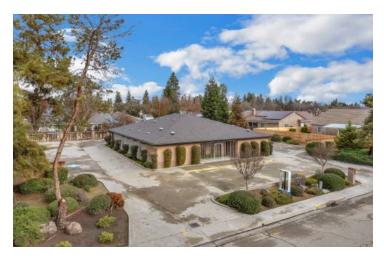

## ±1,336 - 2,672 SF PROFESSIONAL FIRST CLASS OFFICE SPACE

COMMERCIAL

326 W Carob Ave, Reedley, CA 93654

Lease Rate

Buildina

Lot Size:

Year Built:

Renovated: Zoning:

#### **PROPERTY HIGHLIGHTS**

- · First Class Medical & Professional Office Spaces
- ±1,336 2,672 SF Turn Key Medical Office | Move-In Ready
- · Located 1 Block From Reedley Hospital
- · Move-In Ready Condition @ Below Market Rates!
- Beautiful Exterior Entrance & Mature Landscaping
- · Located Near Professional Offices, Banks, Restaurants & Shopping
- · Well-Known Freestanding Office Building
- Private Offices, Various Rooms, Multiple Entrance Points
- · Ample Private Parking Lot On All Sides Of The Building
- Convenient Location Between Manning & Adams Ave
- Excellent Carob Presence Surrounded with Quality Tenants
- Visible Building Signage Available

#### **PROPERTY DESCRIPTION**

±1,336 - 2,672 SF of well known and newer first-class medical office space. Located just 1 block away from Adventist Health Reedley, CMP Reedley West & Pediatrics Adventist Health. Each suite includes 5 exam rooms with cabinets, counter space, and a sink, a private doctor's office with private restroom, a large waiting room/reception area with a walk up counter, client restrooms, storage, multiple windows and plenty of room for chairs. Prime location offering ample parking and easy access to Manning Ave. The building's parking lot is has (17) available parking spaces & drop off/pickup loading drive way.

#### **LOCATION DESCRIPTION**

Nestled just one block from the hospital in Reedley, California, this medical office building offers a strategic and convenient location for healthcare professionals and patients alike. Its close proximity to the hospital provides swift access to critical medical services, fostering collaboration and ensuring seamless patient care. The centralized position not only enhances the accessibility of medical facilities but also establishes the medical office building as a vital hub within the local healthcare ecosystem, creating a cohesive and supportive environment for the community's well-being. Property is located just north of Reedley Hospital, east of Thomas Law Reed School, south of W Parlier Ave, & west N Reed Ave. Neighboring national tenants include Starbucks, McDonalds, Carl's Jr., Jack in the Box, Adventist Health Hospital, Taco Bell, Burger King, KFC, Little Caesars, Denny's, Me n Ed's, Subway, Papa Murphy's, Save Mart, Big Lots, Dollar General, Chase, Wells Fargo, Fosters Freeze, & many others!