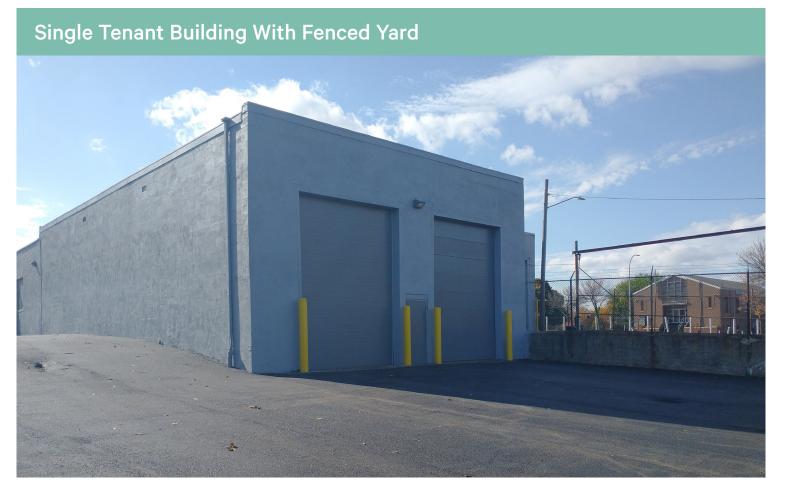

### **Offering Overview**

Situated immediately north of Downtown Rochester, 10 Woodward Street is a centrally located freestanding industrial opportunity offering a fenced yard and outside storage.

# **Property Overview**

- + 15,320 SF Available For Lease
- + 1,000 SF of Office Space
- + 13' Clear Height
- + 7 Grade Doors, 2 Interior Docks
- + Fully Fenced & Security System