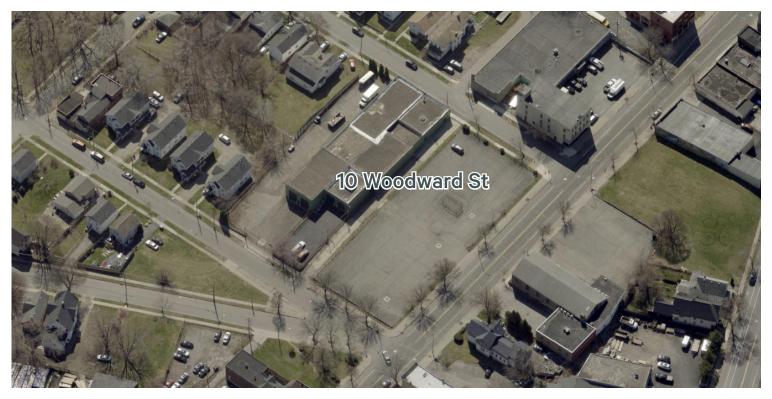

# Industrial Building

15,320 Square Feet

10 Woodward Street Rochester, New York 14605

### **Offering Overview**

Situated immediately north of Downtown Rochester, 10 Woodward Street is a centrally located freestanding industrial opportunity offering a fenced yard and outside storage.