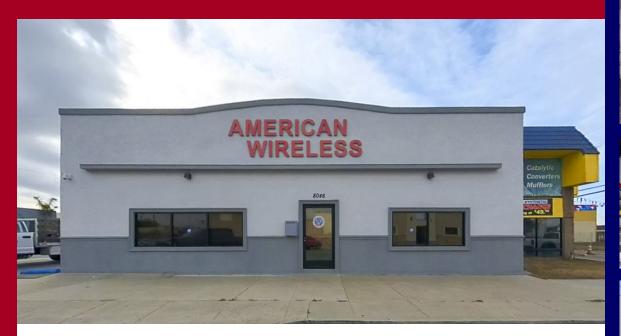

# AVAILABLE FOR SALE

+-5,016 SQ. FT. FREE STANDING

## 8046 Main Street, Stanton, CA