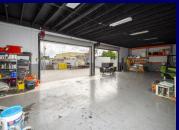

#### **Features:**

- Zoned: Town Center Specific Plan Retail Oriented Mixed Use
- Next to Maior Street
- Upgraded/Refurbished in 2016
- Approximately 1,230 Sq. Ft. Office
- Lobby, 4 Private Offices, Open Workspace, 2 Restrooms
- Open Kitchen
- Warehouse with 1 office
- 11'-17' Warehouse Clearance
- Fenced Yard w/Automated Access
- 2- 17'3" x 9'10" GL Loading Doors