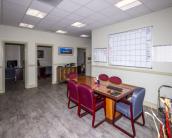

#### **Features:**

- Zoned: Town Center Specific Plan Retail Oriented Mixed Use
- Next to Maior Street
- Upgraded/Refurbished in 2016
- Approximately 1,230 Sq. Ft. Office
- Lobby, 4 Private Offices, Open Workspace, 2 Restrooms
- Open Kitchen
- Warehouse with 1 office
- 11'-17' Warehouse Clearance
- Fenced Yard w/Automated Access
- 2- 17'3" x 9'10" GL Loading Doors