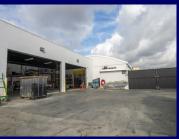

# AVAILABLE FOR SALE

+-5,016 SQ. FT. FREE STANDING

#### **Features:**

- Zoned: Town Center Specific Plan Retail Oriented Mixed Use
- Next to Maior Street
- Upgraded/Refurbished in 2016
- Approximately 1,230 Sq. Ft. Office
- Lobby, 4 Private Offices, Open Workspace, 2 Restrooms
- Open Kitchen
- Warehouse with 1 office
- 11'-17' Warehouse Clearance
- Fenced Yard w/Automated Access
- 2- 17'3" x 9'10" GL Loading Doors

## 8046 Main Street, Stanton, CA