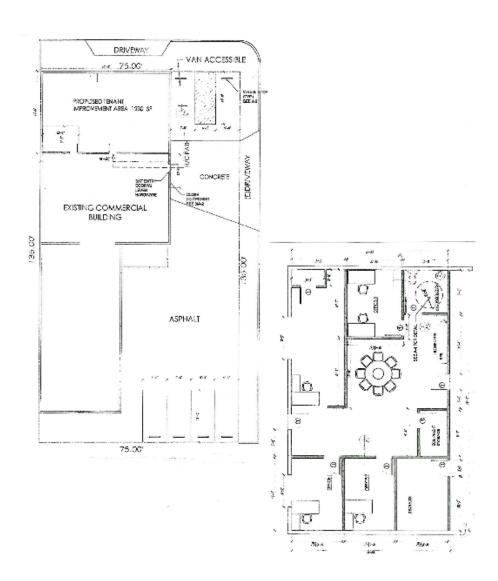

#### **Features:**

- Zoned: Town Center Specific Plan Retail Oriented Mixed Use
- Next to Maior Street
- Upgraded/Refurbished in 2016
- Approximately 1,230 Sq. Ft. Office
- Lobby, 4 Private Offices, Open Workspace, 2 Restrooms
- Open Kitchen
- Warehouse with 1 office
- 11'-17' Warehouse Clearance
- Fenced Yard w/Automated Access
- 2- 17'3" x 9'10" GL Loading Doors