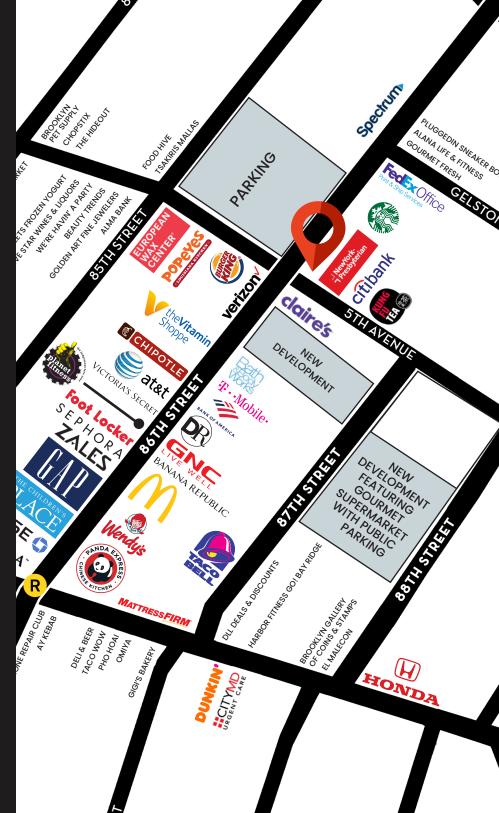

## **PROPERTY HIGHLIGHTS**

- Dedicated entrance on 5th Avenue with 30' of signage
- High foot traffic area with incredible visibility
- Close proximity to 86th street "R" subway station which sees and average of 3.4M riders annually
- Dedicated lobby
- Exclusive access to elevator
- Newly repositioned building
- Lower Level: adjacent to newly leased National PT group
- Potential uses include: Medical, Educational, and Fitness
- Neighbors include: NY Presbyterian, Citibank, NYU, Starbucks, Burger King, Popeye's, Verizon, Claire's, Kung Fu Tea, Bath & Body Works, Vitamin Shoppe, European Wax