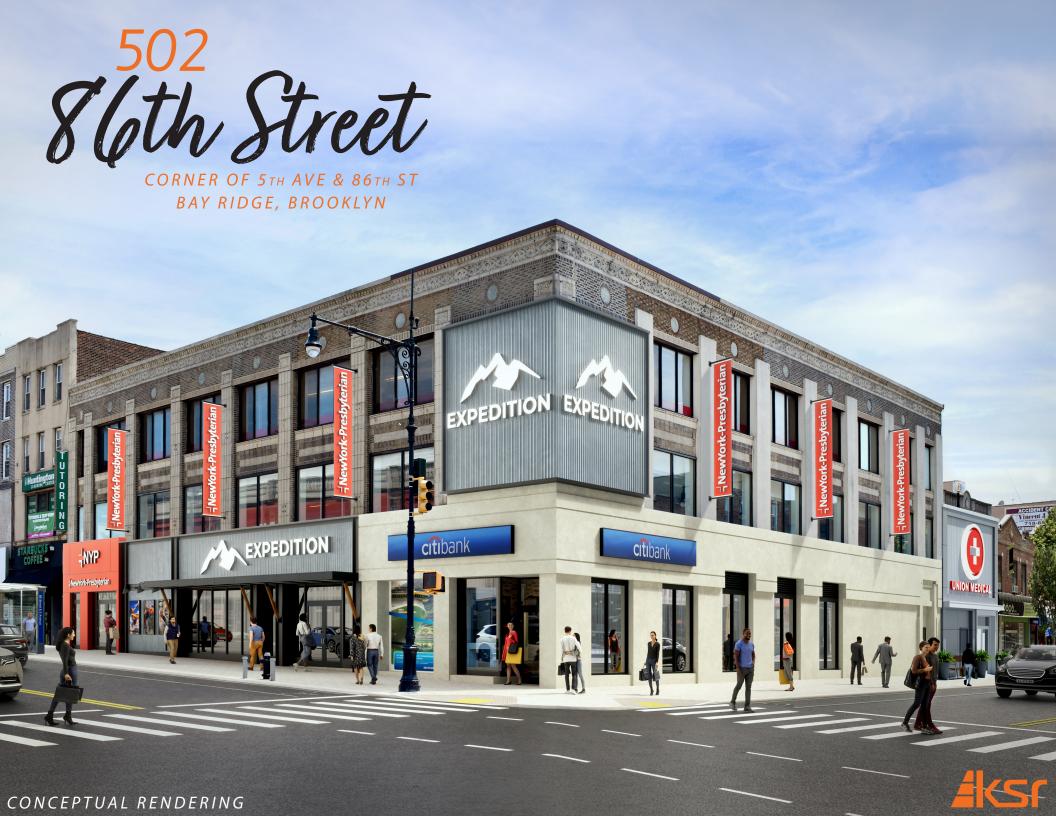

## 86TH STREE CORNER OF 86TH ST & 5TH AVE | BAY RIDGE

## **PROPERTY HIGHLIGHTS**

- Dedicated entrance on 5th Avenue with 30' of signage
- High foot traffic area with incredible visibility
- Close proximity to 86th street "R" subway station which sees and average of 3.4M riders annually
- Dedicated lobby
- Exclusive access to elevator
- Newly repositioned building
- Lower Level: adjacent to newly leased National PT group
- Potential uses include: Medical, Educational, and Fitness
- Neighbors include: NY Presbyterian, Citibank, NYU, Starbucks, Burger King, Popeye's, Verizon, Claire's, Kung Fu Tea, Bath & Body Works, Vitamin Shoppe, European Wax

CORNER OF 5TH AVE & 86TH ST BAY RIDGE, BROOKLYN

किंका मिंग

TAT

WA

ksr

Contraction of

UNION MEDICAL

CONCEPTUAL RENDERING