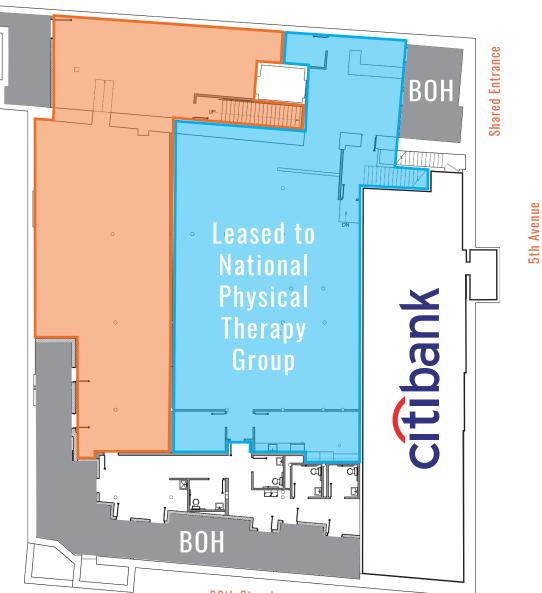

SIZE Lower Level: 3,700 SF

**ASKING RENT Upon Request** 

POSSESSION

**TRANSPORTATION** 

R B16, S53, S93, B63, B1, B70

Immediate

SIGNAGE 30'

**CEILING HEIGHTS** 10'

Floor Plans: Lower Level - 3,700 SF