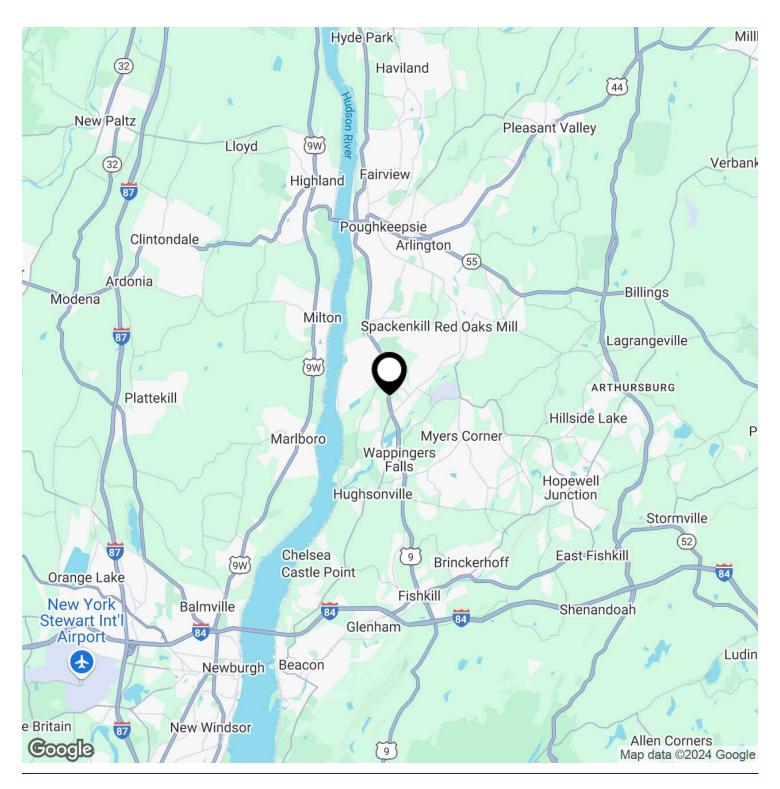

ge, Walgreens, Healy Chevrolet, Petco, Chilis, Panera, Olive Garden, Hudson GMC, Foam and Wash, and many more. Existing curb cut, municipal water, sewer and natural gas. Concept plans available for hotel, pharmacy, retail pads, and other development concepts. This property offers an ideal location for retail investors seeking a high-traffic environment and strong demographics. Its strategic location is complemented by its proximity to major transportation routes, including I-84, I-87, Taconic State Parkway, and Metro North, making it a desirable commercial development site.



1984 SOUTH ROAD, POUGHKEEPSIE, NY 12601

### **ADDITIONAL PHOTOS**











1984 SOUTH ROAD, POUGHKEEPSIE, NY 12601

### **ADDITIONAL PHOTOS**











1984 SOUTH ROAD, POUGHKEEPSIE, NY 12601

#### LOCATION MAP





1984 SOUTH ROAD, POUGHKEEPSIE, NY 12601

### **DEMOGRAPHICS MAP & REPORT**



| POPULATION           | 1 MILE | 5 MILES | 10 MILES |
|----------------------|--------|---------|----------|
| Total Population     | 4,588  | 90,154  | 278,619  |
| Average Age          | 43     | 42      | 42       |
| Average Age (Male)   | 42     | 41      | 41       |
| Average Age (Female) | 45     | 43      | 43       |
| HOUSEHOLDS & INCOME  | 1 MILE | 5 MILES | 10 MILES |

| HOUSEHOLDS & INCOME | 1 MILE    | 5 MILES   | 10 MILES  |
|---------------------|-----------|-----------|-----------|
| Total Households    | 1,730     | 34,773    | 105,342   |
| # of Persons per HH | 2.7       | 2.6       | 2.6       |
| Average HH Income   | \$145,707 | \$132,661 | \$128,934 |
| Average House Value | \$366,30