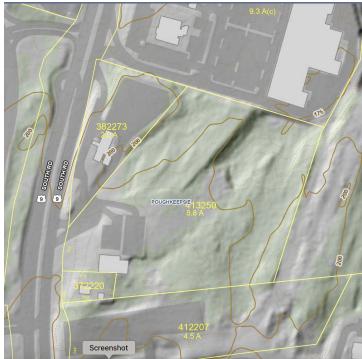

the Poughkeepsie Galleria and adjacent to a new CubeSmart Self Storage, Walgreens, Healy Chevrolet, Petco, Chilis, Panera, Olive Garden, Hudson GMC, Foam and Wash, and many more. Existing curb cut, municipal water, sewer and natural gas. Concept plans available for hotel, pharmacy, retail pads, and other development concepts. This property offers an ideal location for retail investors seeking a high-traffic environment and strong demographics. Its strategic location is complemented by its proximity to major transportation routes, including I-84, I-87, Taconic State Parkway, and Metro North, making it a desirable commercial development site.



1984 SOUTH ROAD, POUGHKEEPSIE, NY 12601

### **ADDITIONAL PHOTOS**











1984 SOUTH ROAD, POUGHKEEPSIE, NY 12601

### **ADDITIONAL PHOTOS**











1984 SOUTH ROAD, POUGHKEEPSIE, NY 12601

#### LOCATION MAP





1984 SOUTH ROAD, POUGHKEEPSIE, NY 12601

### **DEMOGRAPHICS MAP & REPORT**



| POPULATION           | 1 MILE | 5 MILES | 10 MILES |
|----------------------|--------|---------|----------|
| Total Population     | 4,588  | 90,154  | 278,619  |
| Average Age          | 43     | 42      | 42       |
| Average Age (Male)   | 42     | 41      | 41       |
| Average Age (Female) | 45     | 43      | 43       |
| HOUSEHOLDS & INCOME  | 1 MILE | 5 MILES | 10 MILES |

| HOUSEHOLDS & INCOME | 1 MILE    | 5 MILES   | 10 MILES  |
|---------------------|-----------|-----------|-----------|
| Total Households    | 1,730     | 34,773    | 105,342   |
| # of Persons per HH | 2.7       | 2.6       | 2.6       |
| Average HH Income   |