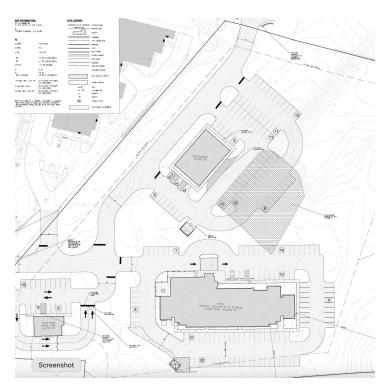

### PROPERTY OVERVIEW

Exceptional development opportunity at this prime 8.8 acre Route 9 property zoned Highway Business. Prominently situated in the sought-after Poughkeepsie area, the land is located on a busy commercial corridor with over 40,000 vehicles per day. Located across the road from the Poughkeepsie Galleria and adjacent to a new CubeSmart Self Storage, Walgreens, Healy Chevrolet, Petco, Chilis, Panera, Olive Garden, Hudson GMC, Foam and Wash, and many more. Existing curb cut, municipal water, sewer and natural gas. Concept plans available for hotel, pharmacy, retail pads, and other development concepts. This property offers an ideal location for retail investors seeking a high-traffic environment and strong demographics. Its strategic location is complemented by its proximity to major transportation routes, including I-84, I-87, Taconic State Parkway, and Metro North, making it a desirable commercial development site.