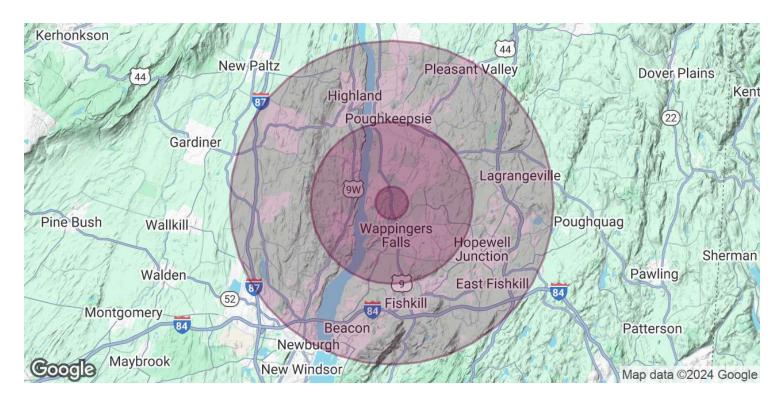

### **DEMOGRAPHICS MAP & REPORT**

| POPULATION           | 1 MILE | 5 MILES | 10 MILES |
|----------------------|--------|---------|----------|
| Total Population     | 4,588  | 90,154  | 278,619  |
| Average Age          | 43     | 42      | 42       |
| Average Age (Male)   | 42     | 41      | 41       |
| Average Age (Female) | 45     | 43      | 43       |
| HOUSEHOLDS & INCOME  | 1 MILE | 5 MILES | 10 MILES |

| HOUSEHOLDS & INCOME | 1 MILE    | 5 MILES   | 10 MILES  |
|---------------------|-----------|-----------|-----------|
| Total Households    | 1,730     | 34,773    | 105,342   |
| # of Persons per HH | 2.7       | 2.6       | 2.6       |
| Average HH Income   | \$145,707 | \$132,661 | \$128,934 |
| Average House Value | \$366,304 | \$389,336 | \$396,932 |