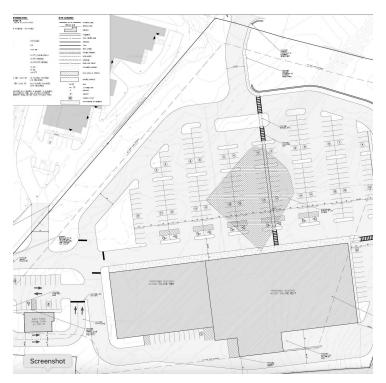

### PROPERTY OVERVIEW

Exceptional development opportunity at this prime 8.8 acre Route 9 property zoned Highway Business. Prominently situated in the sought-after Poughkeepsie area, the land is located on a busy commercial corridor with over 40,000 vehicles per day. Located across the road from the Poughkeepsie Galleria and adjacent to a new CubeSmart Self Storage, Walgreens, Healy Chevrolet, Petco, Chilis, Panera, Olive Garden, Hudson GMC, Foam and Wash, and many more. Existing curb cut, municipal water, sewer and natural gas. Concept plans available for hotel, pharmacy, retail pads, and other development concepts. This property offers an ideal location for retail investors seeking a high-traffic environment and strong demographics. Its strategic location is complemented by its proximity to major transportation routes, including I-84, I-87, Taconic State Parkway, and Metro North, making it a desirable commercial development site.

### **ADDITIONAL PHOTOS**

1984 SOUTH ROAD, POUGHKEEPSIE, NY 12601