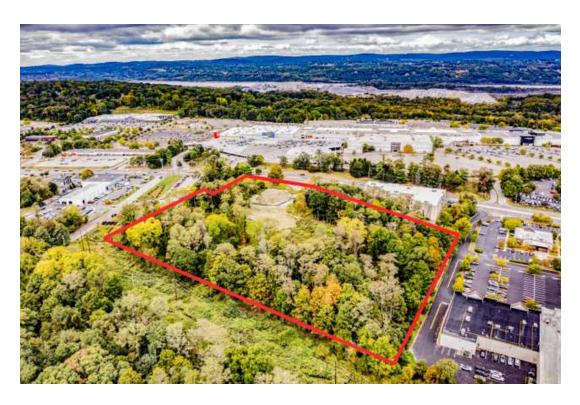

### PROPERTY OVERVIEW

Exceptional development opportunity at this prime 8.8 acre Route 9 property zoned Highway Business. Prominently situated in the sought-after Poughkeepsie area, the land is located on a busy commercial corridor with over 40,000 vehicles per day. Located across the road from the Poughkeepsie Galleria and adjacent to a new CubeSmart Self Storage, Walgreens, Healy Chevrolet, Petco, Chilis, Panera, Olive Garden, Hudson GMC, Foam and Wash, and many more. Existing curb cut, municipal water, sewer and natural gas. Concept plans available for hotel, pharmacy, retail pads, and other development concepts. This property offers an ideal location for retail investors seeking a high-traffic environment and strong demographics. Its strategic location is complemented by its proximity to major transportation routes, including I-84, I-87, Taconic State Parkway, and Metro North, making it a desirable commercial development site.

1984 SOUTH ROAD, POUGHKEEPSIE, NY 12601