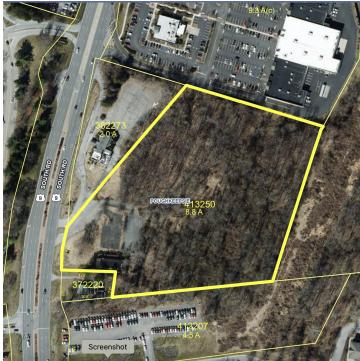

cial corridor with over 40,000 vehicles per day. Located across the road from the Poughkeepsie Galleria and adjacent to a new CubeSmart Self Storage, Walgreens, Healy Chevrolet, Petco, Chilis, Panera, Olive Garden, Hudson GMC, Foam and Wash, and many more. Existing curb cut, municipal water, sewer and natural gas. Concept plans available for hotel, pharmacy, retail pads, and other development concepts. This property offers an ideal location for retail investors seeking a high-traffic environment and strong demographics. Its strategic location is complemented by its proximity to major transportation routes, including I-84, I-87, Taconic State Parkway, and Metro North, making it a desirable commercial development site.



1984 SOUTH ROAD, POUGHKEEPSIE, NY 12601

### **ADDITIONAL PHOTOS**











1984 SOUTH ROAD, POUGHKEEPSIE, NY 12601

### **ADDITIONAL PHOTOS**











1984 SOUTH ROAD, POUGHKEEPSIE, NY 12601

#### LOCATION MAP





1984 SOUTH ROAD, POUGHKEEPSIE, NY 12601

### **DEMOGRAPHICS MAP & REPORT**



| POPULATION           | 1 MILE | 5 MILES | 10 MILES |
|----------------------|--------|---------|----------|
| Total Population     | 4,588  | 90,154  | 278,619  |
| Average Age          | 43     | 42      | 42       |
| Average Age (Male)   | 42     | 41      | 41       |
| Average Age (Female) | 45     | 43      | 43       |
| HOUSEHOLDS & INCOME  | 1 MILE | 5 MILES | 10 MILES |

| HOUSEHOLDS & INCOME | 1 MILE    | 5 MILES   | 10 MILES  |
|---------------------|-----------|-----------|-----------|
| Total Households    | 1,730     | 34,773    | 105,342   |
| # of