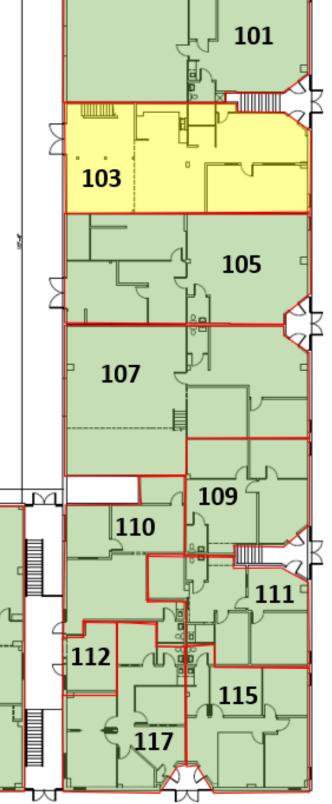

## **Lower Level**

| Unit | Tenant                   | SF    | %     |
|------|--------------------------|-------|-------|
| 1200 | RPM                      | 2,004 | 5.36% |
| 1000 | PARAGON                  | 1,451 | 3.88% |
| 119  | Send Relief              | 3,173 | 8.48% |
| 118  | RSDS                     | 2,404 | 6.43% |
| 117  | EMS SOFTWARE             | 1,132 | 3.03% |
| 115  | ZIMMERMAN                | 1,131 | 3.02% |
| 112  | AVIV ELKOBY              | 247   | 0.66% |
| 111  | KCG                      | 992   | 2.65% |
| 110  | EXPERT NURSING           | 1,019 | 2.72% |
| 109  | ROCKY MOUNTAIN INSURANCE | 944   | 2.52% |
| 107  | BIG HORN FIREARMS        | 2,270 | 6.07% |
| 105  | BIG HORN FIREARMS        | 1,925 | 5.15% |
| 103  | BISON                    | 1,845 | 4.93% |
| 101  | RSDS                     | 2,054 | 5.49% |

 Occupied:
 22,591
 60.41%

 Available:
 0.00%

 Total:
 22,591
 60.41%

1000

118

1200