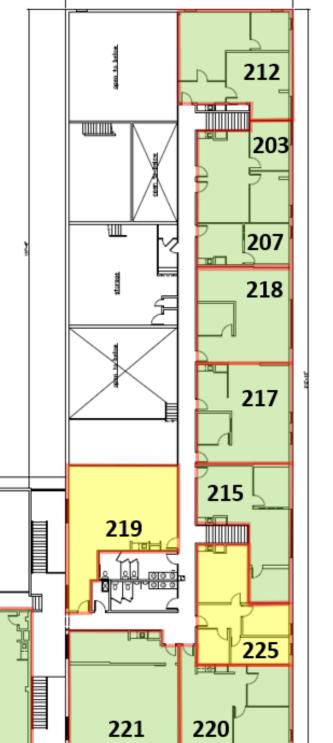

# JASMINE OFFICE PARK Upper Level

| Unit      | Tenant              | SF    |
|-----------|---------------------|-------|
| Α         | AVAILABLE           | 1,271 |
| В         | Barbershop          | 850   |
| С         | Send Relief         | 1,015 |
| D         | Send Relief         | 1,191 |
| E         | Front Range CPR     | 1,197 |
| 221       | Studio 15           | 1,288 |
| 220       | Studio 15           | 990   |
| 225       | AVAILABLE           | 846   |
| 219       | AVAILABLE           | 1,056 |
| 215       | Azin Home           | 870   |
| 217       | Anastasiya Fadeyeva | 908   |
| 218       | Tephra Solar        | 907   |
| 207 & 203 | Bully Recovery      | 1,267 |
| 212       | John Gay            | 1,149 |