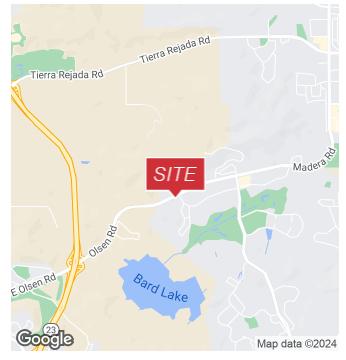

# Wood Ranch Village Center 1070 Country Club Drive, Simi Valley, California 93065

#### Wood Ranch Village Center