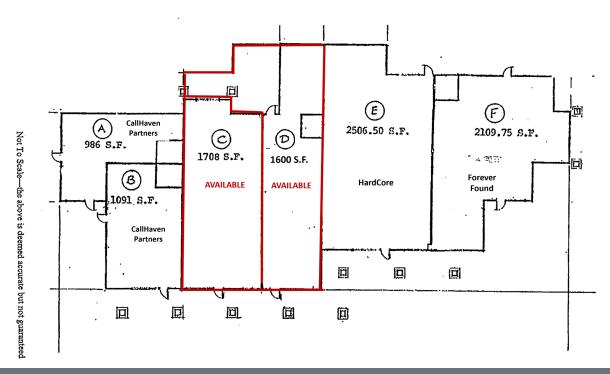

#### **Property Highlights**

- Great neighborhood center
- · Monument signage available
- · Center is anchored by Tutor Time
- Well-maintained
- · Space(s) available immediately
- · Lease w/option to purchase individual condo units (Call listing agent for details)
- · Unit C Open bullpen office/retail space
- Unit D Former Farmers Insurance Agency; 4 offices, reception, conference room & restroom

### **Property Description**

Welcomes medical and dental offices. Professional office, business service, a child and learning center, adult day care, pet clinic or grooming, and fitness.

| SPACES | LEASE RATE      | SALE PRICE | SPACE SIZE |
|--------|-----------------|------------|------------|
| Unit C | \$2.00 SF/month | \$495/SF   | 1,708 SF   |
| Unit D | \$2.00 SF/month | \$495/SF   | 1,600 SF   |

1,600 - 1,70<u>8 SF</u>