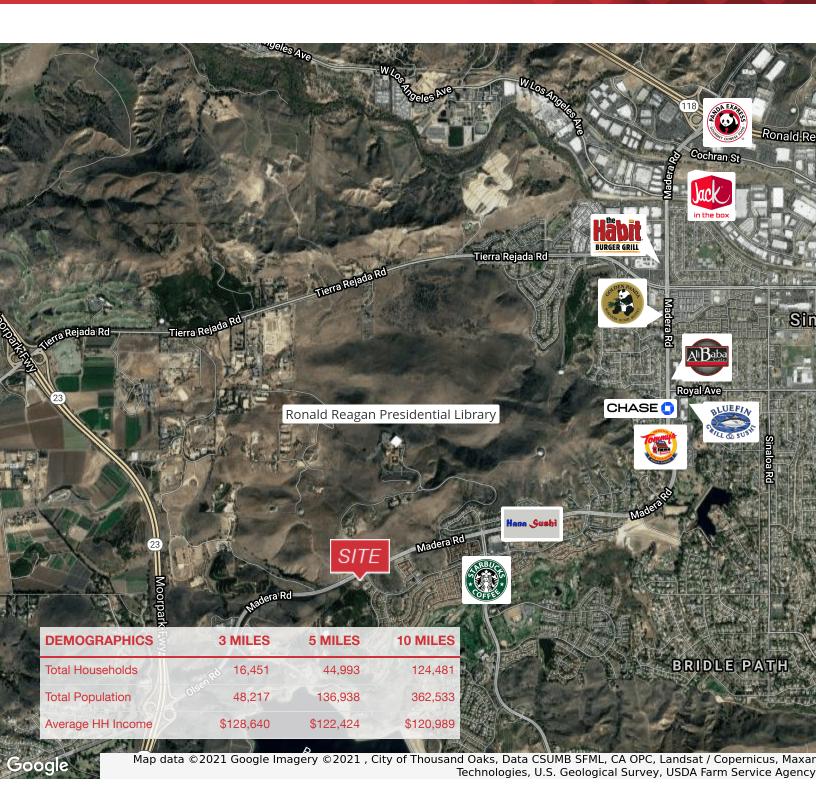

# Wood Ranch Village Center 1070 Country Club Drive, Simi Valley, California 93065

#### Wood Ranch Village Center