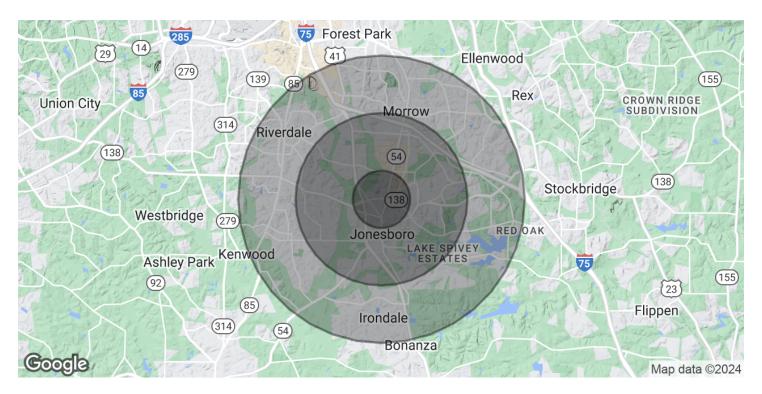

#### **OFFERING SUMMARY**

| Sale Price:       |        | \$380,   |                  |  |
|-------------------|--------|----------|------------------|--|
| Lot Size:         |        |          | Estimated 2.25 A |  |
| Zoning:           |        |          | Commercial Mixed |  |
| APN:              |        |          | 12018A A         |  |
| DEMOGRAPHICS      | 1 MILE | 3 MILES  | 5 MILES          |  |
| Total Llouashalda | 2622   | 22 E 4 4 | E0 071           |  |

| Average HH Income | \$41,174 | \$50,472 | \$51,714 |
|-------------------|----------|----------|----------|
| Total Population  | 9,299    | 71,638   | 180,399  |
| Iotal Households  | 2,633    | 22,544   | 59,271   |

### 138-COMMERCIAL-LAND

138 R Jonesboro, GA 30236

| POPULATION           | 1 MILE    | 3 MILES   | 5 MILES   |
|----------------------|-----------|-----------|-----------|
| Total Population     | 9,299     | 71,638    | 180,399   |
| Average Age          | 30.2      | 30.8      | 31.3      |
| Average Age (Male)   | 30.1      | 29.2      | 29.4      |
| Average Age (Female) | 30.4      | 32.3      | 33.1      |
| HOUSEHOLDS & INCOME  | 1 MILE    | 3 MILES   | 5 MILES   |
| Total Households     | 2,633     | 22,544    | 59,271    |
| # of Persons per HH  | 3.5       | 3.2       | 3         |
| Average HH Income    | \$41,174  | \$50,472  | \$51,714  |
| Average House Value  | \$117,724 | \$131,396 | \$132,404 |