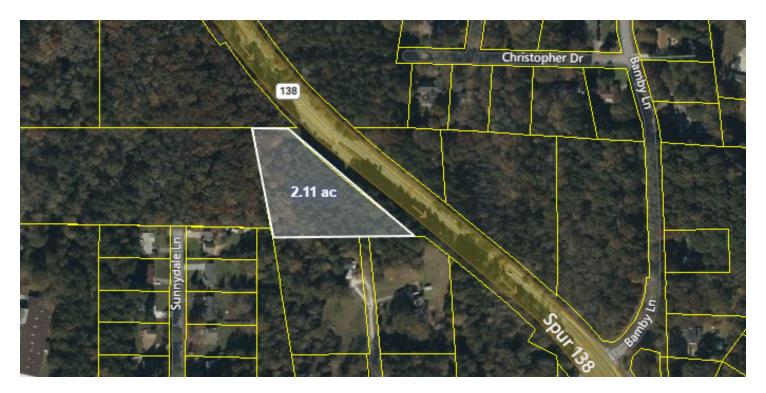

#### **PROPERTY DESCRIPTION**

SALE

This is a wooded lot, with gradual slop in the back, estimated 542 feet frontage on GA -HWY 138. it has multiple access, from GA HYW 138 and side street from Stockbridge rd.

#### **PROPERTY HIGHLIGHTS**

• This property has great rod access on 138, with Middle lane curb-cut. It has about 542 feet of frontage on GA-Hwy-138. Has access to all the main utilities. Near business, schools, shops and many communities.

#### **OFFERING SUMMARY**

| Sale Price:       |        | \$380,   |                  |  |
|-------------------|--------|----------|------------------|--|
| Lot Size:         |        |          | Estimated 2.25 A |  |
| Zoning:           |        |          | Commercial Mixed |  |
| APN:              |        |          | 12018A A         |  |
| DEMOGRAPHICS      | 1 MILE | 3 MILES  | 5 MILES          |  |
| Total Llouashalda | 2622   | 22 E 4 4 | E0 071           |  |