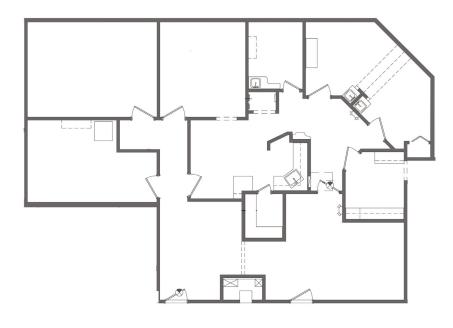

SUITE 107: 1,032 RSF

SUITE 195: 2,097 RSF

Great For Medical Use - Prior Dental Surgery Suite

SUITE 305: 1,934 RSF

SUITE 320: 2,209 RSF