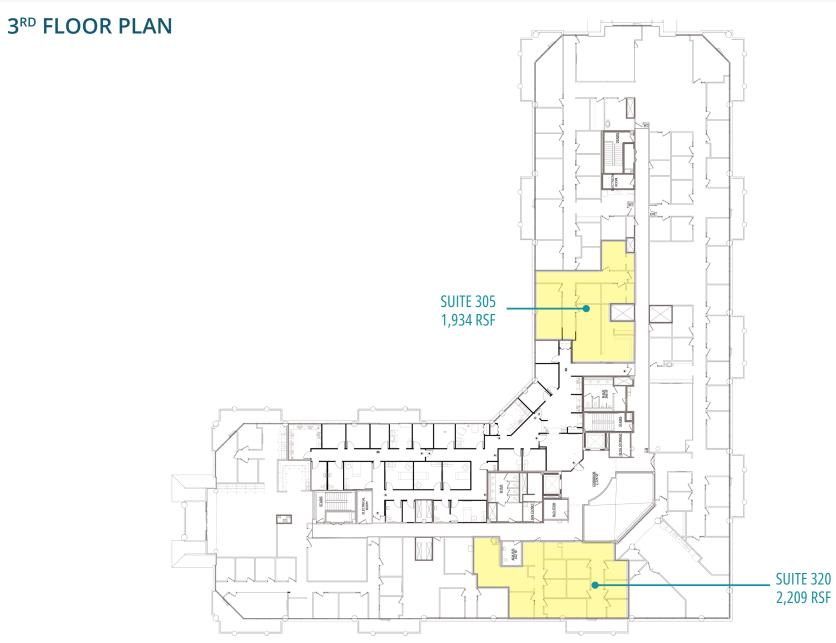

## **AVAILABLE SUITES**

| SUITE | SIZE (RSF) | AVAILABLE     |
|-------|------------|---------------|
| 107   | 1,032      | Available Now |
| 195   | 2,097      | Available Now |
| 305   | 1,934      | Available Now |
| 320   | 2,209      | Available Now |

SUITE 107: 1,032 RSF

SUITE 195: 2,097 RSF

Great For Medical Use - Prior Dental Surgery Suite

SUITE 305: 1,934 RSF

SUITE 320: 2,209 RSF