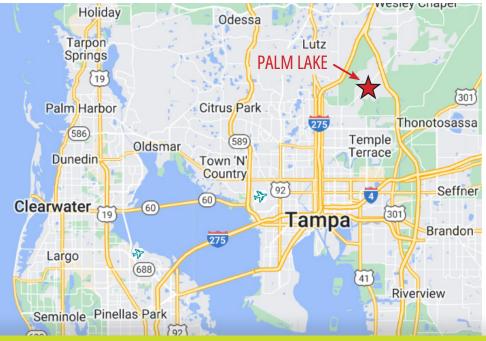

## PALM LAKE AT TAMPA PALMS

15310 Amberly Drive Tampa, FL 33647

Class 'A' Office Space For Lease

## PROPERTY HIGHLIGHTS

- Move-in ready condition with upgraded finishes & glass wall inserts
- Spectacular view of lake & cascading water feature
- Motion-activated light system
- Free parking at a ratio of 4 spaces / 1,000 SF leased
- Secure building with 24/7 tenant access via Regus
- On-site property management
- Convenient access to I-75, I-275, University of South Florida, and Florida Hospital-Tampa