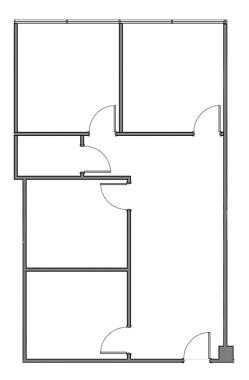

SUITE 107: 1,032 RSF

SUITE 195: 2,097 RSF

Great For Medical Use - Prior Dental Surgery Suite

SUITE 305: 1,934 RSF

SUITE 320: 2,209 RSF