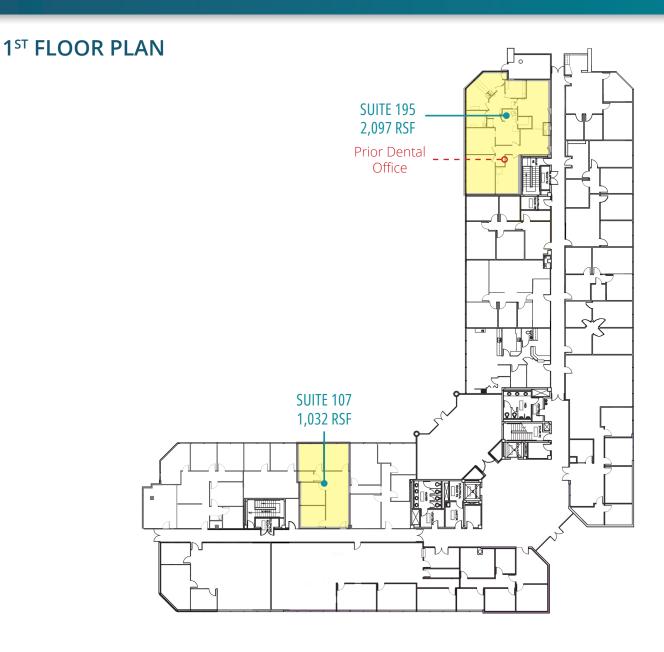

## **AVAILABLE SUITES**

| SUITE | SIZE (RSF) | AVAILABLE     |
|-------|------------|---------------|
| 107   | 1,032      | Available Now |
| 195   | 2,097      | Available Now |
| 305   | 1,934      | Available Now |
| 320   | 2,209      | Available Now |

SUITE 107: 1,032 RSF

SUITE 195: 2,097 RSF

Great For Medical Use - Prior Dental Surgery Suite

SUITE 305: 1,934 RSF

SUITE 320: 2,209 RSF