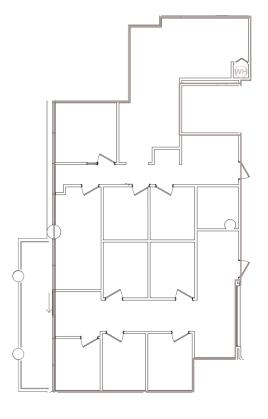

SUITE 107: 1,032 RSF

SUITE 195: 2,097 RSF

Great For Medical Use - Prior Dental Surgery Suite

SUITE 305: 1,934 RSF

SUITE 320: 2,209 RSF