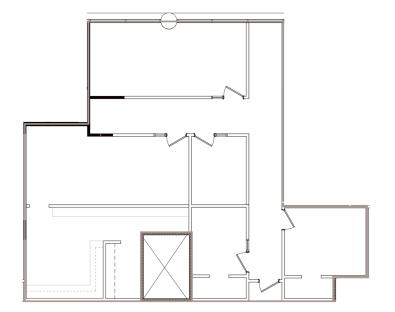

SUITE 107: 1,032 RSF

SUITE 195: 2,097 RSF

Great For Medical Use - Prior Dental Surgery Suite

SUITE 305: 1,934 RSF

SUITE 320: 2,209 RSF