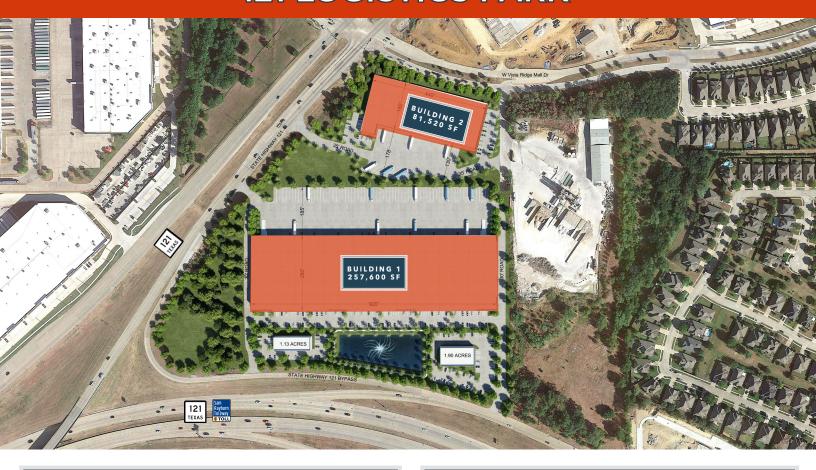

# 121 LOGISTICS PARK

500 W VISTA RIDGE MALL DRIVE COPPELL, TX 75019

339,120 TOTAL SQUARE FEET | 2 BUILDINGS

**LEASED BY:** 

OWNED AND DEVELOPED BY:

## **121 LOGISTICS PARK**

| BUILDING 1     |               |
|----------------|---------------|
| Building Size  | 257,600 SF    |
| Spec Office    | BTS           |
| Clear Height   | 36'           |
| Truck Court    | 185'          |
| Dock Doors     | 52 (9' x 10') |
| Ramps          | 2 (12' x 14') |
| Car Parks      | 175           |
| Trailer Parks  | 69            |
| Building Depth | 280'          |
| Configuration  | Rear Load     |
| Sprinkler      | ESFR          |

| BUILDING 2     |               |
|----------------|---------------|
| Building Size  | 81,520 SF     |
| Spec Office    | BTS           |
| Clear Height   | 32'           |
| Truck Court    | 130' - 178'   |
| Dock Doors     | 18 (9' x 10') |
| Ramps          | 2 (12' x 14') |
| Car Parks      | 55            |
| Trailer Parks  | 11            |
| Building Depth | 180′          |
| Configuration  | Front Load    |
| Sprinkler      | ESFR          |