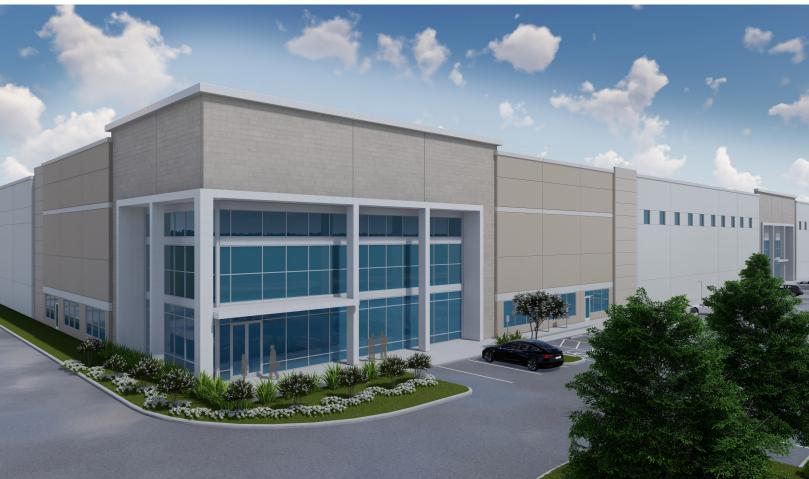

# 121 LOGISTICS PARK

500 W VISTA RIDGE MALL DRIVE COPPELL, TX 75019

339,120 TOTAL SQUARE FEET | 2 BUILDINGS

**LEASED BY:** 

OWNED AND DEVELOPED BY:

## **121 LOGISTICS PARK**

| BUILDING 1     |               |
|----------------|---------------|
| Building Size  | 257,600 SF    |
| Spec Office    | BTS           |
| Clear Height   | 36'           |
| Truck Court    | 185'          |
| Dock Doors     | 52 (9' x 10') |
| Ramps          | 2 (12' x 14') |
| Car Parks      | 175           |
| Trailer Parks  | 69            |
| Building Depth | 280'          |
| Configuration  | Rear Load     |
| Sprinkler      | ESFR          |

| BUILDING 2     |               |
|----------------|---------------|
| Building Size  | 81,520 SF     |
| Spec Office    | BTS           |
| Clear Height   | 32'           |
| Truck Court    | 130' - 178'   |
| Dock Doors     | 18 (9' x 10') |
| Ramps          | 2 (12' x 14') |
| Car Parks      | 55            |
| Trailer Parks  | 11            |
| Building Depth | 180′          |
| Configuration  | Front Load    |
| Sprinkler      | ESFR          |