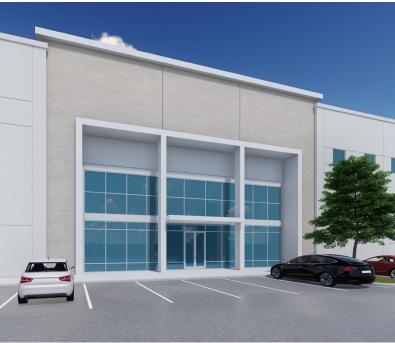

| BUILDING 2     |               |
|----------------|---------------|
| Building Size  | 81,520 SF     |
| Spec Office    | BTS           |
| Clear Height   | 32'           |
| Truck Court    | 130' - 178'   |
| Dock Doors     | 18 (9' x 10') |
| Ramps          | 2 (12' x 14') |
| Car Parks      | 55            |
| Trailer Parks  | 11            |
| Building Depth | 180′          |
| Configuration  | Front Load    |
| Sprinkler      | ESFR          |