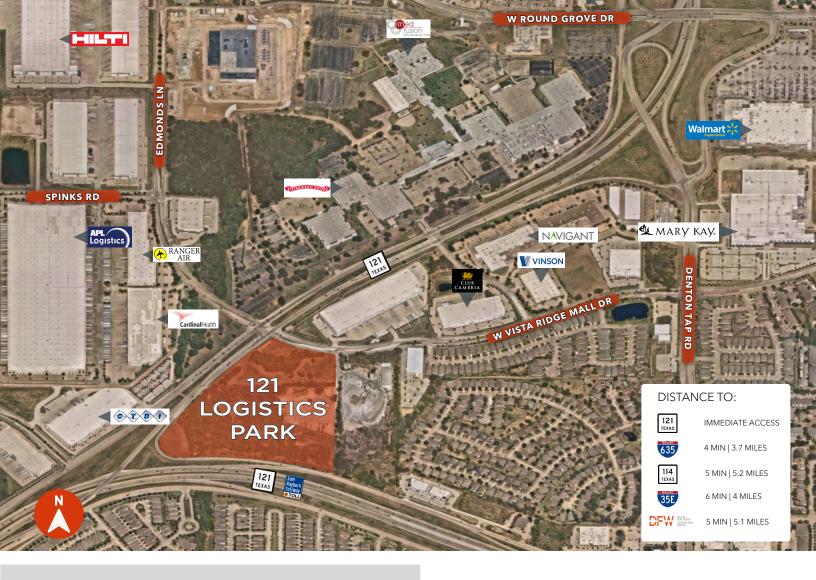

# 121 LOGISTICS PARK

500 W VISTA RIDGE MALL DRIVE COPPELL, TX 75019

339,120 TOTAL SQUARE FEET | 2 BUILDINGS

**LEASED BY:** 

OWNED AND DEVELOPED BY:

#### **AREA HIGHLIGHTS**

- Coppell Ranks #66 in Best Places to Live in America
- Coppell Ranks #4 Best Cities to Relocate in America
- Coppell Ranks #14 Best Suburbs for Young Professionals in Texas
- Abundant Amount of Retail, Restaurants, and Entertainment Within 1 Mile