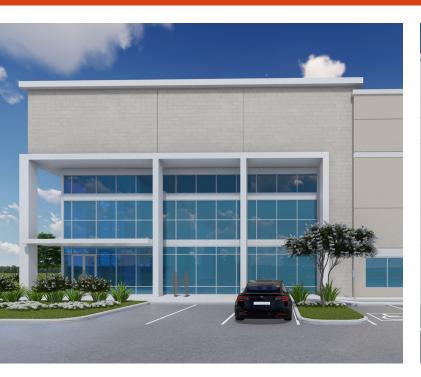

## **121 LOGISTICS PARK**

| BUILDING 1     |               |
|----------------|---------------|
| Building Size  | 257,600 SF    |
| Spec Office    | BTS           |
| Clear Height   | 36'           |
| Truck Court    | 185'          |
| Dock Doors     | 52 (9' x 10') |
| Ramps          | 2 (12' x 14') |
| Car Parks      | 175           |
| Trailer Parks  | 69            |
| Building Depth | 280'          |
| Configuration  | Rear Load     |
| Sprinkler      | ESFR          |