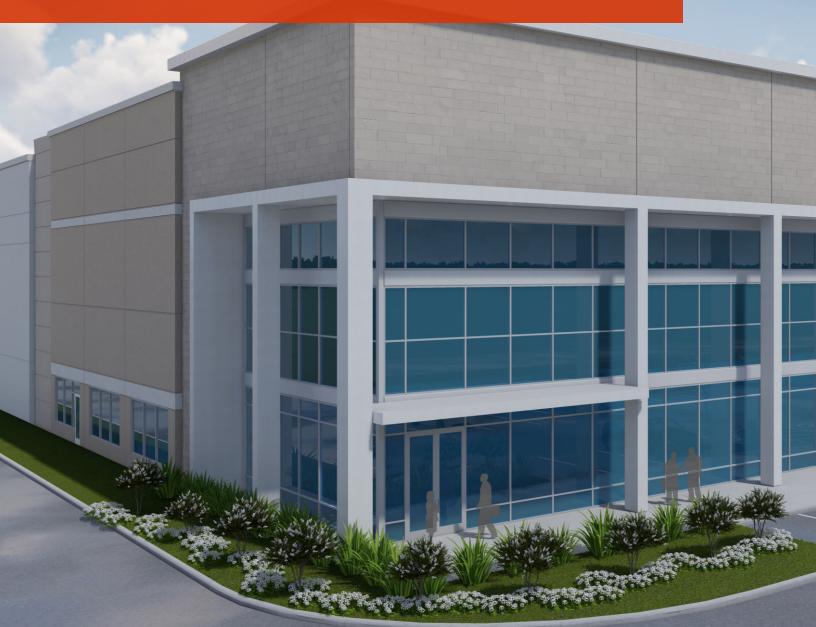

# 121 LOGISTICS PARK

500 W VISTA RIDGE MALL DRIVE COPPELL, TX 75019

339,120 TOTAL SQUARE FEET | 2 BUILDINGS

**LEASED BY:** 

OWNED AND DEVELOPED BY:

## **121 LOGISTICS PARK**

| BUILDING 1     |               |
|----------------|---------------|
| Building Size  | 257,600 SF    |
| Spec Office    | BTS           |
| Clear Height   | 36'           |
| Truck Court    | 185'          |
| Dock Doors     | 52 (9' x 10') |
| Ramps          | 2 (12' x 14') |
| Car Parks      | 175           |
| Trailer Parks  | 69            |
| Building Depth | 280'          |
| Configuration  | Rear Load     |
| Sprinkler      | ESFR          |