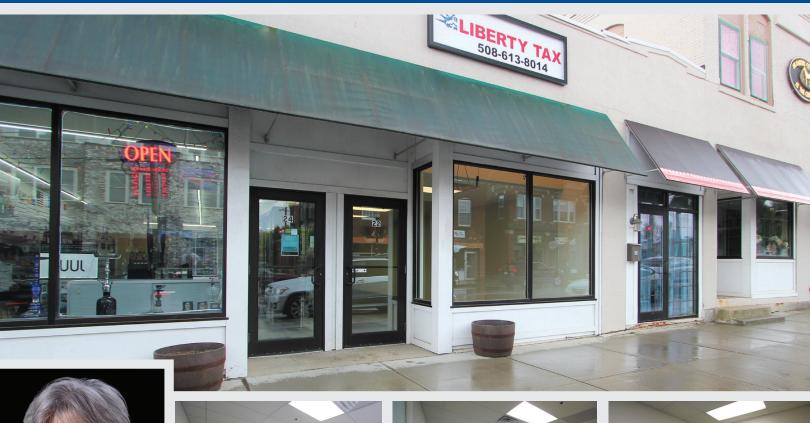

## 22 E. Central Street

For Lease | 1,070 s.f. | Retail Space | 1 Restrooms | 1 Mop Sink Room | Franklin, MA

(508) 330-4234 I eileenmason@remax.net I www.EileenMasonRealty.com

Highly visible, retail or professional services office space available in downtown Franklin. Traffic count is 23,000 cars per day, near signalized intersection and in the newly revitalized area of Downtown Franklin. Easy walk to restaurants, shops, banks, post office and commuter rail. Includes two shared restrooms, mop room, carpeted flooring, back entrance for easy access to parking lot. Available immediately. Call for daily showings. NNN = \$3.50/SF/YR"