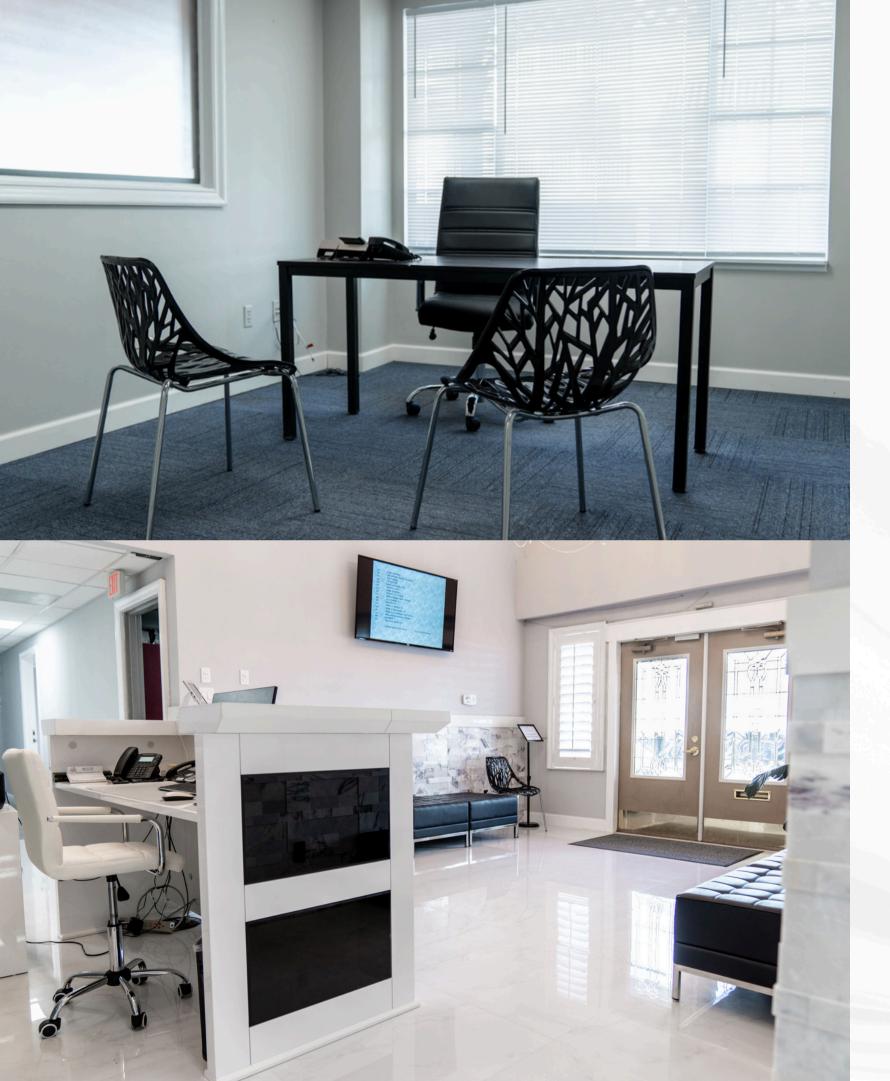

# **ABOUT OUR EXECUTIVE OFFICE**

- Newly renovated Full-Service Office Spaces
- Units available furnished or with patio balconies • Ranges from 100-250 square feet

# **INCLUDED WITH YOUR OFFICE**

Your office comes with everything you need to run your business

## **COMMON AREAS**

- Secured business-grade Wifi connection
- All utilities and office services from electricity to cleaning
- All areas are maintained for your use including front lobby, kitchen and threenewly remodeled meeting rooms available with bookings

# **DIRECTORY SIGNAGE**

Gives your business the visibility it deserves with lobby signage and easy virtual check-in for visitors on our front desk IPad.