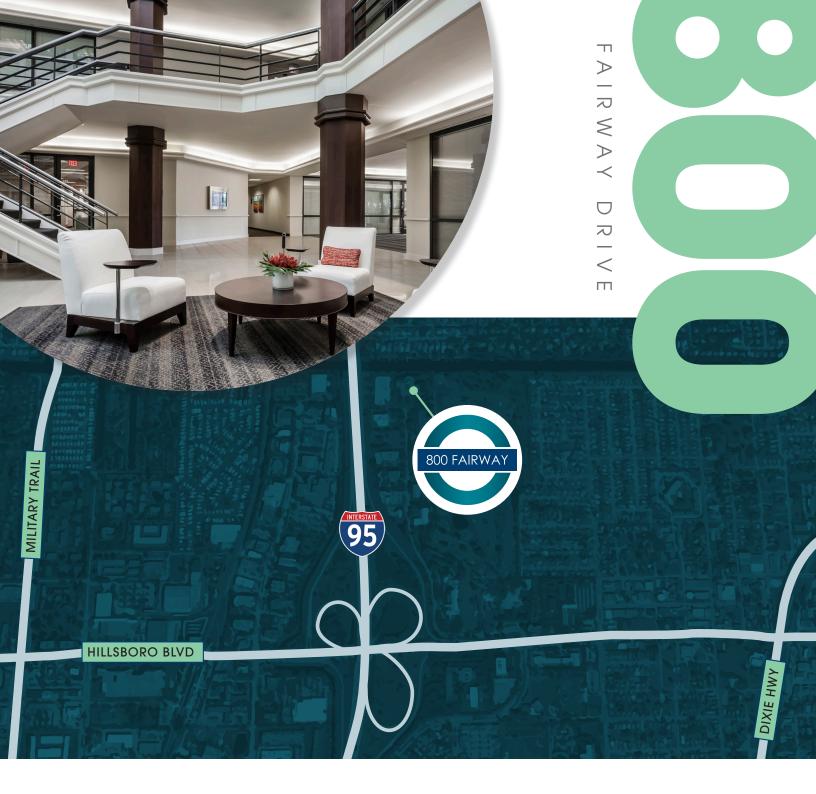

# SIGNAGE OPPORTUNITY FRONTING I-95 800 FAIRWAY DRIVE

# PROPERTY HIGHLIGHTS

State-of-the-Art HVAC Sanitization Equipment

1,500-40,000 SF Available

2023 ENERGY STAR certified building

Multi-Million Dollar Common Area Renovations Completed

- 🖓 Building Signage Fronting I-95 Available
- On-Site Café & Property Management Office
- (0) Conveniently Located Off I-95 and Hillsboro Blvd.