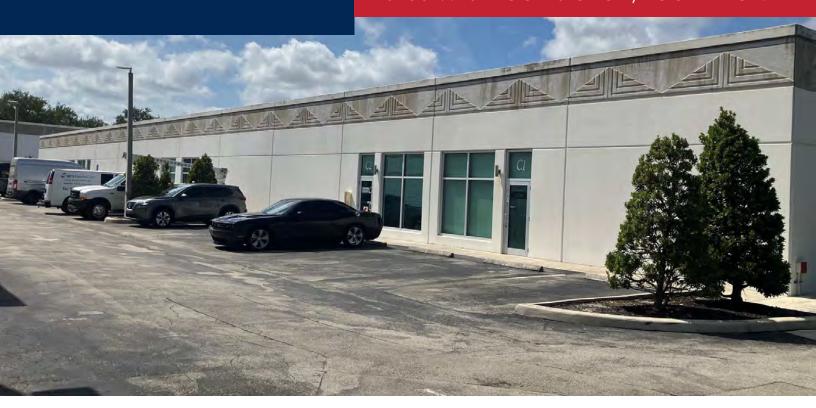

### WRC SMALL BUSINESS WAREHOUSES

#### **PROPERTY HIGHLIGHTS**

- Master planned business park
- Grade level overhead doors
- Easy access 24/7
- Immediate occupancy
- Strategically located just west of I-95 with convenient access to Yamato Road and Glades Road
- In proximity to restaurants, shopping, banks, and public transportation
- Estimated operating expenses/ CAM \$6.70 PSF (2024)
- Zoned M-3, City of Boca Raton
- N-4 and N-9 wil not be avaiable until April 2025