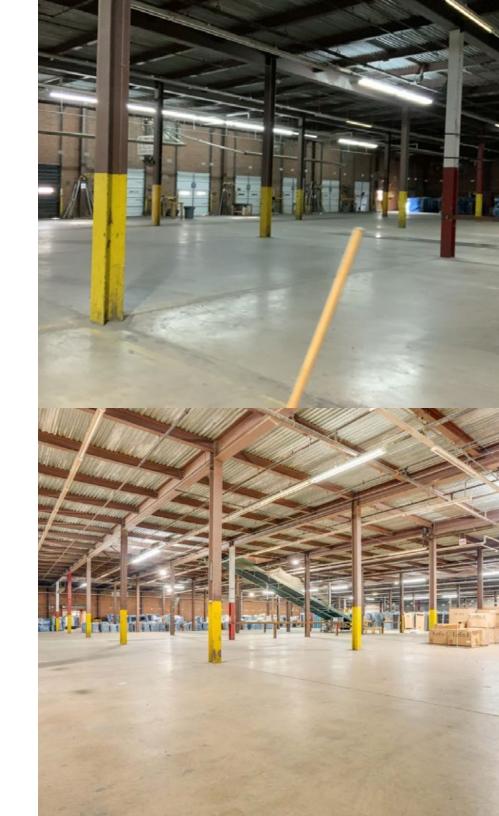

## **PROPERTY HIGHLIGHTS**

**8 UNITS (FORCED AIR/TUBE HEATERS)** 

TRUCK SHOP WITH 20' X 20' OH DOORS

**FREIGHT ELEVATOR** 