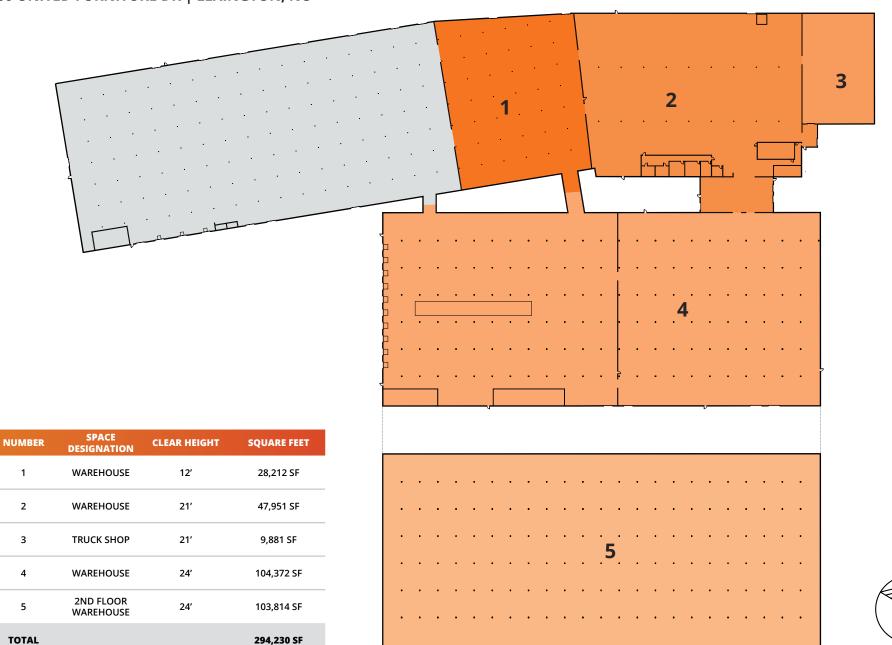

OORS        | 25                        |
| CLEAR HEIGHT      | 12' - 24'                 |
| ROOF              | BUR/Metal/Membrane        |
| YEAR BUILT        | 1964                      |
| YEAR RENOVATED    | 1999                      |
| POWER             | 2,500A/277   480V 3-Phase |
| PARKING           | 60 Standard   60 Trailer  |
| LAND AREA         | 13.1 Acres                |
| ZONING            | СС                        |
| PARCEL ID         | 11-039-0-00A-0003-B       |
| RAIL ACCESS       | Yes (Norfolk Southern)    |
|                   |                           |

## **PROPERTY HIGHLIGHTS**



**8 UNITS (FORCED AIR/TUBE HEATERS)** 



TRUCK SHOP WITH 20' X 20' OH DOORS



**FREIGHT ELEVATOR** 



## **FLOOR PLAN**

100 UNITED FURNITURE DR | LEXINGTON, NC

**TOTAL**