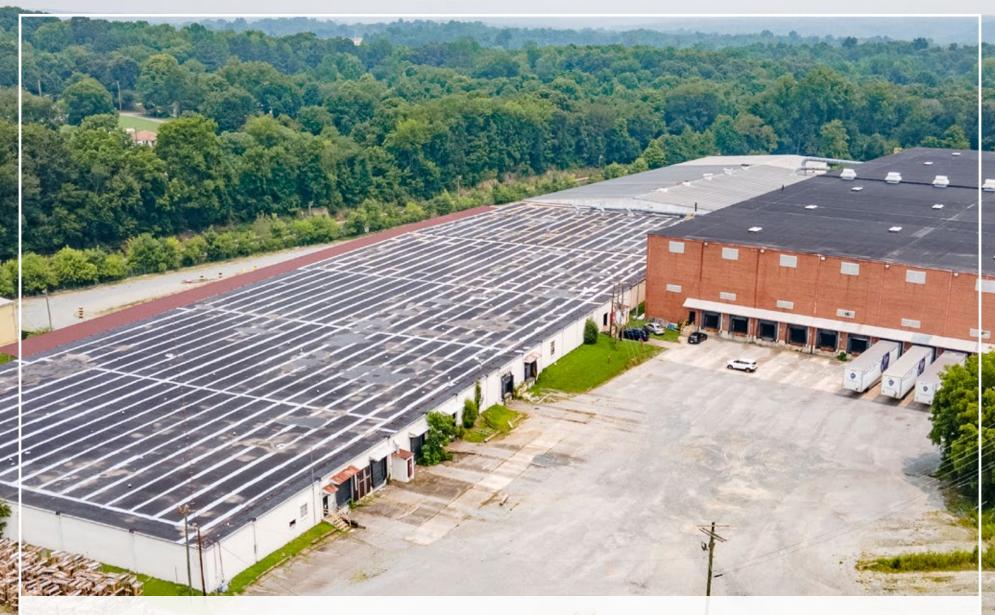

## FOR SALE/LEASE | 294,230 SF 100 UNITED FURNITURE DR | LEXINGTON, NC

KURT JENSEN 262-308-0008 | KURT@PHOENIXINVESTORS.COM

This document has been prepared by Phoenix Investors for advertising and general information only. Phoenix Investors makes no guarantees, representations, or warranties of any kind, expressed or implied, regarding the information including, but not limited to, warranties of content, accuracy, and reliability.

## **PROPERTY DETAILS**

100 UNITED FURNITURE DR | LEXINGTON, NC

| AVAILABLE SPACE   | 294,230 SF                |
|-------------------|---------------------------|
| MINIMUM DIVISIBLE | 9,881 SF                  |
| DOCK DOORS        | 25                        |
| CLEAR HEIGHT      | 12' - 24'                 |
| ROOF              | BUR/Metal/Membrane        |
| YEAR BUILT        | 1964                      |
| YEAR RENOVATED    | 1999                      |
| POWER             | 2,500A/277   480V 3-Phase |
| PARKING           | 60 Standard   60 Trailer  |
| LAND AREA         | 13.1 Acres                |
| ZONING            | СС                        |
| PARCEL ID         | 11-039-0-00A-0003-B       |
| RAIL ACCESS       | Yes (Norfolk Southern)    |
|                   |                           |