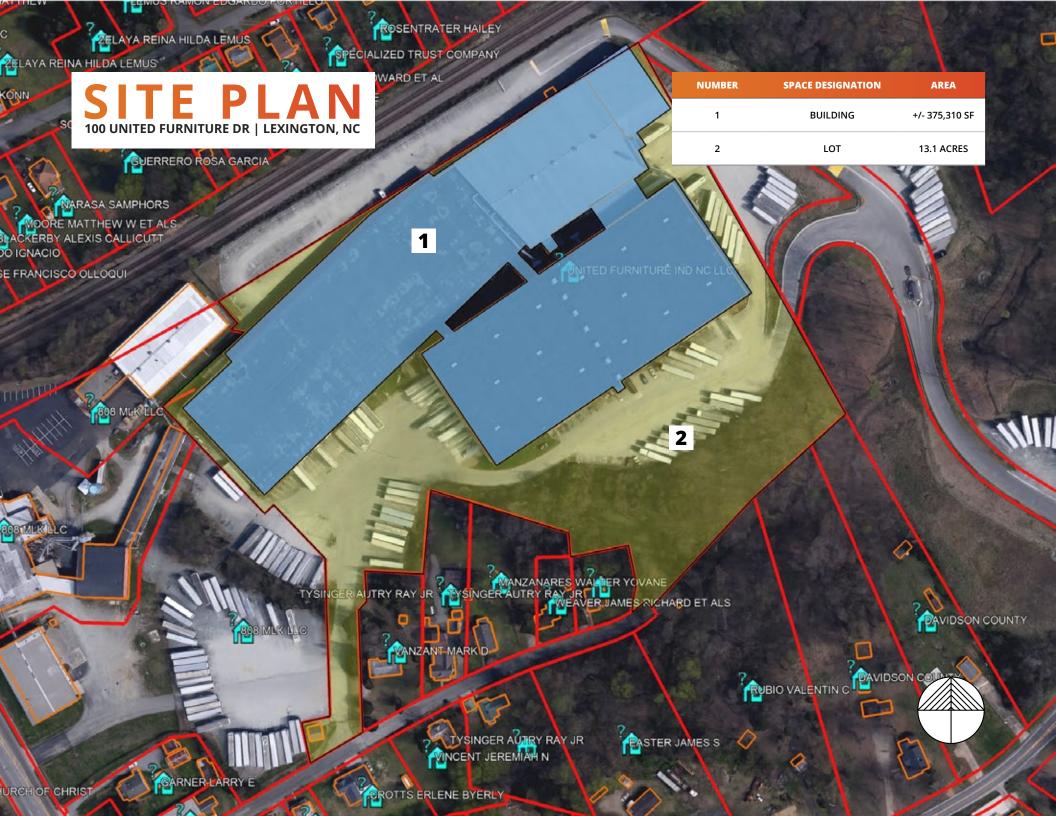

## **PROPERTY DETAILS**

100 UNITED FURNITURE DR | LEXINGTON, NC

| AVAILABLE SPACE   | 294,230 SF                |
|-------------------|---------------------------|
| MINIMUM DIVISIBLE | 9,881 SF                  |
| DOCK DOORS        | 25                        |
| CLEAR HEIGHT      | 12' - 24'                 |
| ROOF              | BUR/Metal/Membrane        |
| YEAR BUILT        | 1964                      |
| YEAR RENOVATED    | 1999                      |
| POWER             | 2,500A/277   480V 3-Phase |
| PARKING           | 60 Standard   60 Trailer  |
| LAND AREA         | 13.1 Acres                |
| ZONING            | СС                        |
| PARCEL ID         | 11-039-0-00A-0003-B       |
| RAIL ACCESS       | Yes (Norfolk Southern)    |
|                   |                           |